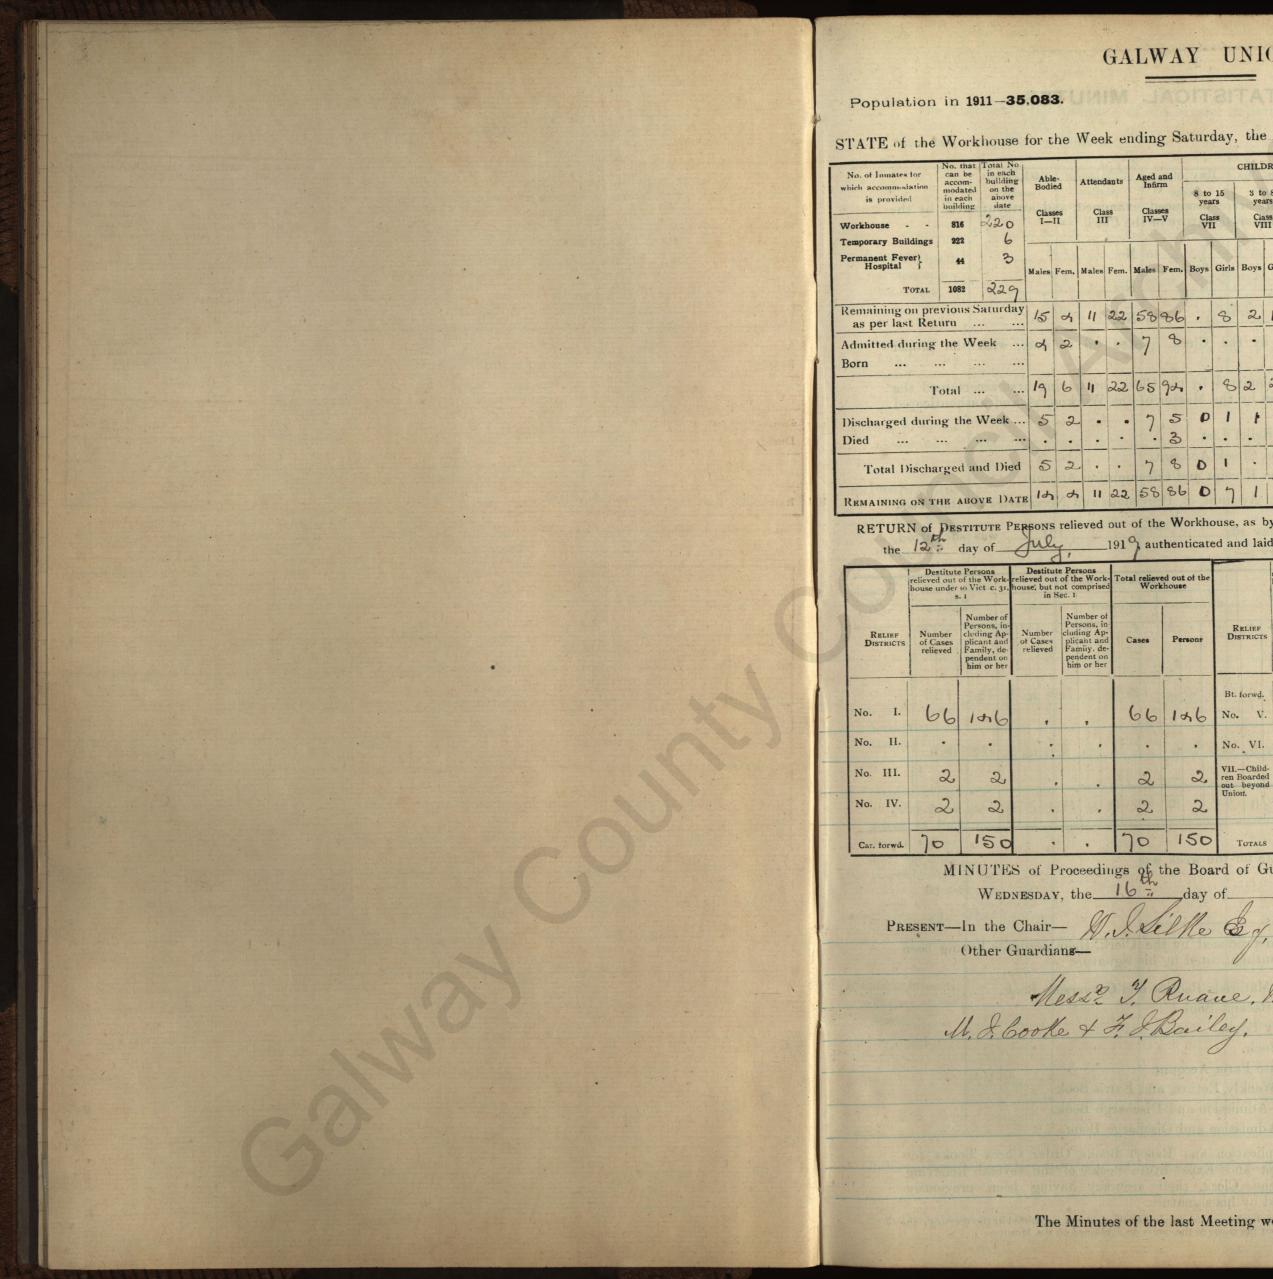

.

| GALWAY | UNION. |
|--------|--------|
|--------|--------|

| (here)            | nding                 | and  | Tel                      |       | CHILI | DREN                             |          | Alle                                       | in the | RETURN OF SICK AND<br>LUNATICS.                             |                                   |                                                               |      |  |  |  |
|-------------------|-----------------------|------|--------------------------|-------|-------|----------------------------------|----------|--------------------------------------------|--------|-------------------------------------------------------------|-----------------------------------|---------------------------------------------------------------|------|--|--|--|
| lants<br>ISS<br>I | Infir<br>Class<br>IV- | m i  | 8 to<br>yea<br>Cla<br>VI | ISS   | yea   | 3 to 8<br>years<br>Class<br>VIII |          | nts<br>ar 3<br>s of<br>and<br>sing<br>ners | Total  | Number in Lunat<br>Hospital on the Idic<br>above date Workh |                                   | Number<br>Lunatics a<br>Idiots in<br>Workhouse<br>the above o |      |  |  |  |
| Fem.              | Males                 | Fem. | Boys                     | Girls | Boys  | Girls                            | Children | Mothers                                    | i in   | Under<br>Medical<br>treatment in                            | In s                              | eparate<br>Vards                                              | }-   |  |  |  |
| 22                | 58                    | 86   | ,                        | es.   | 2     | 1                                | 27       | •                                          | 234    | Infirmary 77<br>Wards 77                                    |                                   |                                                               |      |  |  |  |
|                   | 7                     | B    |                          | •     | •     | 1                                | •        | end<br>a                                   | 22     | Under<br>Medical<br>treatment in<br>Fever<br>Hospital       | In Wards<br>with other<br>Inmates |                                                               |      |  |  |  |
| 22                | 65                    | 92   |                          | 8     | 2     | 2                                | 27       |                                            | 256.   | Toc                                                         | 5                                 | 5 7                                                           |      |  |  |  |
| 1000              |                       | -    | 0                        |       |       |                                  | 3        |                                            | 22     | NIGHT LODGE                                                 |                                   | Children                                                      |      |  |  |  |
| •                 | 17                    | 5 2  | P                        |       | 1     |                                  |          | 1                                          | 3      | Males                                                       | F'males                           | under 15                                                      | Tota |  |  |  |
| -                 | -                     | 3    | -                        | -     |       | 1                                |          |                                            |        | No. relieved<br>during week                                 | D                                 | 0                                                             | 3    |  |  |  |
|                   | 7                     | 8    | D                        | 1     |       |                                  | 3        |                                            | 27     | No in Work-<br>house at date                                | D                                 | 0                                                             | 2    |  |  |  |
| 22                | 58                    | 86   | D                        | 5     | 1     | 2                                | 22       |                                            | 229    | No. at corresponding<br>last year                           | period }                          | .260                                                          | 6    |  |  |  |

\_1919 authenticated and laid before the Board of Guardians at this Meeting.

| rk-<br>sed                          |       | d out of the<br>house |                                          | house under                    | Persons<br>of the Work-<br>to Vict c. 31,<br>1                                                     | Total relieved out of the<br>Workhouse |                                                                                                    |       |         |  |
|-------------------------------------|-------|-----------------------|------------------------------------------|--------------------------------|----------------------------------------------------------------------------------------------------|----------------------------------------|----------------------------------------------------------------------------------------------------|-------|---------|--|
| of<br>in-<br>nd<br>de-<br>on<br>ier | Cases | Persons               | Relief<br>Districts                      | Number<br>of Cases<br>relieved | Number of<br>Persons, in-<br>cluding Ap-<br>plicant and<br>Family, de-<br>pendent on<br>him or her | Number<br>of Cases<br>relieved         | Number of<br>Persons, in-<br>cluding Ap-<br>plicant and<br>Family, de-<br>pendent on<br>him or her | Cases | Persons |  |
|                                     | 1.22  |                       | Bt. forwd.                               | 70                             | 150                                                                                                | 12/12                                  | 1                                                                                                  | 170   | 150     |  |
|                                     | 66    | 126                   | No. V.                                   | 2                              | 9                                                                                                  | <u>.</u>                               | 1                                                                                                  | 2     | 9       |  |
|                                     | -     |                       | No. VI.                                  | 3                              | 6                                                                                                  | nill?                                  |                                                                                                    | 3     | 6       |  |
|                                     | 2     | 2                     | VII.—Child-<br>ren Boarded<br>out beyond | 26                             | 26                                                                                                 |                                        | ,                                                                                                  | 26    | 26      |  |
| ,                                   | 2     | 2                     | Union.                                   | -CTF                           | S A                                                                                                |                                        | 14.07                                                                                              | tuio? |         |  |
|                                     | 70    | 150                   | Totals                                   | 101                            | 191                                                                                                | 4                                      |                                                                                                    | 101   | 191     |  |

MINUTES of Proceedings of the Board of Guardians, at a Meeting held on WEDNESDAY, the 16 7 day of July, 1919

Mess? " Quane, W. Haherty, I.S. Walsh. M. S. booke + F. & Bailey.

The Minutes of the last Meeting were read and signed.