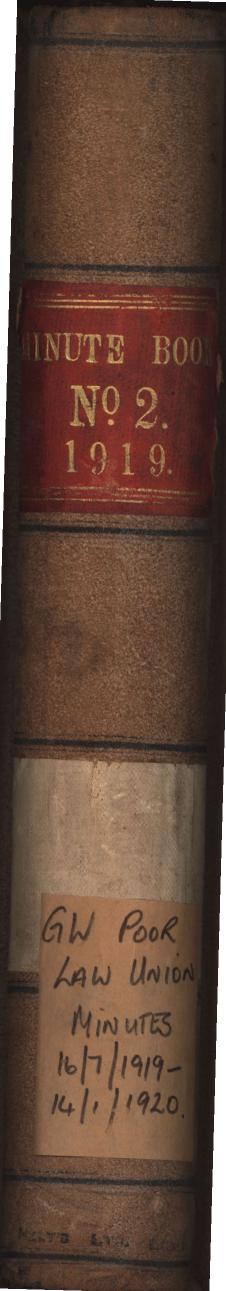

MINUTES of Proceedings of the Board of Guardians, at a Meeting held on WEDNESDAY, the 16 7 day of July, 1919

Mess? " Quane, W. Haherty, I.S. Walsh. M. S. booke + F. & Bailey.

The Minutes of the last Meeting were read and signed.