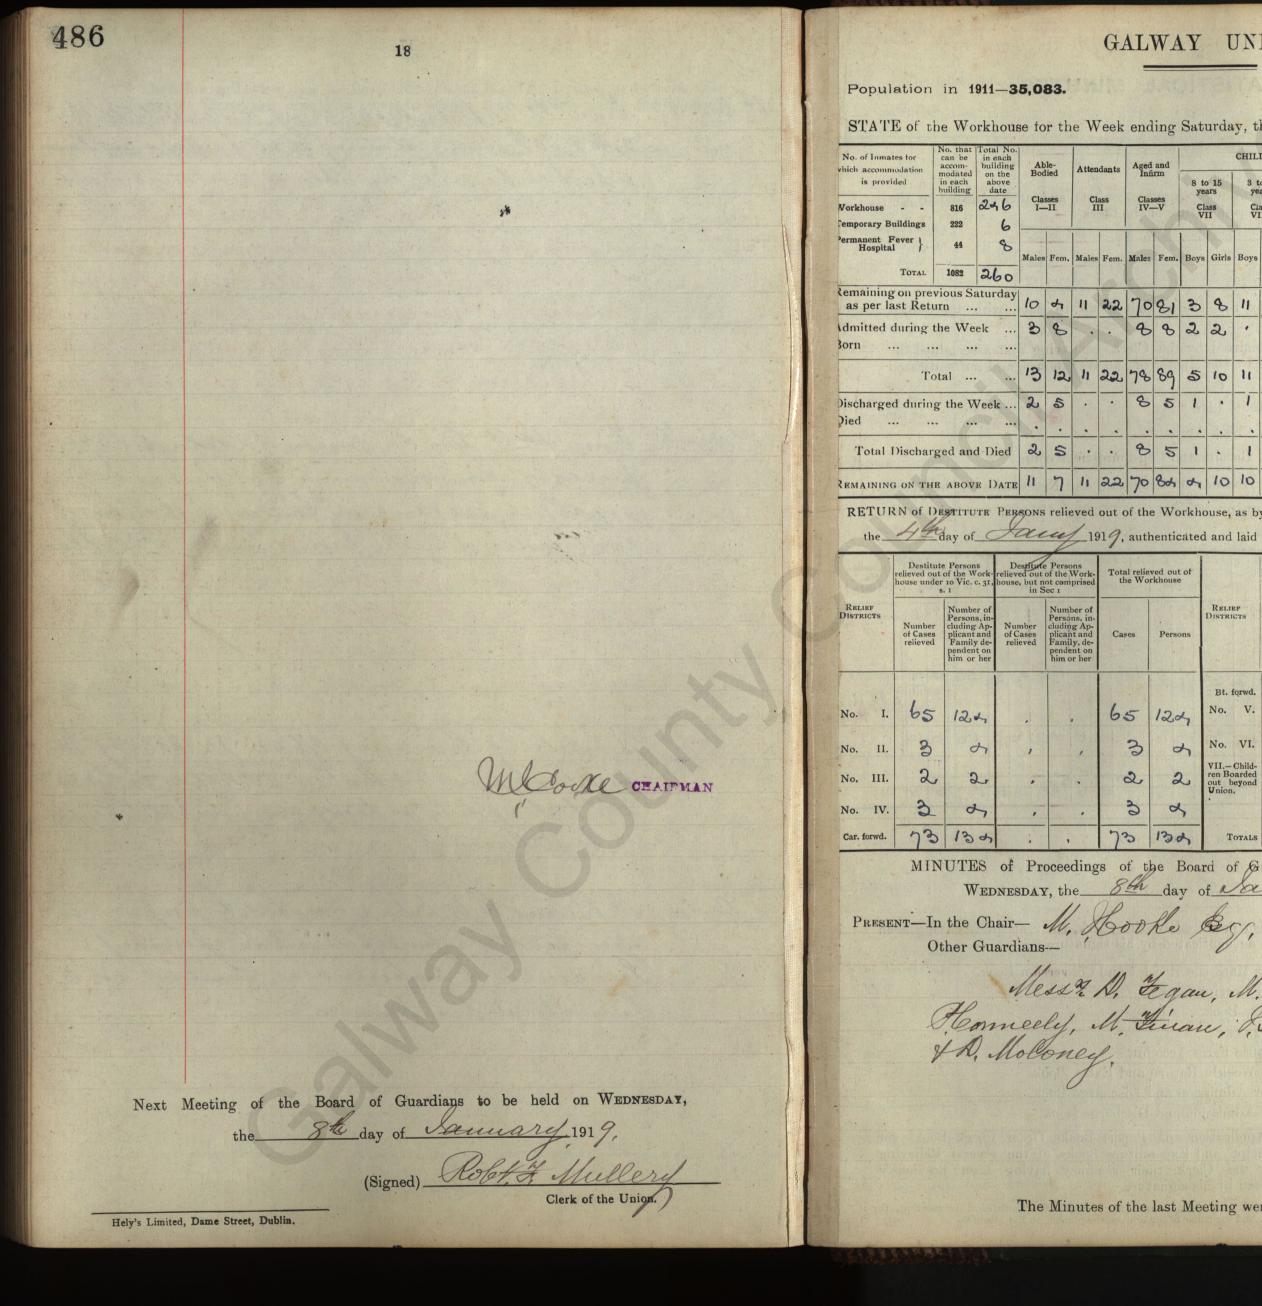

\_dated\_ 191 Read Letter from\_

469 468 GALWAY UNION. 18 Population in 1911-35,083. STATE of the Workhouse for the V No. of Inmates for can be accom-modated in each building on the above date Able-Bodied Atte which acco in each building is provided Classes I—II 816 232 Workhouse - -Temporary Buildings 222 Permanent Fever Hospital 10 Males Fen 1082 250 TOTAL Remaining on previous Saturday as per last Return ... ... 10 3 11 Admitted during the Week 5 2 Born ... ... ... Total ... 15 7 ... Discharged during the Week ... x 3 Died 1 .... Total Discharged and Died 4 3 REMAINING ON THE ABOVE DATE TT - 1 RETURN of DESTITUTE PERSONS relieved out of the Workhouse, as by Relief Lists, for the last Week ending Saturday, the 28th day of December, 1919, authenticated and laid before the Board of Guardians at this Meeting. Destitute Persons dieved out of the Work-ouse under 10 Vic. c. 31, s. 1 Destitute Persons lieved out of the Work ise, but not co in Sec 1 RELIEF DISTRICTS Number of Cases relieved cluding Ap-plicant and Family de-pendent on him or her of Cases relieved 65 120 No. I. | 3 5 II. No. 2 2 III. No. . 3 d IV No. 130 73 Car. forwd. MINUTES of Proceedings of the Board of Guardians, at a Meeting held on WEDNESDAY, the \_\_\_\_\_\_ day of <u>January</u> 1919, PRESENT-In the Chair- M. Joooke Bay, Other Guardians-Other Guardians--Mess? P. Conneely. N. hydon & D. Moloney, No meeting held 25th Descuber, 1918, Jemos Day, Next Meeting of the Board of Guardians to be held on WEDNESDAY. (Signed) \_\_\_\_\_ 1919, (Signed) \_\_\_\_\_ Clerk of the Union. the\_ The Minutes of the last Meeting were read and signed. Hely's Limited, Dame Street, Dublin.

| N       | eek      | end                | ing  | Satu                     | urda  | y, t     | he_        | 25                        | k.                                               | day o                                    | t December 1918                                           |
|---------|----------|--------------------|------|--------------------------|-------|----------|------------|---------------------------|--------------------------------------------------|------------------------------------------|-----------------------------------------------------------|
| en      | dants    | Aged               |      |                          |       | CHIL     | DREN       |                           |                                                  |                                          | RETURN OF SICK AND<br>LUNATICS.                           |
|         | ass<br>I | ss Classes<br>IV—V |      | 8 to<br>yea<br>Cla<br>VJ | ars   | ye<br>Cl | ars<br>ass | und<br>year<br>age,<br>Nu | ants<br>er 3<br>rs of<br>, and<br>rsing<br>thers | Total                                    | Number in<br>Hospital on the<br>above date                |
| es      | Fem.     | Males              | Fem. | Boys                     | Girls | Boys     | Girls      | Children                  | Mothers                                          | en e | Under                                                     |
|         | 22       | 68                 | 97   | 2                        | a     | 11       | 4          | 26                        |                                                  | 227                                      | Medical<br>treatment in<br>Infirmary                      |
| •       | •        | 7                  | 5    | 8 2                      | •     | •        | 1          | 1                         | 14 - 14                                          | 25                                       | Wards<br>Under<br>Medical<br>treatment in                 |
|         | 22       | 75                 | 87   | \$                       | B     | 11       | 5          | 27                        | • 7                                              | 272.                                     | Fever<br>Hospital 10 Inmates 15<br>118 5                  |
| ALC: NO | •        | 5                  | 5    | 1                        |       |          | 1          | 1                         |                                                  | 20                                       | NIGHT LODGERS OR CASUALS                                  |
|         |          | 1                  | 1    |                          |       |          |            |                           |                                                  | 2                                        | Males Females under 15                                    |
|         | i ui     | 6                  | 6    | 1                        |       | 104      |            | 1                         |                                                  | 22                                       | during week                                               |
| ~       | 22       | 50                 | 81   | S                        | 30    | η        | d          | 26                        |                                                  | 250                                      | house at date<br>No. at corresponding period<br>last year |

|   |       | ved out of<br>rkhouse |                                                    | relieved out of house under    | Persons<br>of the Work-<br>10 Vict c. 31,<br>. 1                                                   | relieved out<br>house, but n   | e Persons<br>of the Work-<br>ot comprised<br>ec. 1.                                                | Total relieve<br>Work | ed out of the<br>house |
|---|-------|-----------------------|----------------------------------------------------|--------------------------------|----------------------------------------------------------------------------------------------------|--------------------------------|----------------------------------------------------------------------------------------------------|-----------------------|------------------------|
|   | Cases | Persons               | Relief<br>Districts                                | Number<br>of Cases<br>relieved | Number of<br>Persons, in-<br>cluding Ap-<br>plicant and<br>Family, de-<br>pendent on<br>him or her | Number<br>of Cases<br>relieved | Number of<br>Persons, in-<br>cluding Ap-<br>plicant and<br>Family, de-<br>pendent on<br>him or her | Cases                 | Persons                |
| 1 |       |                       | 'Bt. forwd.                                        | 73                             | 130                                                                                                |                                |                                                                                                    | 73                    | 1304                   |
|   | 65    | 122                   | No. V.                                             | 2                              | 9                                                                                                  |                                |                                                                                                    | 2                     | 3                      |
|   | . 3   | 5                     | No. VI.                                            | 3                              | . no                                                                                               | 1                              |                                                                                                    | 3                     | 3                      |
|   | 2     | 2                     | VII.—Child-<br>ren Boarded<br>out beyond<br>Union. | 27                             | 27                                                                                                 |                                |                                                                                                    | 27                    | 27                     |
|   | S     | d                     |                                                    |                                |                                                                                                    |                                |                                                                                                    |                       |                        |
|   | 730   | 132                   | TOTALS                                             | 105                            | 173                                                                                                | Sur or                         | R. Jacob                                                                                           | 105                   | 173                    |