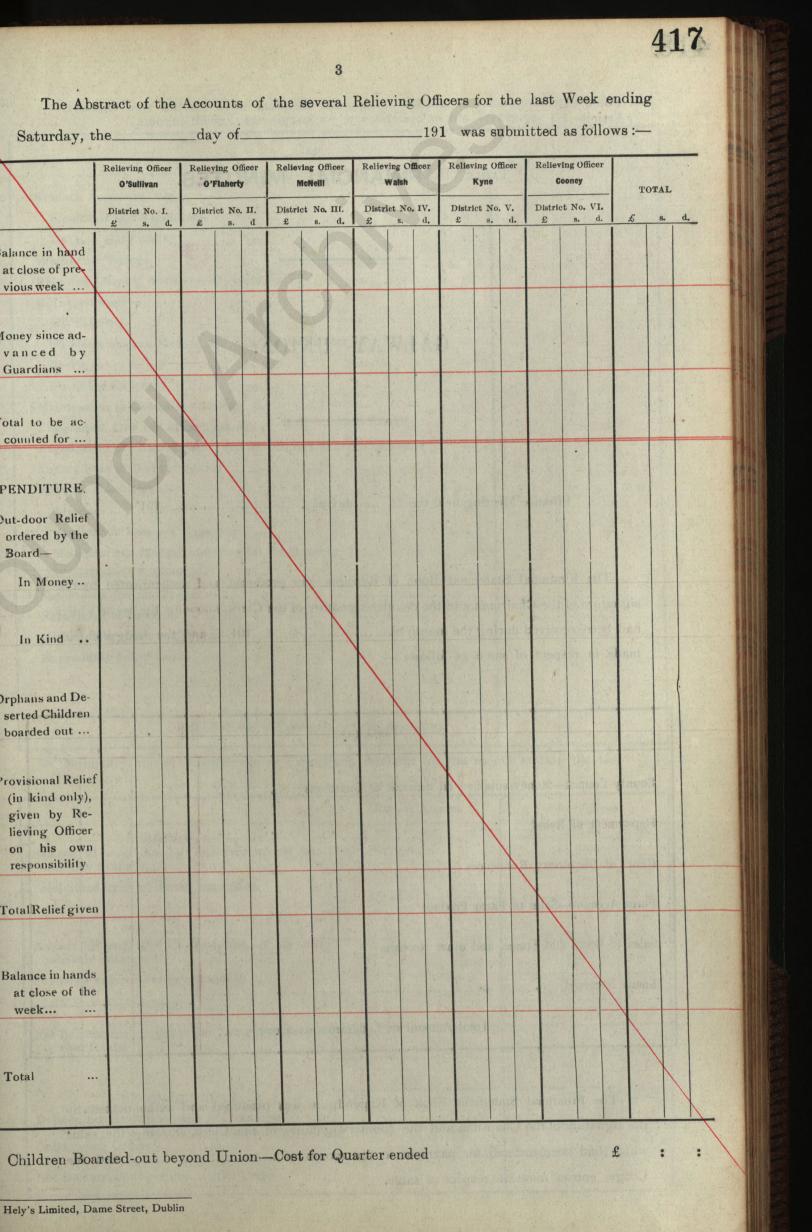

416<sub>FORM 14.</sub> (Article 7.)

| TABLE (2.)-STATISTICAL MINUTES.                                                                                                                                         | The Abs                                                  | stract of the                   | A    |
|-------------------------------------------------------------------------------------------------------------------------------------------------------------------------|----------------------------------------------------------|---------------------------------|------|
| · · · · · · · · · · · · · · · · · · ·                                                                                                                                   | Saturday, t                                              | he                              |      |
| Meeting held theday of191                                                                                                                                               |                                                          | Relieving Officer<br>O'Sullivan | F    |
| The following Relief Registers were produced, examined, and authenticated by the signature of the Chairman, and counter-signature of the Clerk :                        |                                                          | District No. I.<br>£ s. d.      |      |
| Indoor, from Noto No                                                                                                                                                    | I. Balance in hand                                       |                                 |      |
| Separate ,, Noto No                                                                                                                                                     | at close of pre-<br>vious week                           | and the spect                   |      |
| Out-door ,, Noto No                                                                                                                                                     | VIOUS WEEK                                               |                                 |      |
| The hedger was produced by the Clerk, posted up to date, with the proper Debits and Credits.                                                                            | 2. Money since ad-<br>vanced by                          |                                 |      |
| The following Books were submitted by the Clerk, he having first ascertained the accuracy of the entries made therein by the Master of the Workhouse, and authenticated | Guardians                                                |                                 |      |
| the same by his signature :                                                                                                                                             |                                                          |                                 |      |
| 1-The Indoor Relief List.                                                                                                                                               | 3. Total to be ac-                                       |                                 |      |
| 2-The Provision Check Account.                                                                                                                                          | counted for                                              |                                 |      |
| 3-The Provision Receipt and Consumption Account.                                                                                                                        | - States -                                               | and proved the                  |      |
| The Weekly Abstract of the Account of Provisions and Necessaries for the Week                                                                                           | EXPENDITURE.                                             |                                 |      |
| ending Saturday, theday of191 , was submitted,                                                                                                                          | 4. Out-door Relief                                       |                                 |      |
| of which the following is a Summary :                                                                                                                                   | ordered by the Board—                                    |                                 |      |
| Stock in hand at close of Total Total Total Total Consumed during the week Stock in hand Collective No.                                                                 | In Money                                                 | Tomp in all                     |      |
| preceding week the week By Inmates By Officers Total of this week of days                                                                                               | a signal                                                 | uning and th                    |      |
|                                                                                                                                                                         | In Kind                                                  |                                 | 12   |
| vessaries                                                                                                                                                               | 5. Orphans and De-<br>serted Children<br>boarded out     |                                 | 1111 |
|                                                                                                                                                                         |                                                          | To a little                     | -    |
| Total                                                                                                                                                                   | 6. Provisional Relief<br>(in kind only),<br>given by Re- |                                 |      |
| s. d.                                                                                                                                                                   | lieving Officer                                          |                                 |      |
| The General Average Cost of an Inmate for the week was                                                                                                                  | on his own<br>responsibility                             |                                 |      |
| Average Cost in Infirmary                                                                                                                                               |                                                          |                                 | 1    |
| Average Cost in Fever Hospital                                                                                                                                          | 7. Total Relief given                                    |                                 |      |
| The following Books were also produced by the Clerk, their accuracy having been previously ascertained by him, and authenticated by his signature :-                    |                                                          |                                 |      |
| 1-The Clothing Materials Receipt and Conversion Book.                                                                                                                   | 8 Balance in hands<br>at close of the                    |                                 |      |
| 2-The Clothing Receipt Book.                                                                                                                                            | week                                                     | land a start of a fill the set  |      |

The Out-door Relief Lists, Application and Report Books, Order Check Books for Out-door Relief in Kind, and Receipt and Expenditure Books of the several Relieving Officers were then produced by the Clerk, their accuracy having been previously ascertained by him and authenticated by his signature.