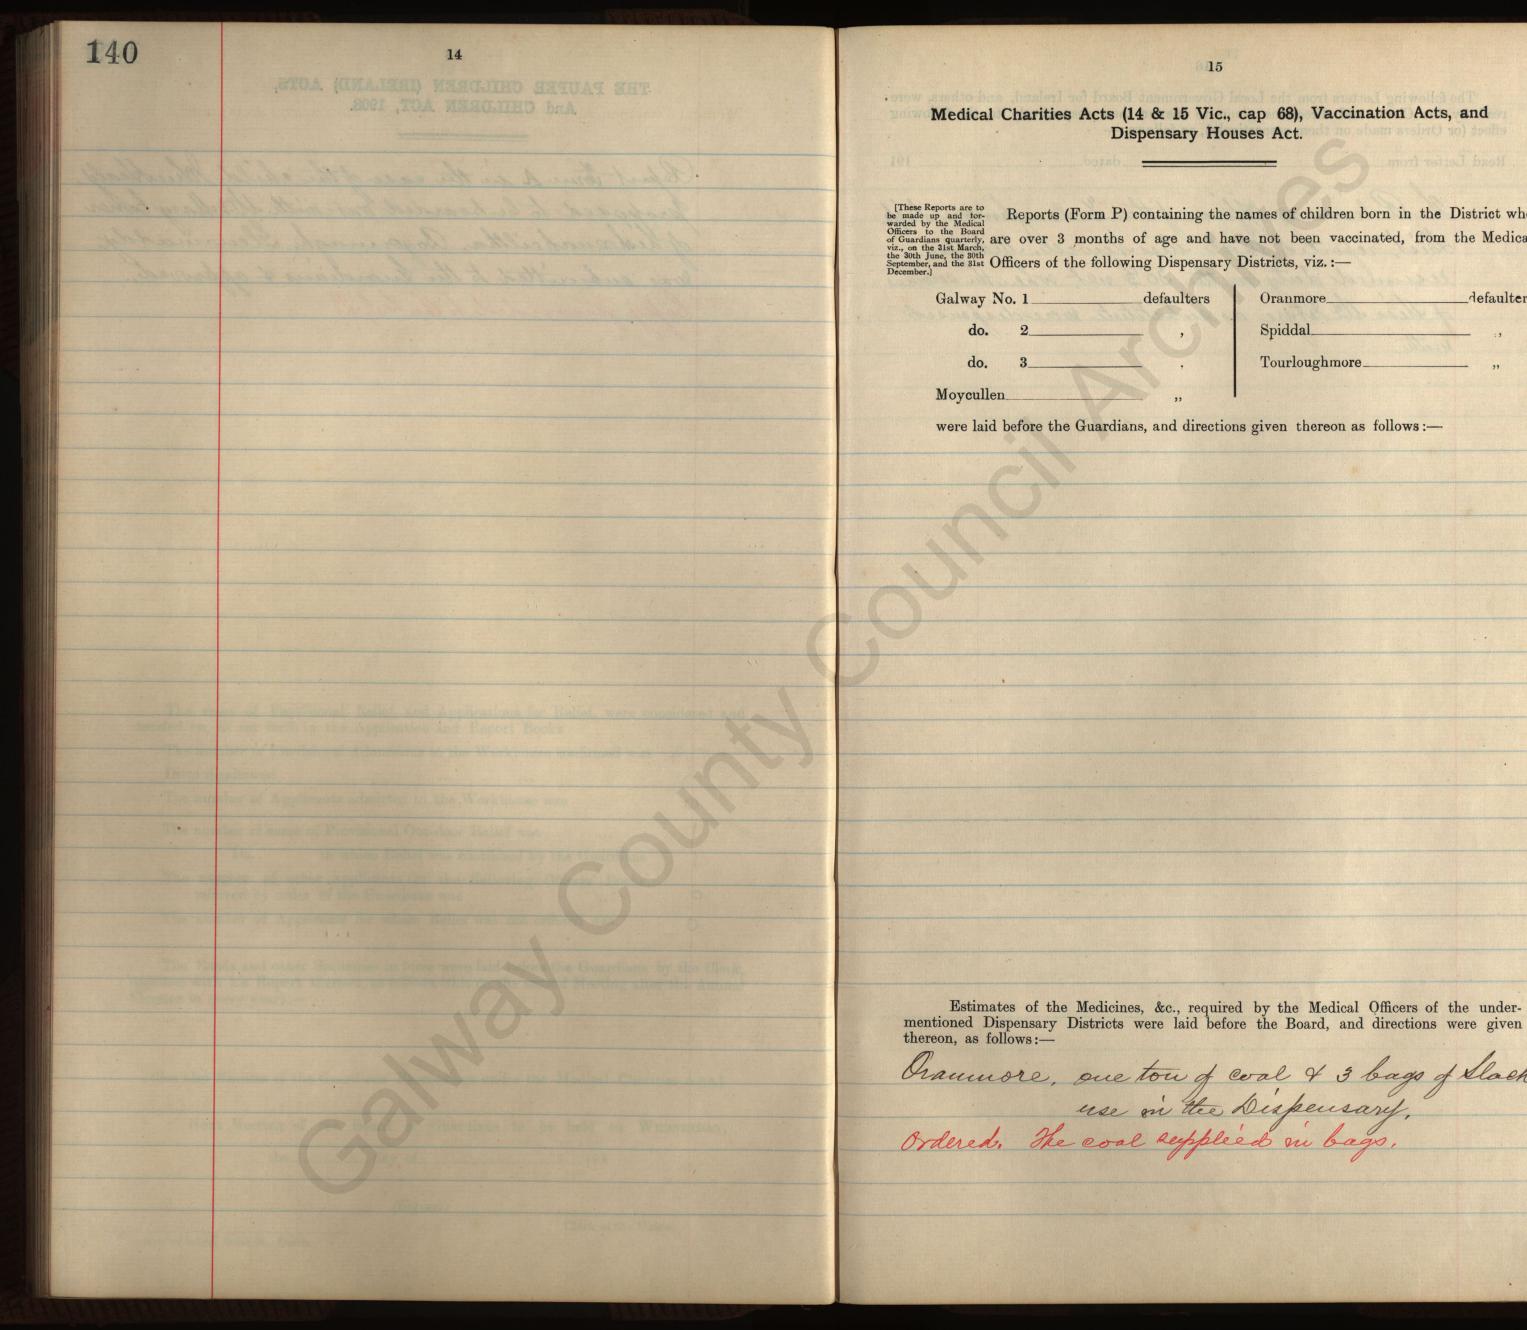

120

Clerk of the Union.

122 14 [These Reports are to be made up and for-warded by the Medical Officers to the Board of Guardians quarterly, viz., on the 31st March, the 30th June, the 30th December, and the 31st March December.] Galway No. 1\_\_\_\_\_de do. 2\_\_\_ do. 3\_ Moycullen\_ were laid before the Guardians, and directions given thereon as follows :--thereon, as follows:-Marine Langerty Press

Medical Charities Acts (14 & 15 Vic., cap 68), Vaccination Acts, and Dispensary Houses Act.

|   | 1 | • |    | 1 | 1  |   |   |   |
|---|---|---|----|---|----|---|---|---|
| 2 | t | a | 11 | т | t. | A | r | Q |
| 0 |   | a | u  | - | v  | V | r | D |
|   |   |   |    |   |    |   |   |   |

15

Oranmore\_\_\_\_ \_defaulters Spiddal\_\_\_\_

123

Tourloughmore\_

Estimates of the Medicines, &c., required by the Medical Officers of the under-mentioned Dispensary Districts were laid before the Board, and directions were given