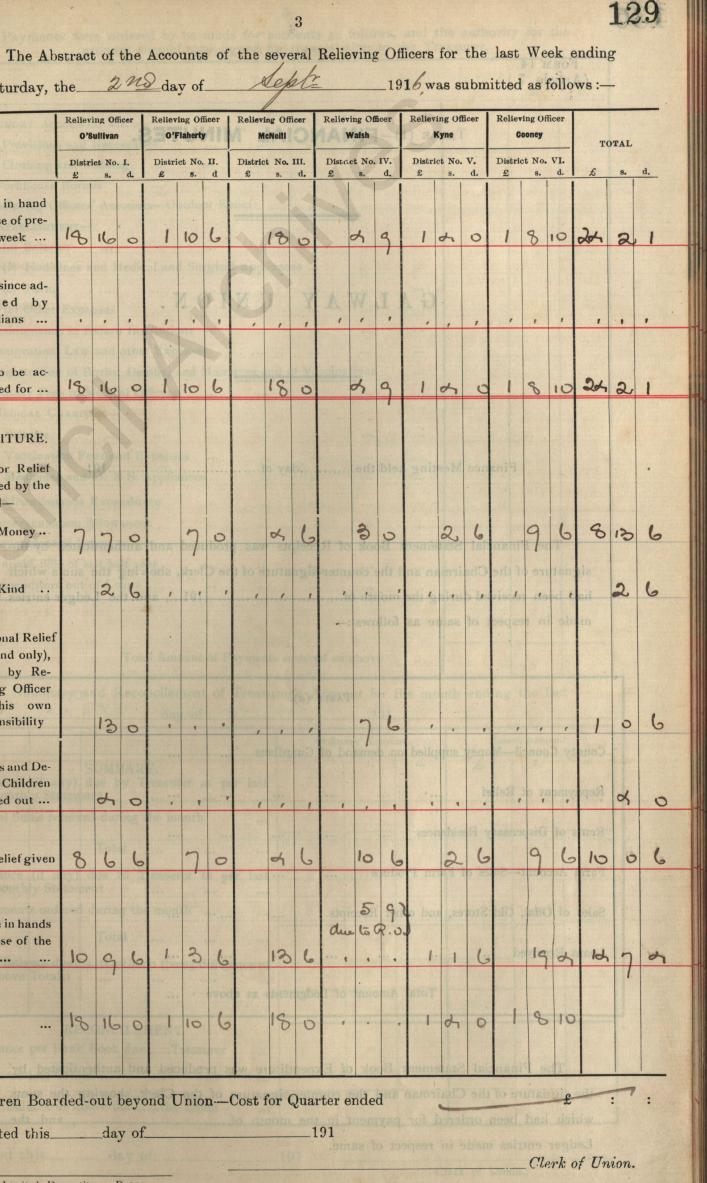

Saturday, the 2 nd day of **Relieving** Office Relieving Officer **O'Sullivan O'Flaherty** District No. II. District No. I. 1. Balance in hand at close of pre-18 16 0 1 10 6 vious week 2. Money since advanced by

Guardians .. 3. Total to be ac-18 16 0 1 10 6 counted for ... EXPENDITURE 4. Out-door Relief ordered by the Board-In Money 0 0 26 In Kind 5. Provisional Relief (in kind only), given by Relieving Officer on his own responsibility 130 6. Orphans and Deserted Children boarded out ... 00 86 7. Total Relief given 6 70 8 Balance in hands at close of the 10 9 6 1.3 6 week .... 18 16 0 1 10 6 9. Total ...