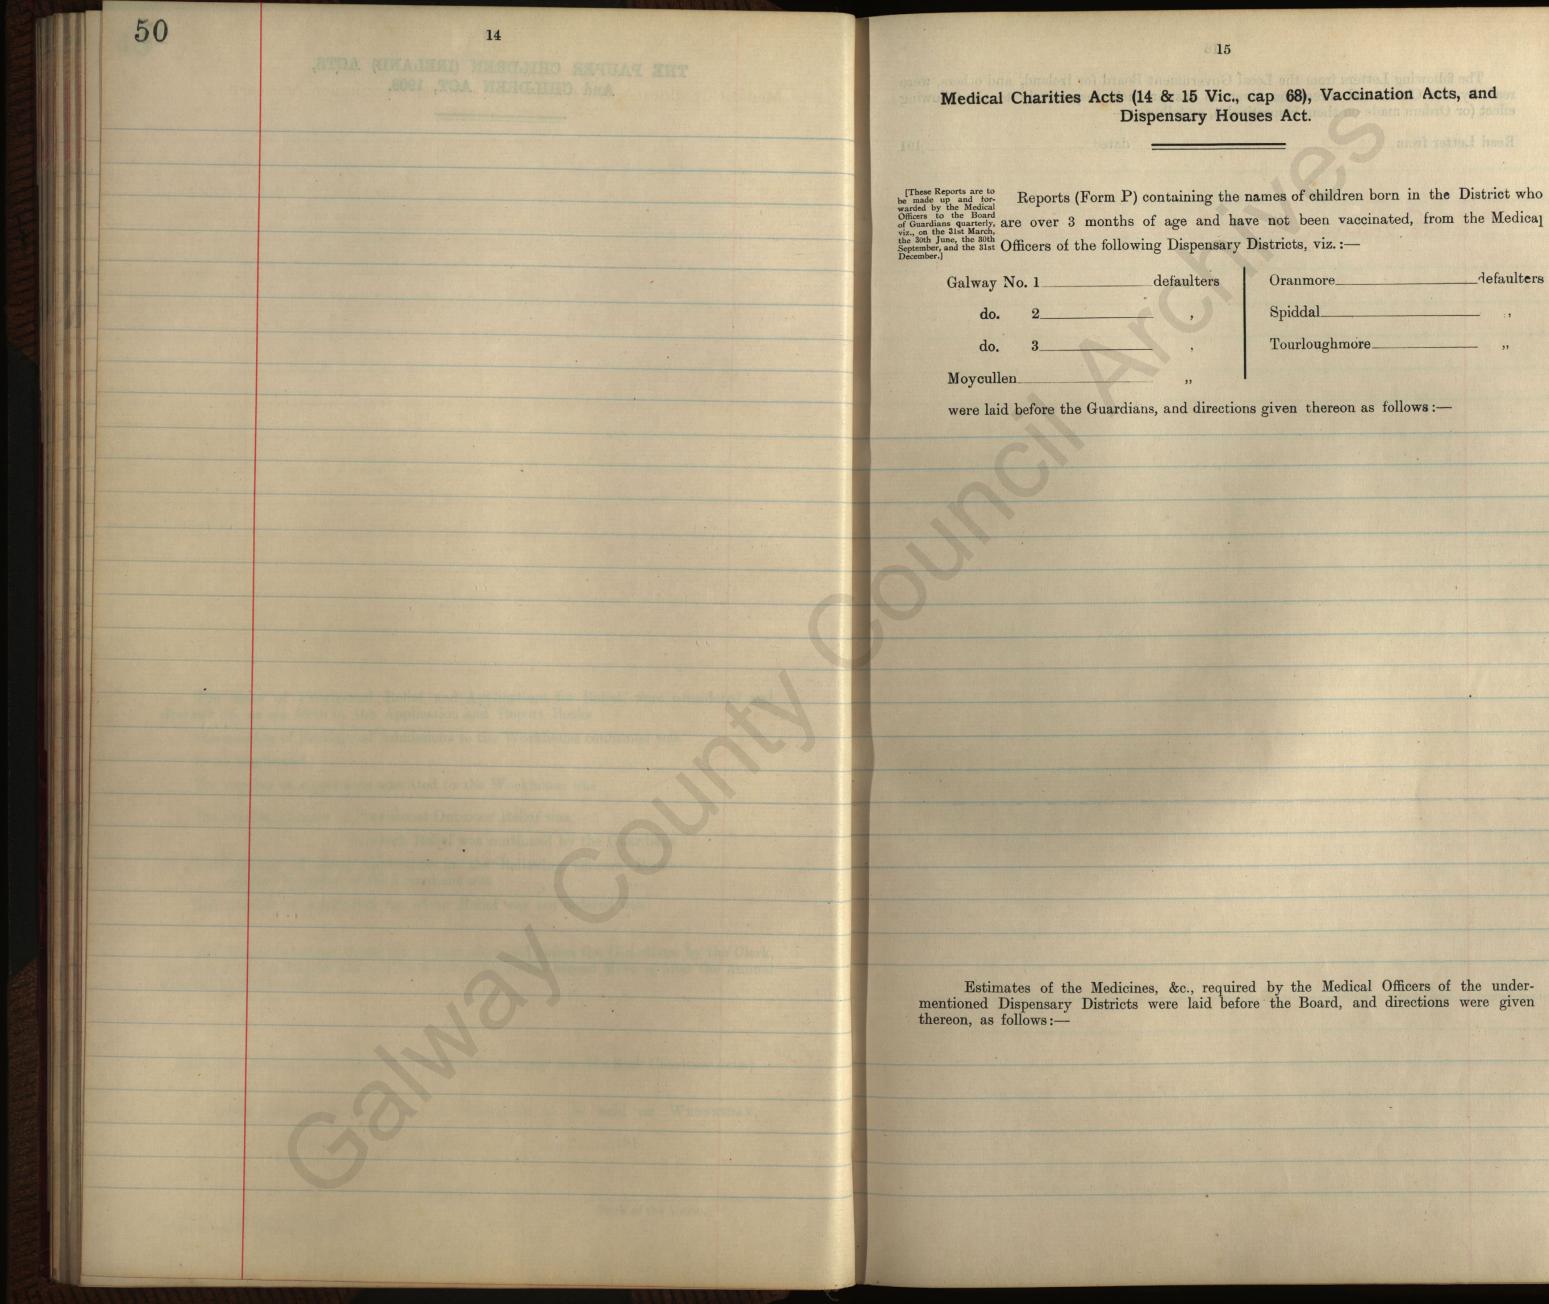

34 The following Letters from the Local Government Board for Ireland, and others, were read by the Clerk, and directions given to answer them respectively to the following effect (or Orders made on them respectively), as follows :-Read Letter from D. J. 12. 34673/16, dated 21 & July 1916, buclosing extracts from a Report-received from their respector, Ver A. Macbullagh, relating to his receit makeation of Despensary Districts of the Minon, the board request that the several suportant matters adverted to therein may receve The Guardeaus' consideration, Statricts Schaets, Jahoray 121, 125 Jacemation defaulters, Vaccination Acts are not efficiently administered, buildrew are too old when brought m, of 255 vaccunated 57 are 2 years old + 25-1 year old, Expenditure for dressings an Mit 1 Destricts (# 8- 13-8) is accessive, to therein, 121 Destrict, decrug the gear, 170 yards balies, 18 day treach wordding, + 48 lbs, lant, 12 2 Arstricto; 170 yards baleeo, 18 doy, trench waddrug, + 1/2 lbs, lent, Galeray 192 74 Vaccuation defaulters, Vaccuation tots are not officiently administered. Calcony 123 there are no sandary convenences for the use of patients at the Dispensary. Same remark, Moycullen, There is no Key for the lock of the press in couch the porsonons medicines are kept. Spiddal, The Dispensary Buildings at Speddal should be Kept-cleaner, there are no sanitary conventences for the use of patients at the Dispensary. the sustruments supplied are of good quality beet the undergery forceps requires replating, Seclonghuere. There are no samitary conveniences for the use of patients at the Dispensary. The Medical Relief Register & Medical Officer's

35 Attendance Heport - Book are dily posted but not submitted each month to the Guardeaus for examination. The medicine supplies are only ordered once a year, the instruments supplied for dis peusary use are of good quality but the midtodery forceps requires replating. Orders. A new lock to be supplied for the press for poisonnes medicines no Moycellen Dispensary. The surdiogery foreeps, su use on each of the huspens aries un thogenetter & servorghmore to be replated, Catracts from the report to be furnished to the Medical officers & Despensary Owners referred Signed Fint