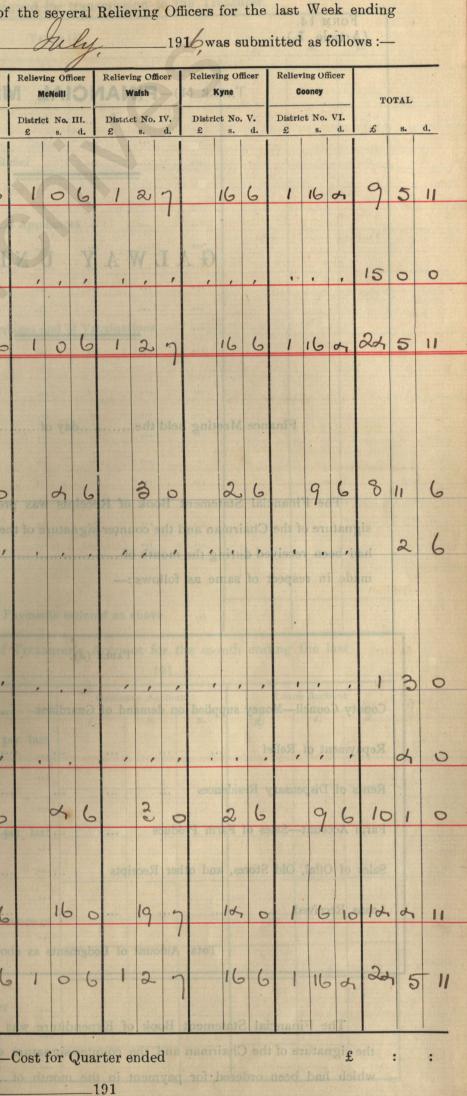

34 The following Letters from the Local Government Board for Ireland, and others, were read by the Clerk, and directions given to answer them respectively to the following effect (or Orders made on them respectively), as follows :-Read Letter from D. J. 12. 34673/16, dated 21 & July 1916, buclosing extracts from a Report-received from their respector, Ver A. Macbullagh, relating to his receit makeation of Despensary Districts of the Minon, the board request that the several suportant matters adverted to therein may receve The Guardeaus' consideration, Statricts Schaets, Jahoray 121, 125 Jacemation defaulters, Vaccination Acts are not efficiently administered, buildrew are too old when brought m, of 255 vaccunated 57 are 2 years old + 25-1 year old, Expenditure for dressings an Mit 1 Destricts (# 8- 13-8) is accessive, to therein, 121 Destrict, decrug the gear, 170 yards balies, 18 day treach wordding, + 48 lbs, lant, 12 2 Arstricto; 170 yards baleeo, 18 doy, trench waddrug, + 1/2 lbs, lent, Galeray 192 74 Vaccuation defaulters, Vaccuation tots are not officiently administered. Calcony 123 there are no sandary convenences for the use of patients at the Dispensary. Same remark, Moycullen, There is no Key for the lock of the press in couch the porsonons medicines are kept. Spiddal, The Dispensary Buildings at Speddal should be Kept-cleaner, there are no sanitary conventences for the use of patients at the Dispensary. the sustruments supplied are of good quality beet the undergery forceps requires replating, Seclonghuere. There are no samitary conveniences for the use of patients at the Dispensary. The Medical Relief Register & Medical Officer's

35 Attendance Heport - Book are dily posted but not submitted each month to the Guardeaus for examination. The medicine supplies are only ordered once a year, the instruments supplied for dis peusary use are of good quality but the midtodery forceps requires replating. Orders. A new lock to be supplied for the press for poisonnes medicines no Moycellen Dispensary. The surdiogery foreeps, su use on each of the huspens aries un thogenetter & servorghmore to be replated, Catracts from the report to be furnished to the Medical officers & Despensary Owners referred Signed Fint