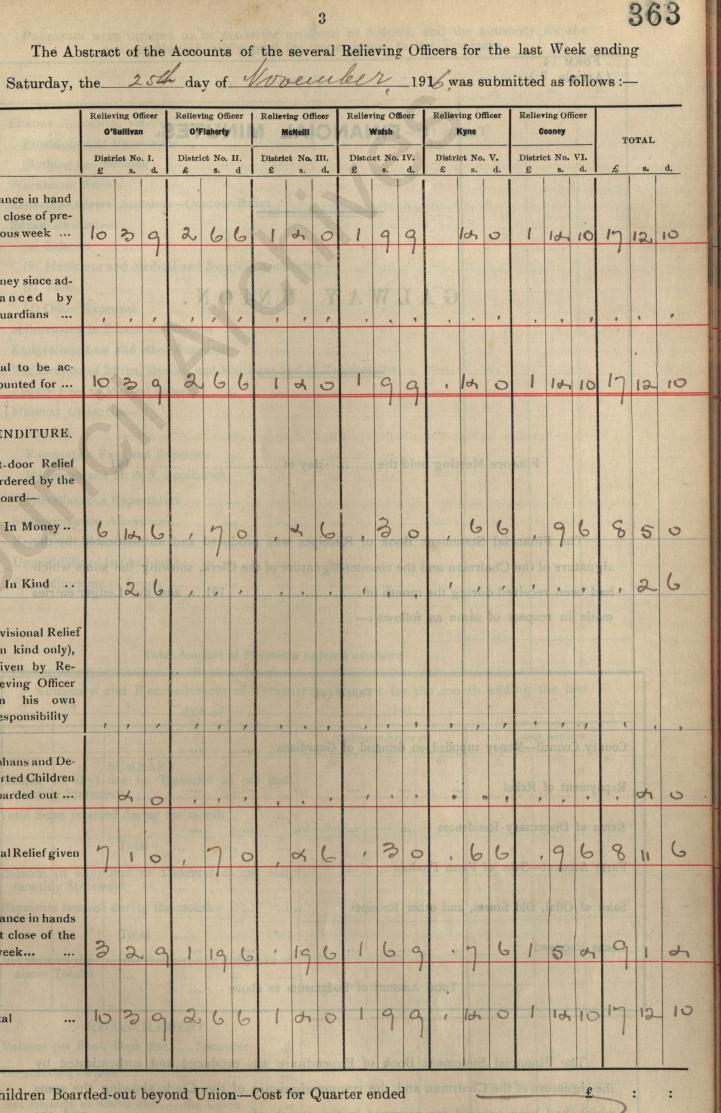

| The cases of Provisional Relief, and Applications for Relief, were con<br>decided on, as set forth in the Application and Report Books | sidered and |
|----------------------------------------------------------------------------------------------------------------------------------------|-------------|
| The number of Provisional Admissions to the Workhouse confirmed was                                                                    | 16.         |
| Ditto disallowed                                                                                                                       | D.          |
| The number of Applicants admitted to the Workhouse was                                                                                 | 0           |
| The number of cases of Provisional Out-door Relief was                                                                                 | 0           |
| Do. in which Relief was continued by the Guardians                                                                                     | 0           |
| The number of other Applicants in the Relieving Officers' Books<br>relieved by order of the Guardians was                              | 1           |

12

The number of Applicants for whom Relief was not ordered was

The Bonds and other Securities in force were laid before the Guardians by the Clerk, together with his Report thereon, as follows (this on the second Meeting after the Annual Election in every year) :—