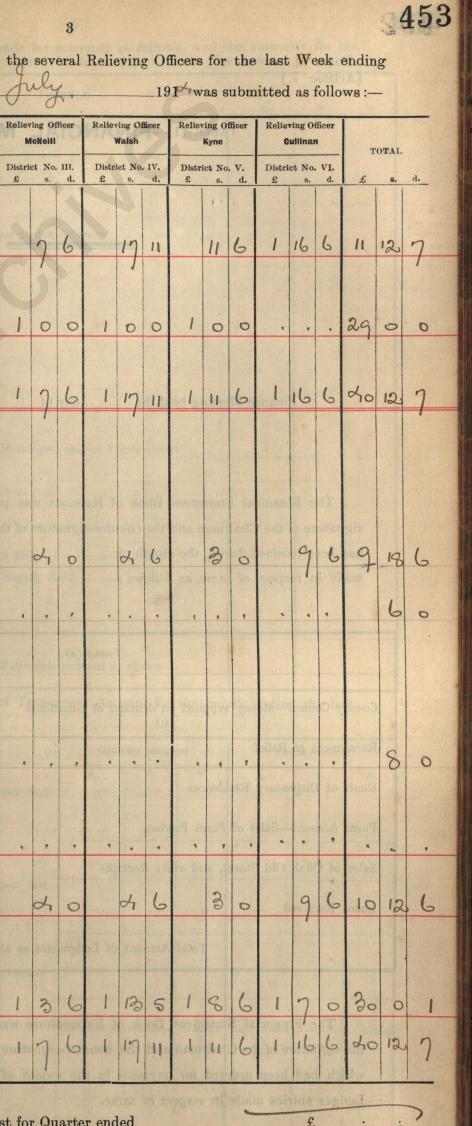

The Abstract of the Accounts

Saturday, the 18 thaday of

Children Boarded-out beyond Union-Cost for Quarter ended

|           |                 |           | 3             |                  |                  |           |                                                                                             |                 |            |                |                    |           |             | 4    | 35 |
|-----------|-----------------|-----------|---------------|------------------|------------------|-----------|---------------------------------------------------------------------------------------------|-----------------|------------|----------------|--------------------|-----------|-------------|------|----|
| of        | the             | sev<br>Ul | 1             | Relie            | evin             |           | and the second                                                                              |                 |            |                |                    |           |             |      |    |
|           | 0               | /         | y.            |                  |                  | 19        | 17w                                                                                         | as s            | ubm        | itted          | as f               | ollo      | ws :        |      |    |
|           | Relie           | ing Of    | ficer         | Reliev           | ving Of<br>Walsh | ficer     | 1 mill                                                                                      | ving Of<br>Kyne | ficer      | 1111111        | ving Of<br>ullinan |           | <b>`</b>    | OTAL |    |
|           | Distri          | ct No.    | ШІ.<br>d.     | Distri<br>£      | ict No.          | IV.<br>d. | Distri<br>£                                                                                 | ict No.<br>s.   | . V.<br>d. | Distrie<br>£   | ct No.<br>s.       | VI.<br>d. | £           | S.   | d. |
|           |                 |           | -             |                  |                  |           |                                                                                             |                 |            |                |                    | 1929      | Sec. 1      |      |    |
| 2         | A A             | 11        | 6             | 1                | 2                | 5         |                                                                                             | 1d1             | 6          |                | 6                  | 0         | 20          | 2    | 1  |
|           |                 | )         |               |                  |                  |           |                                                                                             |                 |            |                |                    |           |             |      |    |
| ,         | ,               | •         | •             | ,                |                  | ,         |                                                                                             | •               | •          | 2              | 0                  | 0         | 2           | 0    | Q  |
|           |                 | h         | 6             | 1                | 2                | 5         |                                                                                             | 12              | 6          | . 2            | 6                  | 0         | 22          | 2    | 1  |
|           |                 |           |               |                  |                  |           |                                                                                             |                 |            |                |                    |           |             |      |    |
|           |                 |           | and<br>ginc   | N.B.             | o sło            | it is     | -                                                                                           | e               | 1          | Soan           | H a                | dT        |             |      |    |
| >         | (1) 10<br>M. M. | Z         | 0             | -1230            | 2                | 6         | one n<br>onto                                                                               | 3               | 0          | the<br>ceive   | 9                  | 6         | 9           | 18   | 6  |
|           | ,               |           | ,             |                  | 1 270            | olioi     | 205 1                                                                                       | -3.03           | 10         | spect          | 1 1                | i oli     | ETTI<br>N   | 6    | D  |
|           |                 |           | . (a).        | alana)<br>alana) |                  |           |                                                                                             |                 |            |                |                    |           |             |      |    |
|           |                 |           | orde<br>reg's |                  |                  |           | GRAN                                                                                        |                 | h. 0       | Mina           | the                |           |             |      |    |
|           |                 |           |               | Carity           |                  | 10        | in the                                                                                      |                 |            | Malia          |                    |           | Repa        |      |    |
|           | i nat           | r<br>1    | 7             |                  | •                | 1         | 1<br>1<br>1<br>1<br>1<br>1<br>1<br>1<br>1<br>1<br>1<br>1<br>1<br>1<br>1<br>1<br>1<br>1<br>1 | nob             | Ro         | e<br>Tasari    | i<br>Disp          |           | .w.<br>Rent | 5    | U  |
|           |                 |           | ,             |                  |                  | stuce     | n Pr                                                                                        | Tax.            | is of      |                | nuo                | Acc       | Farm        |      |    |
| 0         |                 | d         | 0             |                  | d                | 6         | to be                                                                                       | 3               | 0          | ыо<br>ью       | 9                  | 6         | 10          | 9    | 6  |
| rci<br>mi |                 | etu       | ingb          | of Lo            | tur              | Amo       | Late'                                                                                       |                 |            |                |                    |           |             |      |    |
| )         |                 | 7         | 6             |                  | 17               | 11        |                                                                                             | 11              | 6          | 1              | 16                 | 6         | 11          | 12   | 7  |
| 2         |                 | 11        | 6             | li ins<br>hour   | 2                | 50        | TROM<br>GAIN                                                                                | Ich             | 6          | 2              | 6                  | 0         | 22          | 2    | 1  |
| 1         | <u>II) G</u>    |           |               |                  | iner)            | lo p      | respe                                                                                       | ni              | oro        | neen<br>ries n | ine                | regi      | nJ          |      |    |