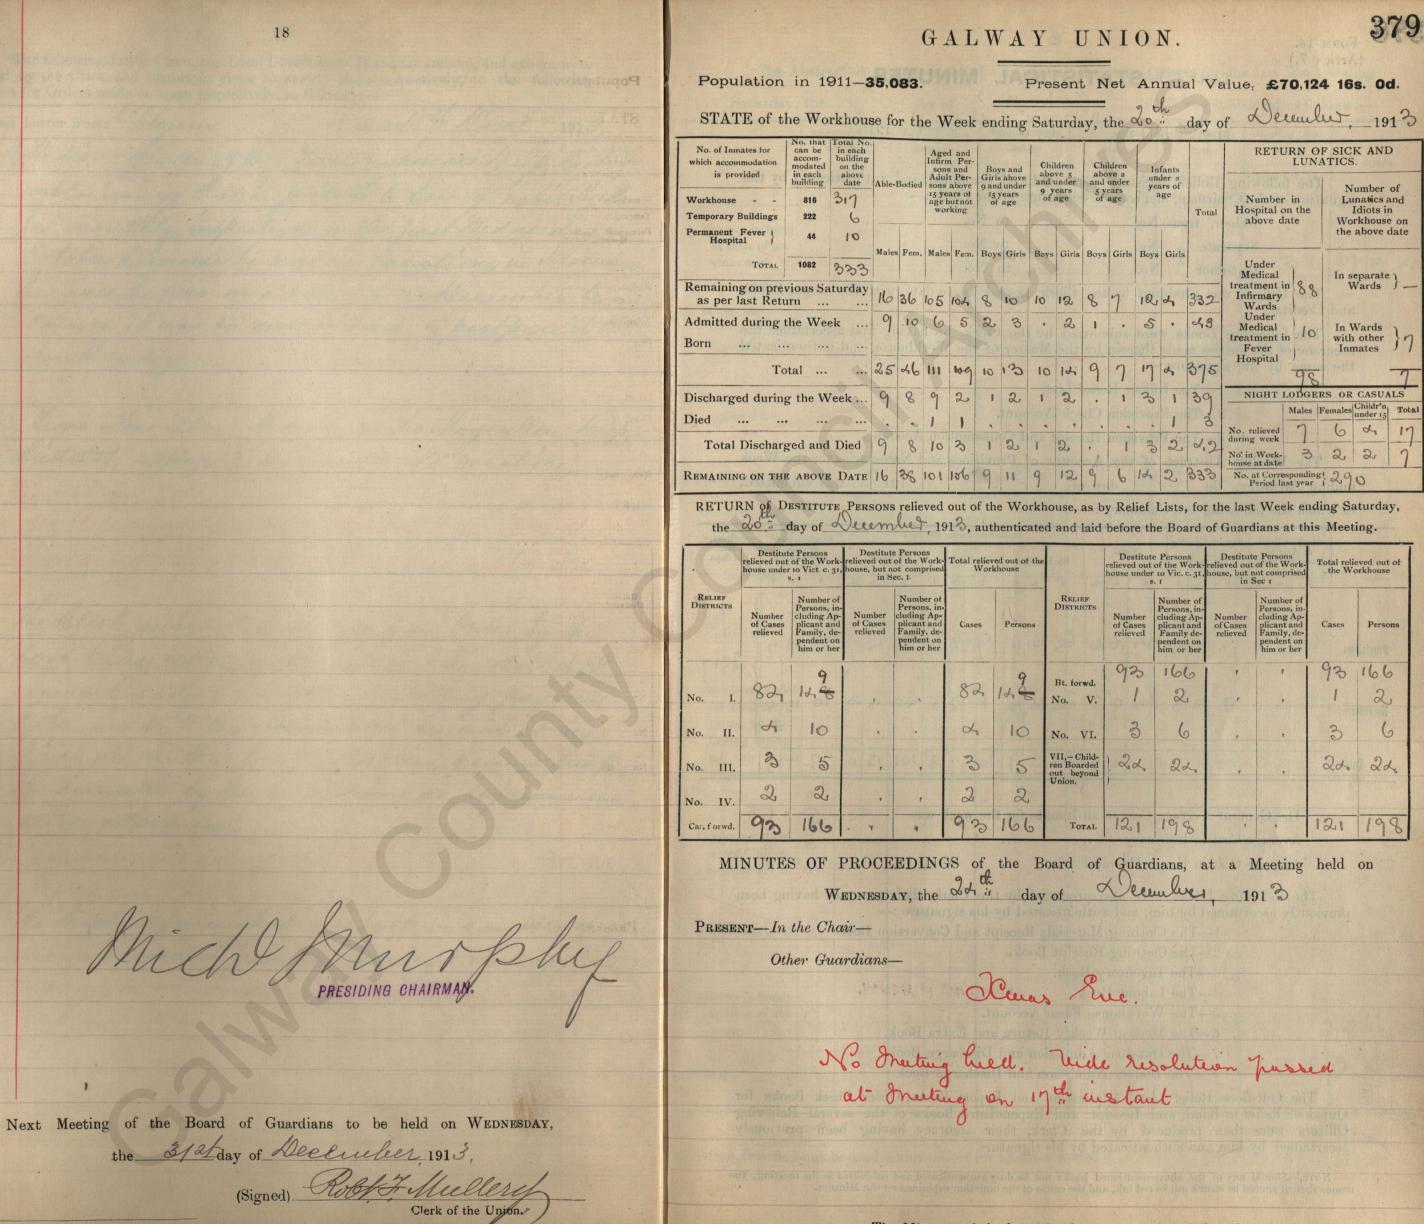

18

360

Population in 1911-35,083.

| STATE of the Workhouse for the Week ending Saturday, the 13 the day of Declueber, 1913, |                                                                                                                 |                                                                                             |                                                    |        |                                                                  |                                              |                                   |               |                                 |                |                              |                       |                       |                                                 |                                                                      |                |                                                                                                                                                                                                                                                                                                                                                                                                                                                                                                                                                                                                                                                                                                                                                                                                                                                                                                                                                                                                                                                                                                                                                                                                                                                                                                                                                                                                                                                                                                                                                                                                                                                                                                                                                                                                                                                                                                                                                                                                                                                                                                                                |                                                                             |                                  |         |                                      |                |
|-----------------------------------------------------------------------------------------|-----------------------------------------------------------------------------------------------------------------|---------------------------------------------------------------------------------------------|----------------------------------------------------|--------|------------------------------------------------------------------|----------------------------------------------|-----------------------------------|---------------|---------------------------------|----------------|------------------------------|-----------------------|-----------------------|-------------------------------------------------|----------------------------------------------------------------------|----------------|--------------------------------------------------------------------------------------------------------------------------------------------------------------------------------------------------------------------------------------------------------------------------------------------------------------------------------------------------------------------------------------------------------------------------------------------------------------------------------------------------------------------------------------------------------------------------------------------------------------------------------------------------------------------------------------------------------------------------------------------------------------------------------------------------------------------------------------------------------------------------------------------------------------------------------------------------------------------------------------------------------------------------------------------------------------------------------------------------------------------------------------------------------------------------------------------------------------------------------------------------------------------------------------------------------------------------------------------------------------------------------------------------------------------------------------------------------------------------------------------------------------------------------------------------------------------------------------------------------------------------------------------------------------------------------------------------------------------------------------------------------------------------------------------------------------------------------------------------------------------------------------------------------------------------------------------------------------------------------------------------------------------------------------------------------------------------------------------------------------------------------|-----------------------------------------------------------------------------|----------------------------------|---------|--------------------------------------|----------------|
| No. of Inma<br>which accomm<br>is prov                                                  | ntes for<br>modation                                                                                            | can be accom-                                                                               | otal No.<br>in each<br>ouilding<br>on the<br>above |        | nilian<br>Paul                                                   | Infirm                                       | l and<br>Per-<br>and<br>t Per-    |               | 's and                          | Chi            | ldren<br>ve 5                | abo                   |                       |                                                 | fants<br>ler 2                                                       |                | F                                                                                                                                                                                                                                                                                                                                                                                                                                                                                                                                                                                                                                                                                                                                                                                                                                                                                                                                                                                                                                                                                                                                                                                                                                                                                                                                                                                                                                                                                                                                                                                                                                                                                                                                                                                                                                                                                                                                                                                                                                                                                                                              |                                                                             |                                  | F SICI  |                                      | D              |
| Workhouse<br>Temporary B                                                                |                                                                                                                 | building                                                                                    | date<br>BIG                                        | Able-1 | Bodied                                                           | sons<br>15 yea<br>age b                      | above<br>ars of<br>ut not<br>king | 9 and<br>15 y | above<br>lunder<br>vears<br>age | and u<br>9 y   | ander<br>ears<br>age         | and u<br>5 ye<br>of a | under<br>ears<br>age  | yea                                             | rs of<br>ge                                                          | Total          | Hosp                                                                                                                                                                                                                                                                                                                                                                                                                                                                                                                                                                                                                                                                                                                                                                                                                                                                                                                                                                                                                                                                                                                                                                                                                                                                                                                                                                                                                                                                                                                                                                                                                                                                                                                                                                                                                                                                                                                                                                                                                                                                                                                           | mber i<br>bital on<br>ove dat                                               | the                              | Lu      | umber<br>natics<br>diots i<br>ckhous | and<br>n       |
| Permanent Hospita                                                                       | Fever 1                                                                                                         | 44                                                                                          | 6                                                  | Males  | Fem.                                                             | Males                                        | Fem.                              | Boys          | Girls                           | Boys           | Girls                        | Boys                  | Girls                 | Boys                                            | Girls                                                                | 11 .1<br>03.0  | -                                                                                                                                                                                                                                                                                                                                                                                                                                                                                                                                                                                                                                                                                                                                                                                                                                                                                                                                                                                                                                                                                                                                                                                                                                                                                                                                                                                                                                                                                                                                                                                                                                                                                                                                                                                                                                                                                                                                                                                                                                                                                                                              |                                                                             | . <b>c</b>                       |         | above                                |                |
| Remaining                                                                               | TOTAL<br>TOTAL                                                                                                  |                                                                                             | 332<br>urday                                       |        | 1                                                                | 6.0                                          |                                   |               | A                               |                |                              |                       |                       |                                                 | in the second                                                        | 100            | d treatn                                                                                                                                                                                                                                                                                                                                                                                                                                                                                                                                                                                                                                                                                                                                                                                                                                                                                                                                                                                                                                                                                                                                                                                                                                                                                                                                                                                                                                                                                                                                                                                                                                                                                                                                                                                                                                                                                                                                                                                                                                                                                                                       | der<br>lical<br>nent in<br>m <b>a</b> ry                                    | 189                              |         | eparate<br>Vards                     | e }            |
| as per la<br>Admitted                                                                   |                                                                                                                 |                                                                                             | ····                                               | 0      | 36                                                               | 102                                          | 105                               | 7             | 10                              | -11            | 12 2                         | 10                    | 8                     | 12                                              | 4                                                                    | 333<br>32      | Wa<br>Un<br>Med                                                                                                                                                                                                                                                                                                                                                                                                                                                                                                                                                                                                                                                                                                                                                                                                                                                                                                                                                                                                                                                                                                                                                                                                                                                                                                                                                                                                                                                                                                                                                                                                                                                                                                                                                                                                                                                                                                                                                                                                                                                                                                                | ards<br>der<br>lical                                                        | beard                            | InV     | Vards                                |                |
| Down                                                                                    |                                                                                                                 |                                                                                             | the series                                         | New Y  | bda-                                                             |                                              | All                               | 10            | nere d                          | 110            | indi<br>mili                 |                       | noa<br>uien           | iore<br>bla                                     | n es<br>obai                                                         | <u>a 991</u>   | treatn<br>Fey<br>Hosp                                                                                                                                                                                                                                                                                                                                                                                                                                                                                                                                                                                                                                                                                                                                                                                                                                                                                                                                                                                                                                                                                                                                                                                                                                                                                                                                                                                                                                                                                                                                                                                                                                                                                                                                                                                                                                                                                                                                                                                                                                                                                                          | nent in<br>ver                                                              | 10                               | with    | other                                | 37             |
|                                                                                         |                                                                                                                 | tal                                                                                         |                                                    | -      | 23                                                               | 109                                          | In                                | S             | 10                              | 11             | 12                           | 10                    | So                    | 12                                              | 5                                                                    | 365            | e ena                                                                                                                                                                                                                                                                                                                                                                                                                                                                                                                                                                                                                                                                                                                                                                                                                                                                                                                                                                                                                                                                                                                                                                                                                                                                                                                                                                                                                                                                                                                                                                                                                                                                                                                                                                                                                                                                                                                                                                                                                                                                                                                          | - Au                                                                        | 99                               | RS OR   | CASU                                 | T              |
| Discharge<br>Died                                                                       | d during<br>                                                                                                    | the We                                                                                      | ek                                                 | 8.     | 1                                                                | 4                                            | 7                                 |               | tam                             | h on           | 2.                           |                       | anie                  | ivos                                            | 1 m                                                                  | 32             | A STATE                                                                                                                                                                                                                                                                                                                                                                                                                                                                                                                                                                                                                                                                                                                                                                                                                                                                                                                                                                                                                                                                                                                                                                                                                                                                                                                                                                                                                                                                                                                                                                                                                                                                                                                                                                                                                                                                                                                                                                                                                                                                                                                        | 0                                                                           |                                  | Females |                                      |                |
| Total J                                                                                 | Discharg                                                                                                        | ed and                                                                                      |                                                    | S      | 7                                                                | 2                                            | 7                                 | i ante        | ar in<br>ar                     | 1981           | 2                            | 2                     |                       | 101                                             | 1 pi                                                                 | 33             | No. in No | week                                                                        | 500                              |         | 1                                    | 5              |
| REMAINING                                                                               | G ON THE                                                                                                        | ABOVE                                                                                       | DATE                                               | 16     | 36                                                               | 105                                          | 102-1                             | 8             | 10                              | 10             | 12                           | d.                    | 7                     | 12                                              | 4                                                                    | 332            | No. at                                                                                                                                                                                                                                                                                                                                                                                                                                                                                                                                                                                                                                                                                                                                                                                                                                                                                                                                                                                                                                                                                                                                                                                                                                                                                                                                                                                                                                                                                                                                                                                                                                                                                                                                                                                                                                                                                                                                                                                                                                                                                                                         | t Corresp<br>eriod last                                                     |                                  | 130     | 6                                    | Angel<br>Angel |
| RETUR                                                                                   | 11 11                                                                                                           |                                                                                             | 10                                                 |        |                                                                  |                                              | Call State                        |               |                                 |                |                              |                       |                       |                                                 |                                                                      |                |                                                                                                                                                                                                                                                                                                                                                                                                                                                                                                                                                                                                                                                                                                                                                                                                                                                                                                                                                                                                                                                                                                                                                                                                                                                                                                                                                                                                                                                                                                                                                                                                                                                                                                                                                                                                                                                                                                                                                                                                                                                                                                                                |                                                                             |                                  |         |                                      | ay,            |
| er                                                                                      | Engenting the work of the second during the work of the second of the second of the second of the second of the |                                                                                             |                                                    |        |                                                                  |                                              |                                   |               |                                 |                |                              |                       |                       | Destitute<br>ieved out o<br>use, but no<br>in S | of the We                                                            | ork-           | Fotal reli<br>the W                                                                                                                                                                                                                                                                                                                                                                                                                                                                                                                                                                                                                                                                                                                                                                                                                                                                                                                                                                                                                                                                                                                                                                                                                                                                                                                                                                                                                                                                                                                                                                                                                                                                                                                                                                                                                                                                                                                                                                                                                                                                                                            | eved ou<br>orkhous                                                          |                                  |         |                                      |                |
| Relief<br>Districts                                                                     | Number<br>of Cases<br>relieved                                                                                  | Number o<br>Persons, in<br>cluding Ap<br>plicant an<br>Family, de<br>pendent o<br>him or he | n-<br>Num<br>of C.<br>relie                        |        | Numb<br>Person<br>cluding<br>plican<br>Family<br>pender<br>him o | ns, in-<br>g Ap-<br>t and<br>y, de-<br>nt on | Case                              | es            | Perso                           | ns             | Reli<br>Distri               |                       | Num<br>of Ca<br>relie | ber<br>ses<br>ved                               | Number<br>Person<br>cluding<br>plicant<br>Family<br>penden<br>him or | y de-<br>nt on | Number<br>of Cases<br>relieved                                                                                                                                                                                                                                                                                                                                                                                                                                                                                                                                                                                                                                                                                                                                                                                                                                                                                                                                                                                                                                                                                                                                                                                                                                                                                                                                                                                                                                                                                                                                                                                                                                                                                                                                                                                                                                                                                                                                                                                                                                                                                                 | Number<br>Persons<br>cluding<br>plicant a<br>Family,<br>pendent<br>him or l | , in-<br>Ap-<br>and<br>de-<br>on | Cases   | Pers                                 | ions           |
| No. I.                                                                                  | 82                                                                                                              | 125                                                                                         |                                                    |        | 51                                                               |                                              | 80                                | 2             | 12                              | 5              | Bt. for<br>No,               | wd.<br>V.             | 91                    | 1                                               | 162                                                                  | The state      |                                                                                                                                                                                                                                                                                                                                                                                                                                                                                                                                                                                                                                                                                                                                                                                                                                                                                                                                                                                                                                                                                                                                                                                                                                                                                                                                                                                                                                                                                                                                                                                                                                                                                                                                                                                                                                                                                                                                                                                                                                                                                                                                | •                                                                           |                                  | 91      | 16 02                                | 2              |
| No. II.                                                                                 | L                                                                                                               | 10                                                                                          |                                                    |        |                                                                  | 2                                            | 2                                 | 1             | 10                              | -              | No.                          | VI.                   | 110                   | 2                                               | 6                                                                    | ,              |                                                                                                                                                                                                                                                                                                                                                                                                                                                                                                                                                                                                                                                                                                                                                                                                                                                                                                                                                                                                                                                                                                                                                                                                                                                                                                                                                                                                                                                                                                                                                                                                                                                                                                                                                                                                                                                                                                                                                                                                                                                                                                                                |                                                                             |                                  | N       | (                                    | 2              |
| No. III.                                                                                | 3                                                                                                               | 5                                                                                           | Tol                                                |        | 10                                                               | Ter.                                         | 50.                               | 3             | 5                               |                | VII,- C<br>ren Boa<br>out be | hild-<br>rded<br>yond | 2                     | ×                                               | 2.                                                                   | 2              |                                                                                                                                                                                                                                                                                                                                                                                                                                                                                                                                                                                                                                                                                                                                                                                                                                                                                                                                                                                                                                                                                                                                                                                                                                                                                                                                                                                                                                                                                                                                                                                                                                                                                                                                                                                                                                                                                                                                                                                                                                                                                                                                | 2.                                                                          |                                  | 22      | 20                                   | X              |
| No. IV.                                                                                 | 2                                                                                                               | 2                                                                                           |                                                    |        |                                                                  | •                                            |                                   | 2             | 2                               | and the second | Union.                       |                       | ,                     |                                                 |                                                                      |                |                                                                                                                                                                                                                                                                                                                                                                                                                                                                                                                                                                                                                                                                                                                                                                                                                                                                                                                                                                                                                                                                                                                                                                                                                                                                                                                                                                                                                                                                                                                                                                                                                                                                                                                                                                                                                                                                                                                                                                                                                                                                                                                                |                                                                             | 121                              |         |                                      |                |
| Car. f or wd.                                                                           | 91                                                                                                              | 162                                                                                         |                                                    | *      |                                                                  |                                              | 9                                 | 1             | 16:                             | 2              | Тс                           | TAL                   | 11                    | 9                                               | 190                                                                  | 5              |                                                                                                                                                                                                                                                                                                                                                                                                                                                                                                                                                                                                                                                                                                                                                                                                                                                                                                                                                                                                                                                                                                                                                                                                                                                                                                                                                                                                                                                                                                                                                                                                                                                                                                                                                                                                                                                                                                                                                                                                                                                                                                                                |                                                                             |                                  | 120     | 19                                   | 5              |