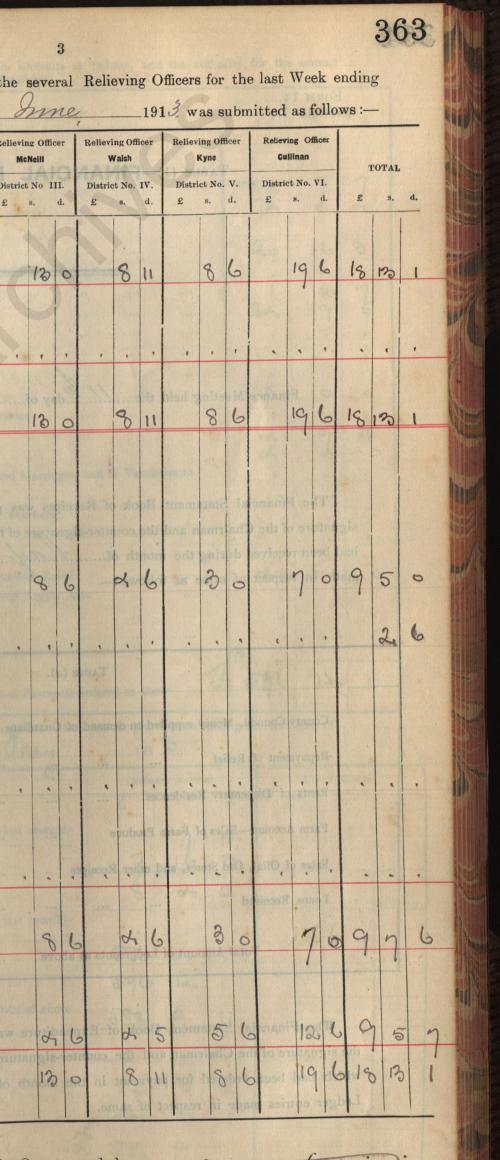

|                                                                            |         |                       |                    |                         |                    |          |              |                 | 3         |                           |                           |                                                          |                                                                                                                                                                                                                                     |                      |                  |                             |               |                      |            | 3    | 27 | 11                                                                                                                                                                                                                                                                                                                                                                                                                                                                                                                                                                                                                                                                                                                                                                                                                                                                                                                                                                                                                                                                                                                                                                                                                                                                                                                                                                                                                                                                                                                                                                                                                                                                                                                                                                                                                                                                                                                                                                                                                                                                                                                            |
|----------------------------------------------------------------------------|---------|-----------------------|--------------------|-------------------------|--------------------|----------|--------------|-----------------|-----------|---------------------------|---------------------------|----------------------------------------------------------|-------------------------------------------------------------------------------------------------------------------------------------------------------------------------------------------------------------------------------------|----------------------|------------------|-----------------------------|---------------|----------------------|------------|------|----|-------------------------------------------------------------------------------------------------------------------------------------------------------------------------------------------------------------------------------------------------------------------------------------------------------------------------------------------------------------------------------------------------------------------------------------------------------------------------------------------------------------------------------------------------------------------------------------------------------------------------------------------------------------------------------------------------------------------------------------------------------------------------------------------------------------------------------------------------------------------------------------------------------------------------------------------------------------------------------------------------------------------------------------------------------------------------------------------------------------------------------------------------------------------------------------------------------------------------------------------------------------------------------------------------------------------------------------------------------------------------------------------------------------------------------------------------------------------------------------------------------------------------------------------------------------------------------------------------------------------------------------------------------------------------------------------------------------------------------------------------------------------------------------------------------------------------------------------------------------------------------------------------------------------------------------------------------------------------------------------------------------------------------------------------------------------------------------------------------------------------------|
| The A                                                                      | bstrad  | et of                 | the                | e Acc                   | ount               | s of     | f the        | seve            | eral      | Relie                     | eving                     | g O                                                      | fficers                                                                                                                                                                                                                             | for                  | the              | e last                      | We            | ek e                 | endin      | g    |    |                                                                                                                                                                                                                                                                                                                                                                                                                                                                                                                                                                                                                                                                                                                                                                                                                                                                                                                                                                                                                                                                                                                                                                                                                                                                                                                                                                                                                                                                                                                                                                                                                                                                                                                                                                                                                                                                                                                                                                                                                                                                                                                               |
| Saturday,                                                                  |         |                       |                    | /                       |                    |          |              | la              |           |                           |                           |                                                          |                                                                                                                                                                                                                                     |                      |                  | nitted                      |               |                      |            |      |    | 14 an                                                                                                                                                                                                                                                                                                                                                                                                                                                                                                                                                                                                                                                                                                                                                                                                                                                                                                                                                                                                                                                                                                                                                                                                                                                                                                                                                                                                                                                                                                                                                                                                                                                                                                                                                                                                                                                                                                                                                                                                                                                                                                                         |
|                                                                            |         | ing Off<br>Sullivan   | A State of the     | Reliev<br>O'F           | ing Off<br>laherty |          |              | ing Officient   | cer       | Relievi<br>V              | ng Offi<br>Valsh          | ficer Relieving Officer Relieving Officer Cullinan TOTAL |                                                                                                                                                                                                                                     |                      |                  | N                           |               |                      |            |      |    |                                                                                                                                                                                                                                                                                                                                                                                                                                                                                                                                                                                                                                                                                                                                                                                                                                                                                                                                                                                                                                                                                                                                                                                                                                                                                                                                                                                                                                                                                                                                                                                                                                                                                                                                                                                                                                                                                                                                                                                                                                                                                                                               |
| br.the                                                                     | Distr   | rict No.<br>s.        | . <b>I</b> .<br>d, | A CHICKNESS             | ct No.<br>s.       | II<br>d. | Distric<br>£ | et No I<br>s.   | 11.<br>d. | Distric<br>£              |                           | t <b>v.</b><br>d,                                        | Distric<br>£                                                                                                                                                                                                                        |                      | V.<br>d.         | Distrie<br>£                | ct No.<br>s.  | VI.<br>d.            | £          | s,   | d. | ALL C                                                                                                                                                                                                                                                                                                                                                                                                                                                                                                                                                                                                                                                                                                                                                                                                                                                                                                                                                                                                                                                                                                                                                                                                                                                                                                                                                                                                                                                                                                                                                                                                                                                                                                                                                                                                                                                                                                                                                                                                                                                                                                                         |
| 1. Balance in hand<br>at close of pre-<br>vious week                       | Esr     | 6                     | 5                  | 2                       | 3                  | 9        |              | 10              | 0         |                           | S                         | 0                                                        |                                                                                                                                                                                                                                     | IL                   | 6                |                             | 12            | 6                    | 7          | 3    | 2  |                                                                                                                                                                                                                                                                                                                                                                                                                                                                                                                                                                                                                                                                                                                                                                                                                                                                                                                                                                                                                                                                                                                                                                                                                                                                                                                                                                                                                                                                                                                                                                                                                                                                                                                                                                                                                                                                                                                                                                                                                                                                                                                               |
| 2. Money since ad-<br>vanced by                                            | -       | a) e<br>a) e<br>boote |                    | Eugn<br>mile<br>he ge   |                    |          | C            |                 |           |                           | U                         |                                                          |                                                                                                                                                                                                                                     |                      |                  |                             |               |                      | 15         | 0    | 0  | The second second                                                                                                                                                                                                                                                                                                                                                                                                                                                                                                                                                                                                                                                                                                                                                                                                                                                                                                                                                                                                                                                                                                                                                                                                                                                                                                                                                                                                                                                                                                                                                                                                                                                                                                                                                                                                                                                                                                                                                                                                                                                                                                             |
| Guardians                                                                  | 15      | <u>S</u> 0            | 0 10               | 2                       | 0                  | 0        |              |                 |           |                           |                           | . 0                                                      | r<br>g held                                                                                                                                                                                                                         | ,<br>124             | 6                | eorree                      | 13            | 6                    | 22         |      | 2  | K                                                                                                                                                                                                                                                                                                                                                                                                                                                                                                                                                                                                                                                                                                                                                                                                                                                                                                                                                                                                                                                                                                                                                                                                                                                                                                                                                                                                                                                                                                                                                                                                                                                                                                                                                                                                                                                                                                                                                                                                                                                                                                                             |
| counted for<br>EXPENDITURE.                                                | Luni    |                       | e                  | Ruth<br>Alio            | 0                  |          | and 3        |                 |           | and A                     | 1                         |                                                          | timese                                                                                                                                                                                                                              |                      |                  |                             |               | 4793                 |            |      |    |                                                                                                                                                                                                                                                                                                                                                                                                                                                                                                                                                                                                                                                                                                                                                                                                                                                                                                                                                                                                                                                                                                                                                                                                                                                                                                                                                                                                                                                                                                                                                                                                                                                                                                                                                                                                                                                                                                                                                                                                                                                                                                                               |
| 4. Out-door Relief<br>ordered by the<br>Board—                             | ters of | ndea<br>beau<br>Exel  |                    | imodi<br>imodi<br>imodi | inite of           | NG IN    | of the       | at an a         |           | of ke<br>nteres<br>sf     | ok<br>i cou<br>tù (       | en<br>the<br>non                                         | the<br>the                                                                                                                                                                                                                          | asar<br>smin<br>snin | ani<br>Cha<br>du | inane<br>if the e<br>terive | 0 94<br>0 94  | a A<br>prime<br>(bea | sig<br>bac |      |    | 1000                                                                                                                                                                                                                                                                                                                                                                                                                                                                                                                                                                                                                                                                                                                                                                                                                                                                                                                                                                                                                                                                                                                                                                                                                                                                                                                                                                                                                                                                                                                                                                                                                                                                                                                                                                                                                                                                                                                                                                                                                                                                                                                          |
| In Money                                                                   | 7       | 10                    | 6                  | Advan<br>Licat 1        | 11                 | 6        | Front of     | S               | 6         |                           | 4                         | 6                                                        | 28 2                                                                                                                                                                                                                                | s.                   | 0                | 109ds                       | 7             | 5                    | 9          | 5 2  | 6  | の日本の                                                                                                                                                                                                                                                                                                                                                                                                                                                                                                                                                                                                                                                                                                                                                                                                                                                                                                                                                                                                                                                                                                                                                                                                                                                                                                                                                                                                                                                                                                                                                                                                                                                                                                                                                                                                                                                                                                                                                                                                                                                                                                                          |
| 5 Provisional Relief<br>(in kind only),<br>given by Re-<br>lieving Officer | amp     |                       |                    | E Contraction           |                    |          | en el l      | i di            |           | TARI<br>TARI              | ans<br>and<br>b no<br>j j | bed<br>fed                                               | citizza de la composición de la composi<br>Calegorizza de la composición de la comp | fore                 | land land        | Country                     | Cura<br>Trans | Co<br>Co             |            |      |    | and the factor                                                                                                                                                                                                                                                                                                                                                                                                                                                                                                                                                                                                                                                                                                                                                                                                                                                                                                                                                                                                                                                                                                                                                                                                                                                                                                                                                                                                                                                                                                                                                                                                                                                                                                                                                                                                                                                                                                                                                                                                                                                                                                                |
| on his own<br>responsibility                                               |         | ism.                  |                    | LAR.                    |                    |          |              |                 |           | · · · · ·                 | Sed                       | n P                                                      | fride<br>Reider<br>K Far                                                                                                                                                                                                            | and a local          | sering           | et Dis<br>tecom             | ein<br>chu    | 19<br>19<br>19       |            |      | -  |                                                                                                                                                                                                                                                                                                                                                                                                                                                                                                                                                                                                                                                                                                                                                                                                                                                                                                                                                                                                                                                                                                                                                                                                                                                                                                                                                                                                                                                                                                                                                                                                                                                                                                                                                                                                                                                                                                                                                                                                                                                                                                                               |
| 6. Orphans and De-<br>serted Children<br>boarded out                       | sterre  |                       |                    | ater.                   |                    |          |              |                 |           | Receip                    | ther                      | o bi                                                     | 8-,800                                                                                                                                                                                                                              | 48 b                 | 0, .<br>be       | ( Offa                      | hes a         | SA.                  | •          |      |    | - AND |
| 7. Total Relief give                                                       | 7       | 12                    | 0                  | 2 Post MI               | 11                 | (.       |              | B               | 6         |                           | d                         | 6                                                        |                                                                                                                                                                                                                                     | 3                    | 0                |                             | 7             | 0                    | 9          | 7    | 6  | -                                                                                                                                                                                                                                                                                                                                                                                                                                                                                                                                                                                                                                                                                                                                                                                                                                                                                                                                                                                                                                                                                                                                                                                                                                                                                                                                                                                                                                                                                                                                                                                                                                                                                                                                                                                                                                                                                                                                                                                                                                                                                                                             |
| 8. Balance in hands<br>at close of the<br>week                             |         | 0                     | 5                  |                         |                    | 2        | and a        | sinite<br>antib | 6         | PE R                      | 19                        | L.                                                       | men                                                                                                                                                                                                                                 | 11                   | 6                | aosai                       | 6             | 6                    | , 12.      | 15   | 9  | -                                                                                                                                                                                                                                                                                                                                                                                                                                                                                                                                                                                                                                                                                                                                                                                                                                                                                                                                                                                                                                                                                                                                                                                                                                                                                                                                                                                                                                                                                                                                                                                                                                                                                                                                                                                                                                                                                                                                                                                                                                                                                                                             |
| 9. Total                                                                   | the     | Buis                  | rade               | aplanti                 | 4                  | 06 1     | ature        |                 | 0         | i con n<br>i jin t<br>me, | 3                         |                                                          | rmar<br>f for<br>respe                                                                                                                                                                                                              | 12                   | 100 C            | re of t<br>been<br>vies a   | 1/%           | 11(<br>12)           | 22         | - 2. | ,2 |                                                                                                                                                                                                                                                                                                                                                                                                                                                                                                                                                                                                                                                                                                                                                                                                                                                                                                                                                                                                                                                                                                                                                                                                                                                                                                                                                                                                                                                                                                                                                                                                                                                                                                                                                                                                                                                                                                                                                                                                                                                                                                                               |
| The second second                                                          | 1       | 1                     |                    |                         |                    |          | and the      |                 |           |                           |                           |                                                          |                                                                                                                                                                                                                                     |                      |                  |                             |               |                      |            |      |    |                                                                                                                                                                                                                                                                                                                                                                                                                                                                                                                                                                                                                                                                                                                                                                                                                                                                                                                                                                                                                                                                                                                                                                                                                                                                                                                                                                                                                                                                                                                                                                                                                                                                                                                                                                                                                                                                                                                                                                                                                                                                                                                               |