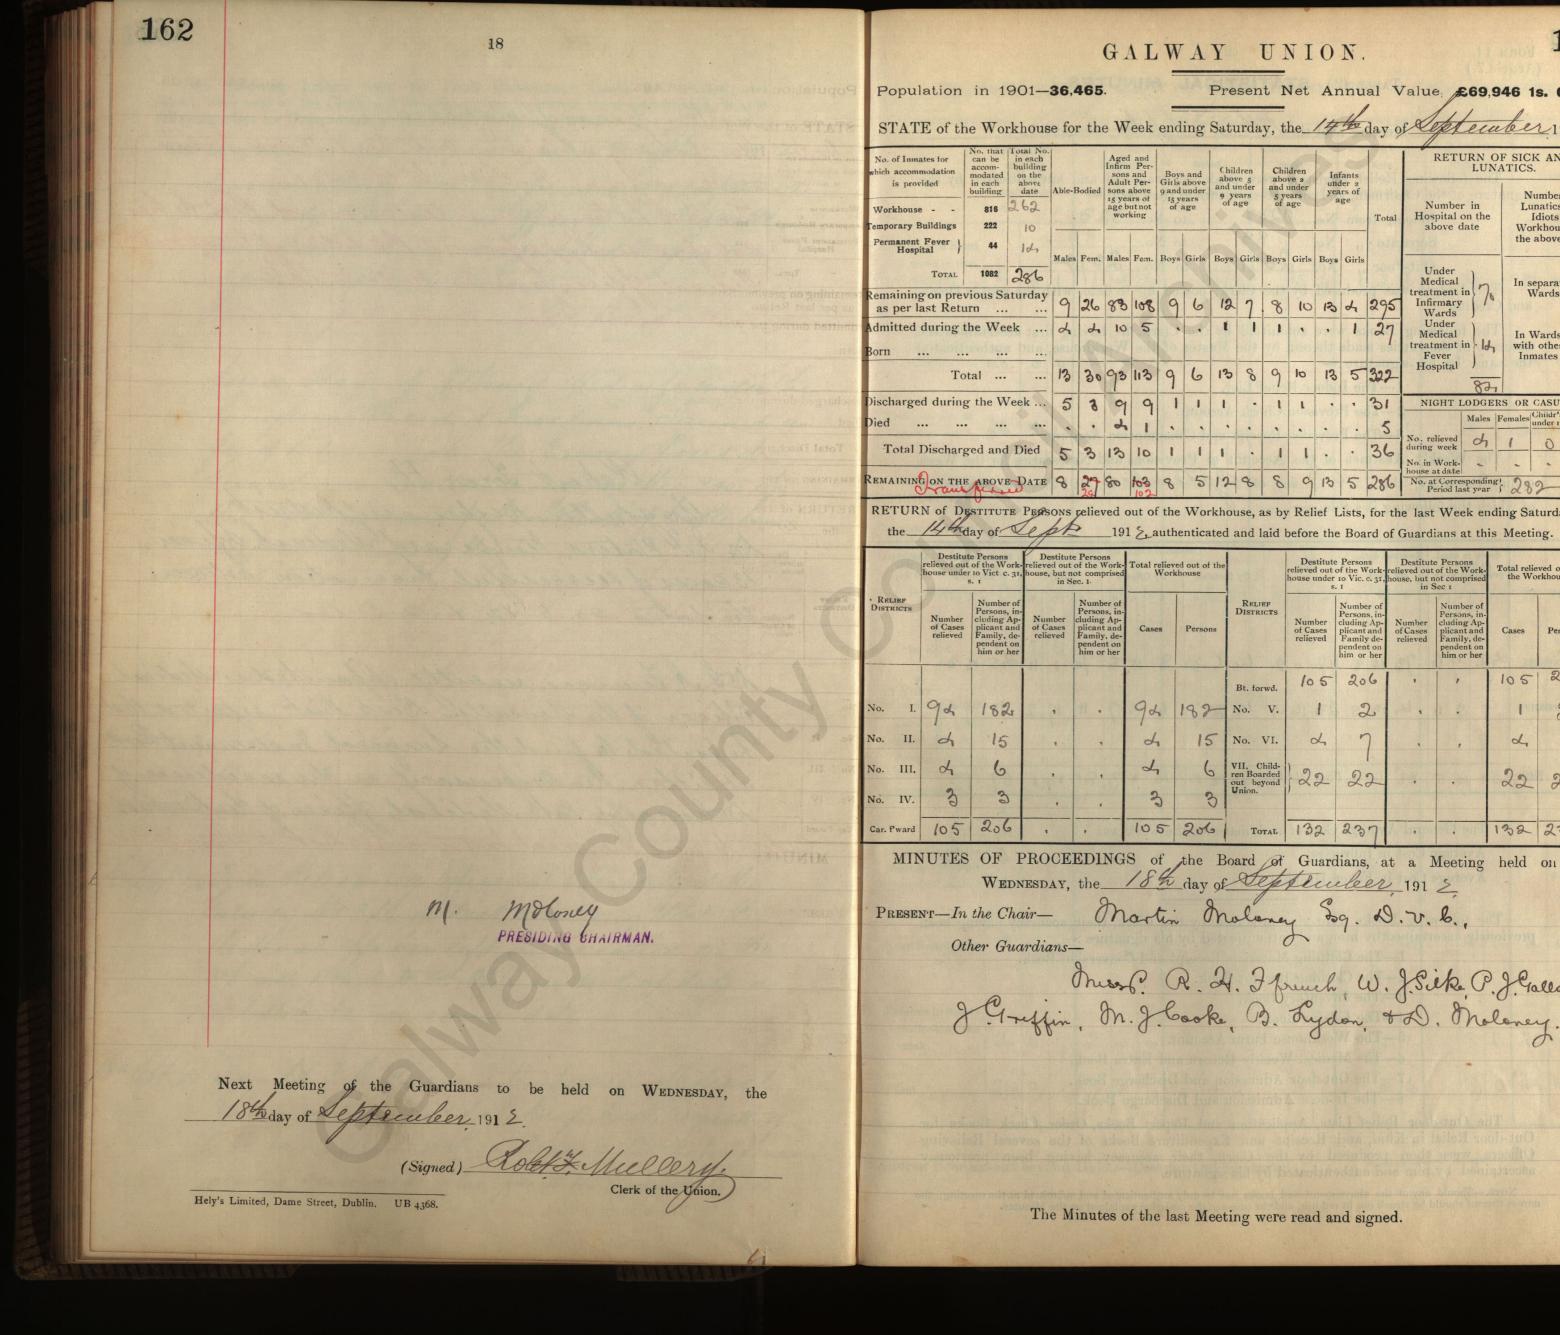

TABLE (2.)-STATISTICAL MINUTES.

Meeting held the di " day of September 1912

The following Relief Registers were produced, examined, and authenticated by the signature of the Chairman, and counter-signature of the Clerk :---

| Indoor, from | No | 214.2 | to | No. 2176 |  |
|--------------|----|-------|----|----------|--|
| Separate "   | No | 80.   | to | No 80    |  |
| Out-door "   | No | 2368  | to | No. 2370 |  |

The Ledger was produced by the Clerk, posted up to date, with the proper Debits and Credits.

The following Books were submitted by the Clerk, he having first ascertained the accuracy of the entries made therein by the Master of the Workhouse, and authenticated the same by his signature :--

1-The Indoor Relief List.