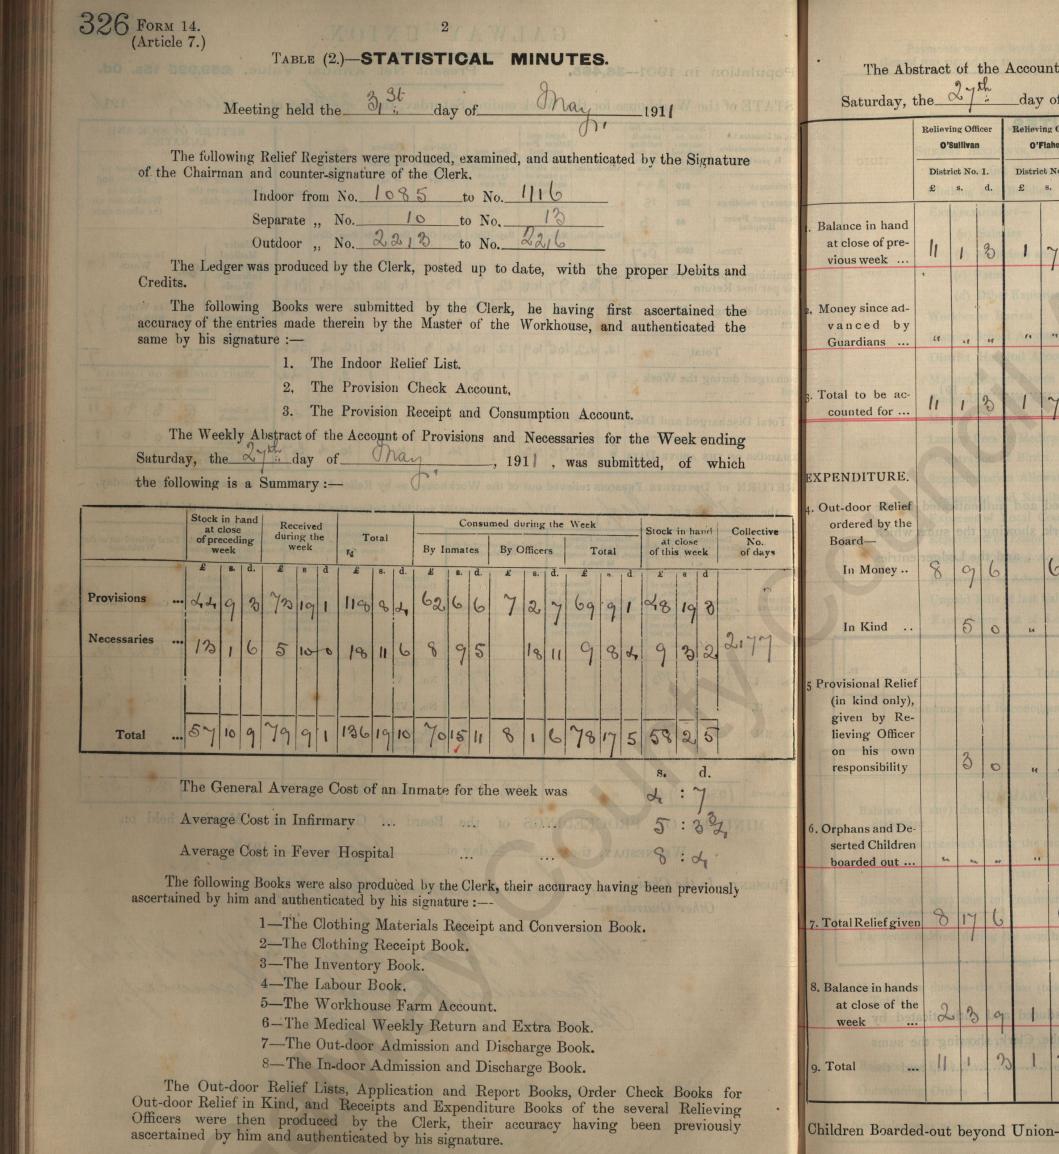

|                                                                                                                                                                                                                                                                                                                                                                                                                                                                                                                                                                                                                                                                                                                                                                                                                                                                                                                                                                                                                                                                                                                                                                                                                                                                                                                                                                                                                                                                                                                                                                                                                                                                                                                                                                                                                                                                                                                                                                                                                                                                                                                                | G                                                  | AI              | L W                    | A                                      | Y                             | 1                           | UN                 | II                           | 01                                    | Ν.          |               | NUC Point I.                                                                     |
|--------------------------------------------------------------------------------------------------------------------------------------------------------------------------------------------------------------------------------------------------------------------------------------------------------------------------------------------------------------------------------------------------------------------------------------------------------------------------------------------------------------------------------------------------------------------------------------------------------------------------------------------------------------------------------------------------------------------------------------------------------------------------------------------------------------------------------------------------------------------------------------------------------------------------------------------------------------------------------------------------------------------------------------------------------------------------------------------------------------------------------------------------------------------------------------------------------------------------------------------------------------------------------------------------------------------------------------------------------------------------------------------------------------------------------------------------------------------------------------------------------------------------------------------------------------------------------------------------------------------------------------------------------------------------------------------------------------------------------------------------------------------------------------------------------------------------------------------------------------------------------------------------------------------------------------------------------------------------------------------------------------------------------------------------------------------------------------------------------------------------------|----------------------------------------------------|-----------------|------------------------|----------------------------------------|-------------------------------|-----------------------------|--------------------|------------------------------|---------------------------------------|-------------|---------------|----------------------------------------------------------------------------------|
| 5. Present Net Annual Value, £69,995 15s. 0d.                                                                                                                                                                                                                                                                                                                                                                                                                                                                                                                                                                                                                                                                                                                                                                                                                                                                                                                                                                                                                                                                                                                                                                                                                                                                                                                                                                                                                                                                                                                                                                                                                                                                                                                                                                                                                                                                                                                                                                                                                                                                                  |                                                    |                 |                        |                                        |                               |                             |                    |                              |                                       |             |               |                                                                                  |
| the Week ending Saturday, the Dethday of May 191/                                                                                                                                                                                                                                                                                                                                                                                                                                                                                                                                                                                                                                                                                                                                                                                                                                                                                                                                                                                                                                                                                                                                                                                                                                                                                                                                                                                                                                                                                                                                                                                                                                                                                                                                                                                                                                                                                                                                                                                                                                                                              |                                                    |                 |                        |                                        |                               |                             |                    |                              |                                       |             |               |                                                                                  |
|                                                                                                                                                                                                                                                                                                                                                                                                                                                                                                                                                                                                                                                                                                                                                                                                                                                                                                                                                                                                                                                                                                                                                                                                                                                                                                                                                                                                                                                                                                                                                                                                                                                                                                                                                                                                                                                                                                                                                                                                                                                                                                                                | Aged<br>Infirm                                     | Per-            |                        |                                        | Chil                          | dren                        | Chil               | dren                         |                                       |             |               | RETURN OF SICK AND<br>LUNATICS.                                                  |
|                                                                                                                                                                                                                                                                                                                                                                                                                                                                                                                                                                                                                                                                                                                                                                                                                                                                                                                                                                                                                                                                                                                                                                                                                                                                                                                                                                                                                                                                                                                                                                                                                                                                                                                                                                                                                                                                                                                                                                                                                                                                                                                                | sons<br>Adult<br>sons a<br>15 yea<br>age b<br>worl | above<br>ars of | Girls<br>9 and<br>15 y | s and<br>above<br>under<br>ears<br>age | aboy<br>and u<br>9 yo<br>of a | ve 5<br>inder               | abo<br>and<br>5 ye | ve 2<br>inder<br>ears<br>age | Infants<br>under 2<br>years of<br>age |             | Total         | Number in<br>Hospital on the<br>above date                                       |
|                                                                                                                                                                                                                                                                                                                                                                                                                                                                                                                                                                                                                                                                                                                                                                                                                                                                                                                                                                                                                                                                                                                                                                                                                                                                                                                                                                                                                                                                                                                                                                                                                                                                                                                                                                                                                                                                                                                                                                                                                                                                                                                                | Males                                              | Fem.            | Boys                   | Girls                                  | Boys                          | Girls                       | Boys               | Girls                        | Boys                                  | Girls       | urete<br>logr | Under<br>Medical In separate )                                                   |
|                                                                                                                                                                                                                                                                                                                                                                                                                                                                                                                                                                                                                                                                                                                                                                                                                                                                                                                                                                                                                                                                                                                                                                                                                                                                                                                                                                                                                                                                                                                                                                                                                                                                                                                                                                                                                                                                                                                                                                                                                                                                                                                                | 104                                                | 108             | 12                     | 8                                      | 12                            | 7                           | 10                 | 125                          | 11                                    | 6           | 337           | treatment in<br>Infirmary<br>Wards<br>Under                                      |
| and the second s | d                                                  | 5               | the set                | 1                                      | ad i<br>Total                 | nd<br>Ma                    | tted<br>the        | abrui<br>1 by                | erein                                 | ven<br>dt e | 21            | Medical<br>treatment in<br>Fever 3 In Wards<br>with other<br>Inmates } 7         |
|                                                                                                                                                                                                                                                                                                                                                                                                                                                                                                                                                                                                                                                                                                                                                                                                                                                                                                                                                                                                                                                                                                                                                                                                                                                                                                                                                                                                                                                                                                                                                                                                                                                                                                                                                                                                                                                                                                                                                                                                                                                                                                                                | 108                                                | 113             | 12                     | 9                                      | 12                            | 7                           | 10                 | 13                           | 12                                    | 6           | 358           | Hospital $\frac{1}{90}$                                                          |
|                                                                                                                                                                                                                                                                                                                                                                                                                                                                                                                                                                                                                                                                                                                                                                                                                                                                                                                                                                                                                                                                                                                                                                                                                                                                                                                                                                                                                                                                                                                                                                                                                                                                                                                                                                                                                                                                                                                                                                                                                                                                                                                                | 11                                                 | do .            | 1 aq                   | 2.                                     | 1                             | 9.9<br>10<br>10<br>10<br>10 | )                  | iei ve                       | 1                                     | 2           | 20            | NIGHT LODGERS OR CASUALS                                                         |
|                                                                                                                                                                                                                                                                                                                                                                                                                                                                                                                                                                                                                                                                                                                                                                                                                                                                                                                                                                                                                                                                                                                                                                                                                                                                                                                                                                                                                                                                                                                                                                                                                                                                                                                                                                                                                                                                                                                                                                                                                                                                                                                                | 11                                                 | B               | P                      | 2                                      | 1                             | ieoei                       | I n                | 1                            | 17                                    | 2           | 40            | No. relieved 7 0 0 7                                                             |
|                                                                                                                                                                                                                                                                                                                                                                                                                                                                                                                                                                                                                                                                                                                                                                                                                                                                                                                                                                                                                                                                                                                                                                                                                                                                                                                                                                                                                                                                                                                                                                                                                                                                                                                                                                                                                                                                                                                                                                                                                                                                                                                                | 97                                                 | 105             | 12                     | 7                                      | 13                            | 7                           | 10                 | 12                           | 12                                    | d           | 318           | No in Work-<br>house at date<br>No. at Corresponding?<br>Period last yrar \$ 337 |

.191/, authenticated and laid before the Board of Guardians at this Meeting.

| ersons<br>he Work-<br>comprised                                                        | Total relieve<br>Work | ed out of the<br>house |                                     | Destitute<br>relieved out<br>house under<br>s | Total relieved out of the<br>Workhouse                                                             |                                |                                                                                                    |       |         |
|----------------------------------------------------------------------------------------|-----------------------|------------------------|-------------------------------------|-----------------------------------------------|----------------------------------------------------------------------------------------------------|--------------------------------|----------------------------------------------------------------------------------------------------|-------|---------|
| umber of<br>orsons, in-<br>ding Ap-<br>icant and<br>umily, de-<br>ndent on<br>m or her | Cases                 | Persons                | Relief<br>Districts                 | Number<br>of Cases<br>relieved                | Number of<br>Persons, in-<br>cluding Ap-<br>plicant and<br>Family, de-<br>pendent on<br>him or her | Number<br>of Cases<br>relieved | Number of<br>Persons, in-<br>cluding Ap-<br>plicant and<br>Family, de-<br>pendent on<br>him or her | Cases | Persons |
| 2 10                                                                                   | 85                    | i alt                  | 8 01                                | 100                                           | 187                                                                                                | 6.4                            | 1                                                                                                  | 100   | 187     |
| a                                                                                      | .88                   | 166                    | Bt. forwd.<br>No. V.                | 1                                             | 2                                                                                                  | 14                             |                                                                                                    | 1     | 2'      |
| 11                                                                                     | 3                     | 10                     | No. VI.                             | 5                                             | 9                                                                                                  |                                | ٤.                                                                                                 | 5     | 9       |
|                                                                                        | 5                     | M                      | VII Child-                          | 11-19                                         |                                                                                                    | No.                            | 6431                                                                                               |       | -       |
|                                                                                        | de                    | de                     | ren Boarded<br>out beyond<br>Union. | 23                                            | 23                                                                                                 | c 4                            |                                                                                                    | 23    | 23      |
| C 1 11                                                                                 | 100                   | 187                    | TOTAL                               | 12.9                                          | 221                                                                                                | A Lerter                       | ba Ge                                                                                              | 129   | 221     |