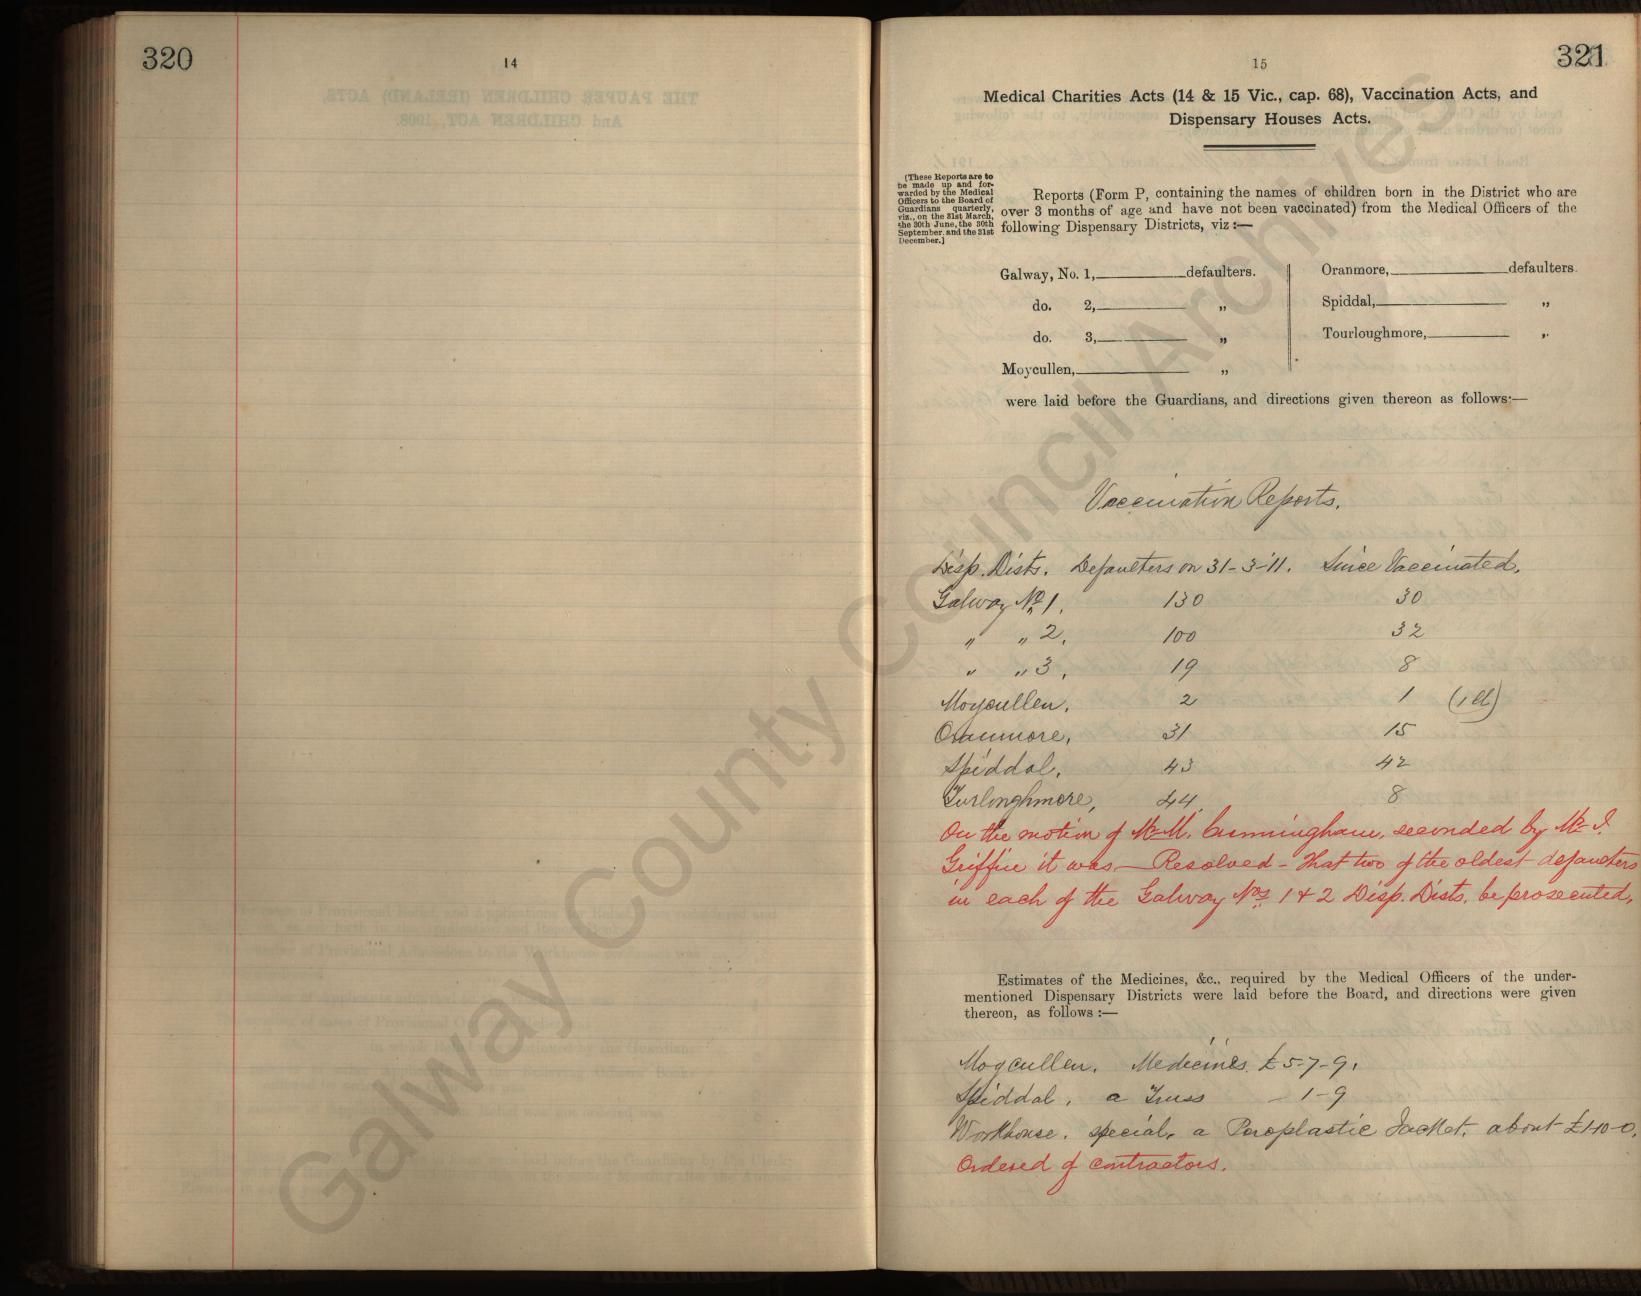

Medical Charities Acts (14 & 15 Vic., cap. 68), Vaccination Acts, and Dispensary Houses Acts.

15

303

These Reports are to be made up and forwarded by the Medical Officers to the Board of Guardians quarterly, viz. on the Slat March, she 30th June, the 30th September. and the Slat December. J

| defaulters. | Oranmore,      | defaulters. |
|-------------|----------------|-------------|
|             | Spiddal,       |             |
|             | Tourloughmore, |             |

were laid before the Guardians, and directions given thereon as follows:-

,,

Estimates of the Medicines, &c., required by the Medical Officers of the undermentioned Dispensary Districts were laid before the Board, and directions were given

304

The following Letters from the Local Government Board for Ireland and others were read by the Clerk, and directions given to answer them respectively, to the following effect (or orders made on them respectively, as follows) :--