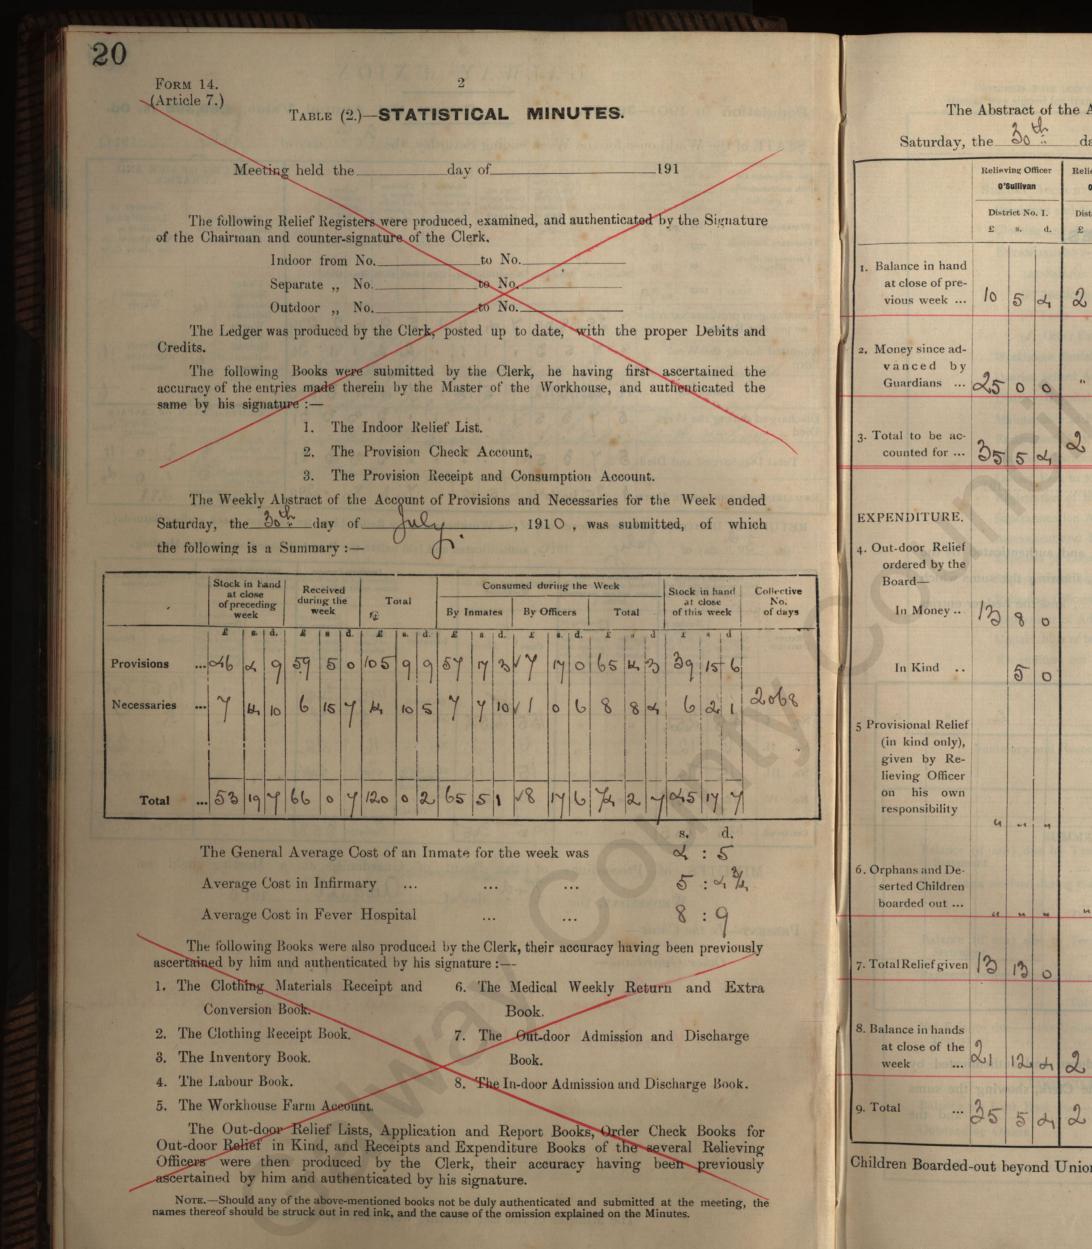

|               |                                                    |                                                                                                                  |

The Minutes of the last Meeting were read and signed.



| Sector<br>Con Las |                    |                | nade fr          |                   | 3            | 20 10 10        | line.            | 9994 I          | ted fi        | 6              | 3              | iter fea        | too                 | 1.010         | K.Dž |       | ~             | -  |
|-------------------|--------------------|----------------|------------------|-------------------|--------------|-----------------|------------------|-----------------|---------------|----------------|----------------|-----------------|---------------------|---------------|------|-------|---------------|----|
|                   | y of               |                | of th            | ie se             | ver          | al Re           |                  |                 |