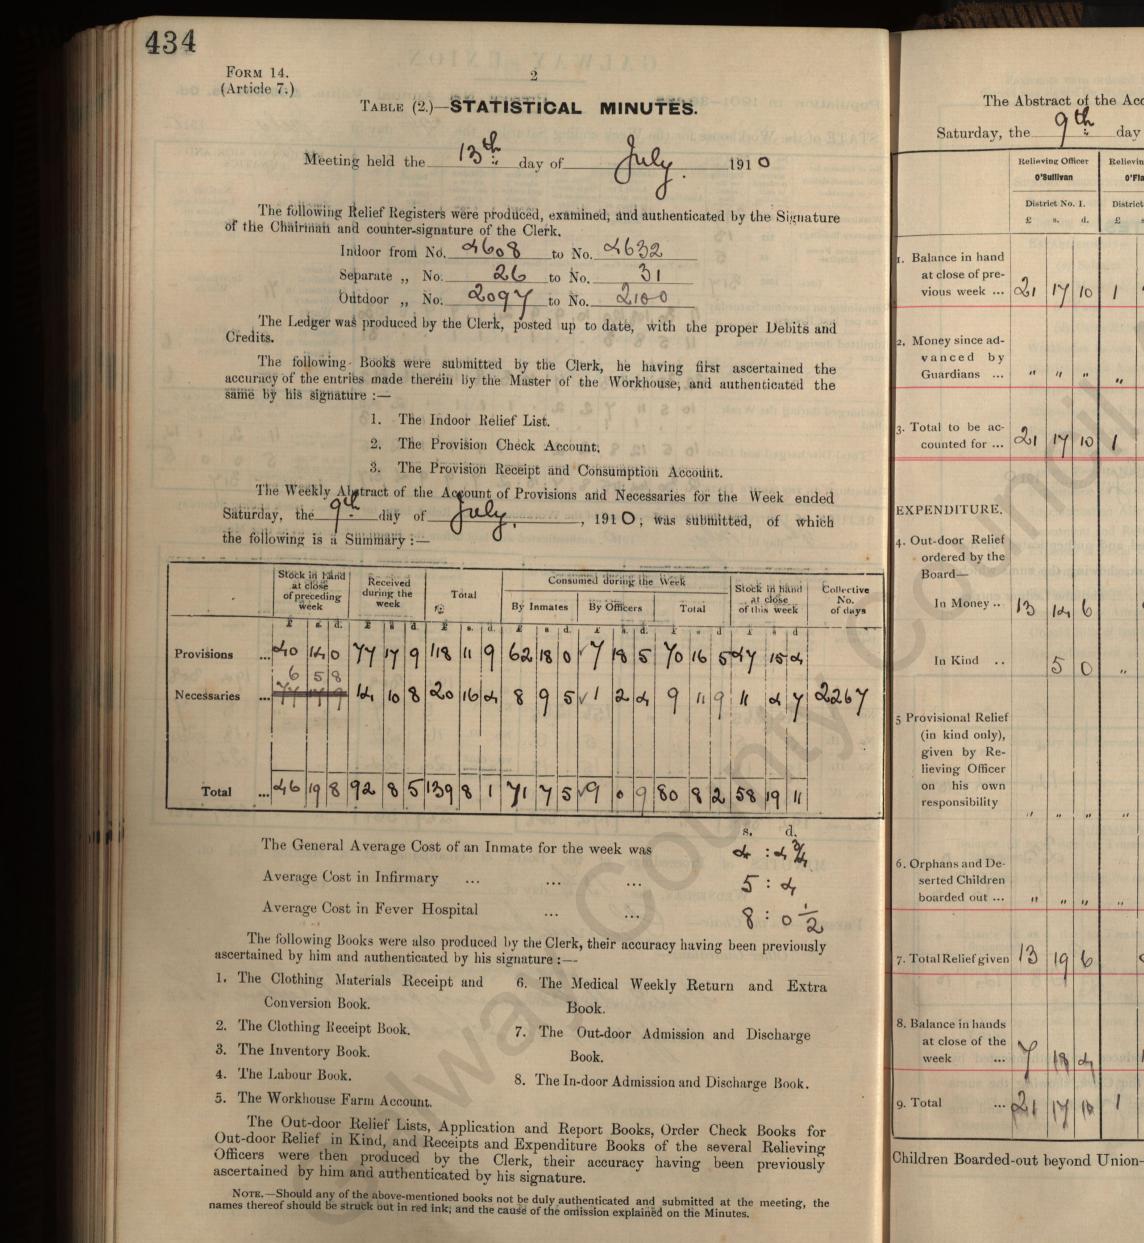

| . 112                  |



A AN E ADD USED

.

|          | <sub>3</sub> 435                            |             |                    |                   |                   |            |                  |                                    |                         |                                                     |                   |                |                                  |        |    |             |        |   |  |
|----------|---------------------------------------------|-------------|--------------------|-------------------|-------------------|------------|------------------|------------------------------------|-------------------------|-----------------------------------------------------|-------------------|----------------|----------------------------------|--------|----|-----------