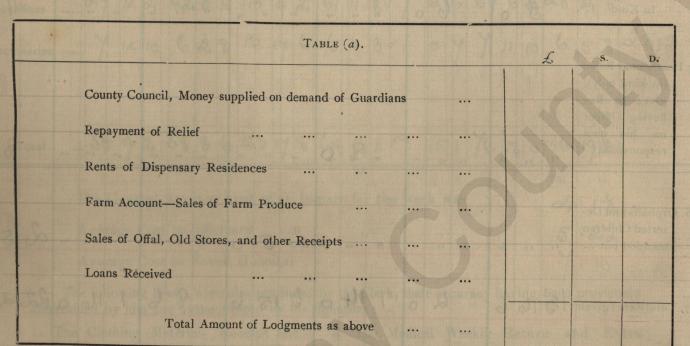

|                                              | TABLE          | (3)        |               |          | JEUOHA:                                         |               |                    |   |
|----------------------------------------------|----------------|------------|---------------|----------|-------------------------------------------------|---------------|--------------------|---|
| and the second                               |                | (0).       | 100           | ( all    | £                                               | s.            | D.                 |   |
| viz.:-                                       |                |            |               | 44       | the Week                                        | gniuth I      | attimb&            |   |
| essaries                                     | bert           |            |               |          | Stary M.                                        | boy           | Dischary           |   |
| ling                                         | unit (         |            |               |          | Tight in                                        | ana           | baisi              |   |
| gaining gaining                              | max<br>        |            |               | 29       |                                                 | ··· 20        | Remains            |   |
| and Medical and                              | Surgical       | Appliance  | es<br>Danielo | tina and | eelt odra                                       | · often of    | The L              |   |
|                                              |                |            |               |          |                                                 |               |                    |   |
|                                              |                |            |               |          | N N                                             | 1. 10 million | -                  |   |
|                                              |                | ·          | ····          | · 2      |                                                 | 1-20- X       |                    |   |
| count                                        |                |            | 5. 53         |          | No.                                             |               |                    |   |
| Account                                      |                |            |               |          | -                                               |               |                    |   |
| tern Institutions                            |                |            |               |          | S.S. Salar                                      | 10 A          |                    |   |
| and other Expense                            | es             |            | · ····        |          |                                                 | 4             | 1.1.3              |   |
| and the first of the                         |                | Sec.       |               | ·        | 12 13 13 13 13 13 13 13 13 13 13 13 13 13       |               | State State        |   |
| edical Officers                              | and the second |            |               |          | 1 2 2 2 2 2 2 2                                 | the spe       |                    |   |
| ths, Deaths, and                             | Marriage       | es, and of | Vaccinat      | ions     | and the second                                  |               | Read State         |   |
| lowances                                     | 5.57 3         | 1.15       | 30. Jas       | and a    | a 10 s                                          | 1000          |                    |   |
| esults Fees of Te                            | achers         |            |               |          | Survey and                                      | 12            |                    |   |
| Committees                                   |                |            |               |          | 1000-001                                        | where a       |                    |   |
| ns                                           | Sect 2         |            |               | and a    | 100                                             |               | Constanting of the |   |
| Accounts-Outdo                               | oor Relie      | f          |               |          |                                                 |               |                    | - |
| ances under Seed                             |                |            | e »           | ·        | a Kar                                           | 12.2          |                    |   |
| t half-year                                  |                |            |               |          | 2.24                                            |               |                    |   |
| and the second strain we have all the second |                |            |               |          | P. R. P. S. | Carlos Carlos | C. C. Starting     |   |