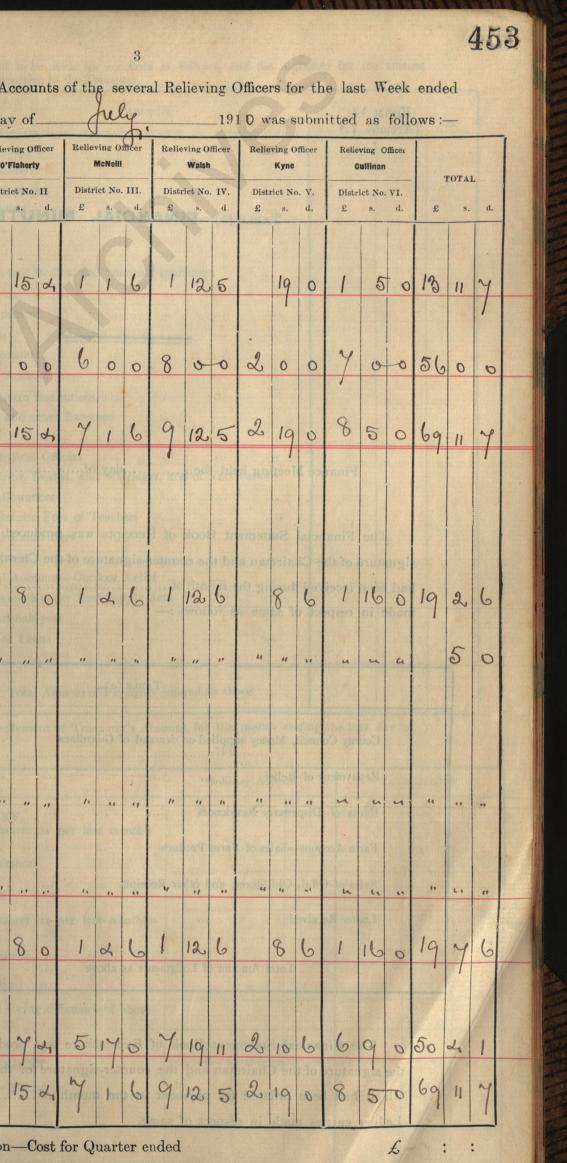

427 13 THE PAUPER CHILDREN (IRELAND) ACTS, And CHILDREN ACT. 1908. Relievend Officers Hellivan, Walsh Hellinan, furnished reports for the sumth of Some on Children hered out Aboarded out from the Workhouse in their respective districts, bopies forwarded to the L. G. Board.