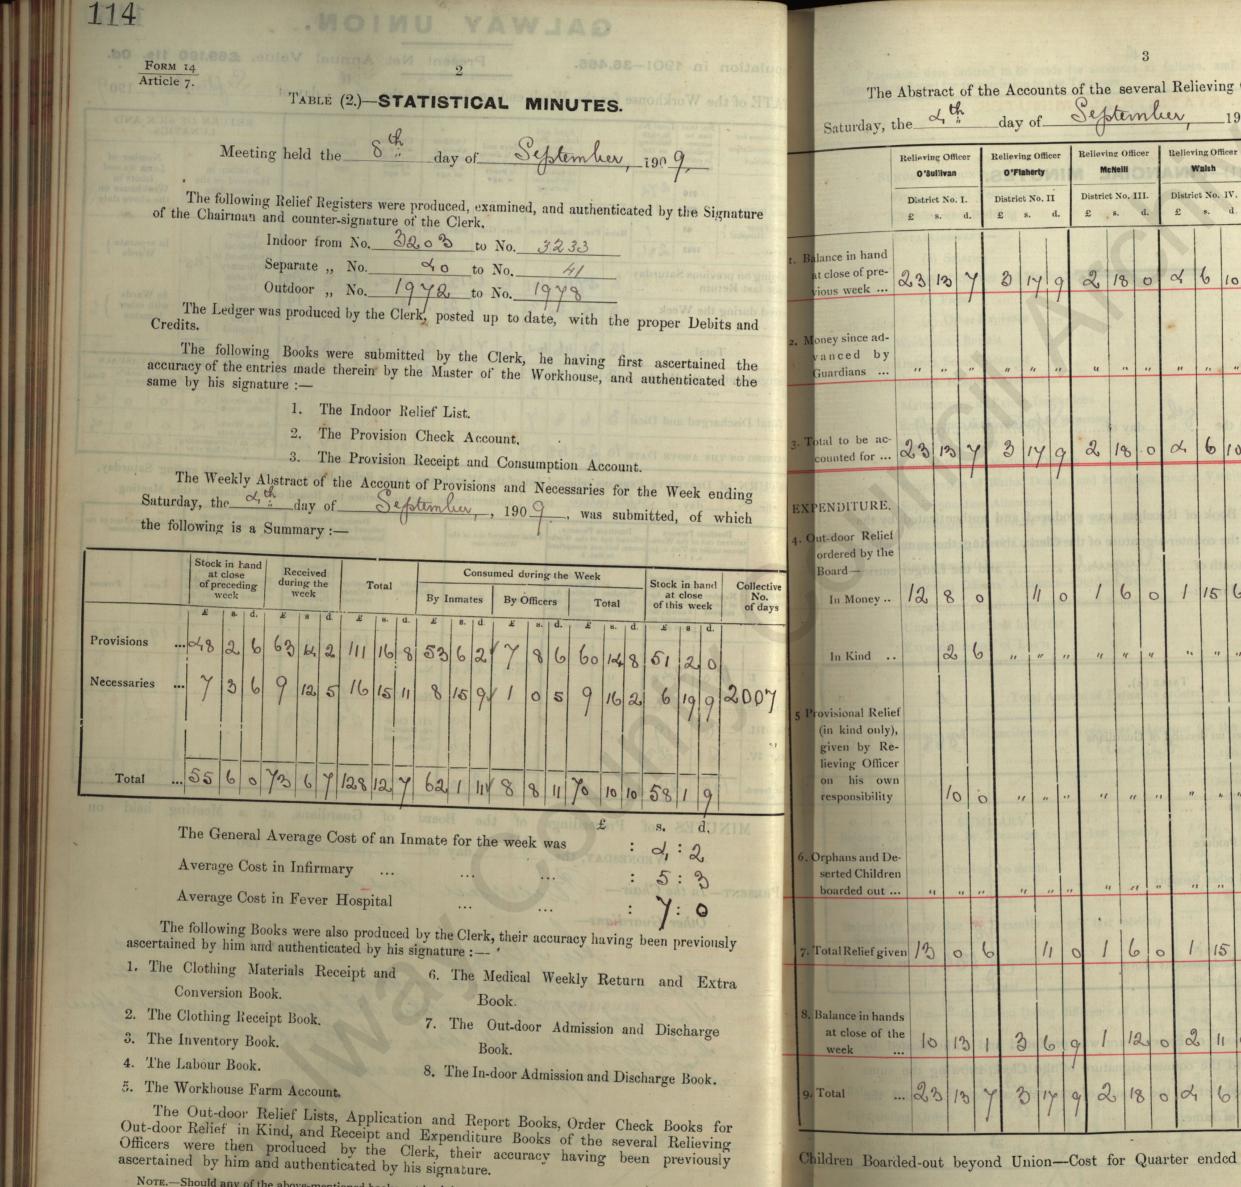

| Medical   | Chan | itian 1 |
|-----------|------|---------|
| Iviedical | Char | ities 1 |

| are to<br>d for-<br>edical<br>ard of<br>rterly,<br>March,<br>e 30th<br>he 31st | Reports<br>over 3 mont<br>following Di | hs of a |
|--------------------------------------------------------------------------------|----------------------------------------|---------|
|                                                                                | Galway, No.                            | 1,      |
|                                                                                | do.                                    | 2,      |
|                                                                                | do.                                    | 3,      |
|                                                                                |                                        |         |

| Moycullen, |  |
|------------|--|
|------------|--|

The cases of Provisional Relief, and Applications for Relief, were considered and decided on, as set forth in the Application and Report Books. The number of Provisional Admissions to the Workhouse confirmed was ... 26 Ditto disallowed ... 0 ... The number of Applicants admitted to the Workhouse was ... ... 1 The number of cases of Provisional Out-door Relief was ... ... 0 Do. in which Relief was continued by the Guardians ... 0 The number of other Applicants in the Relieving Officers' Books relieved by order of the Guardians was ... 0 The number of Applicants for whom Relief was not ordered was ... 0

12

76

The Bonds and other Securities in force were laid before the Guardians by the Clerk, together with his Report thereon, as follows (this on the second Meeting after the Annual Election in every year) ;---

Estimates of the Medicines, &c., required by the Medical Officers of the under-mentioned Dispensary Districts were laid before the Board, and directions were given thereon, as follows :---

### Act (14 & 15 Vic., cap. 68), Vaccination Acts, and Dispensary Houses Act.

n P, containing the names of children born in the District who are age and have not been vaccinated) from the Medical Officers of the ry Districts, viz :--

77

| defaulters. | Oranmore,      | defaulters. |
|-------------|----------------|-------------|
|             | Spiddal,       | >>          |
| "           | Tourloughmore, | y.          |
|             |                |             |

were laid before the Guardians, and directions given thereon as follows:--

78 14 The following Letters from the Local Government Board for Ireland and others, were read by the Clerk of the Council, and directions given to answer them respectively, to the following effect (or Orders made on them respectively, as follows) :--Read Letter from\_ \_dated\_ 190

.

80 7 GA 16 opulation in 1901-36,465. ATE of the Workhouse for the No. that Tota No. can be in each modated on the in each building date Able-Bodied ided 275 816 222 Buildings 44 t Fever ) Hospital ) 1 Males Fem. . 1082 28Y ... ning on previous Saturday er last Return ... ... 9 25 10 ed during the Week ... Total ... ... 16 29 11 arged during the Week ... 8 2 ... ... otal Discharged and Died S & NING ON THE ABOVE DATE & 25 TURN of DESTITUTE PERSONS relieve the\_217. day of August, Destitute Persons ieved out of the Worl use under 10 Vict. c. 3 s. I Destitute Persons ieved out of the Wo in Sec. 1. Number ot Cases relieved relieved Number plicant and Family, de-pendent on him or her Number of Cases relieved him or 12.3 216 I. 11 8 8 II. 11 15 III. 18 " 20 22 IV. " forwal 186 262 " John Guffin PRESIDING CHAIRMAN. MINUTES of Proceedings WEDNESDAY, the. PRESENT-In the Chair-Other Guardians-O. Lawless, No. J. X. Egan, W. W. Heane, D. Next Meeting of the Guardians to be held on WEDNESDAY, the 25th day August, of \_19 0g (Signed) \_ Clethe Clerk of the Uppon. HELY'S, LIMITED, PRINTERS, DUBLIN. UB 2579