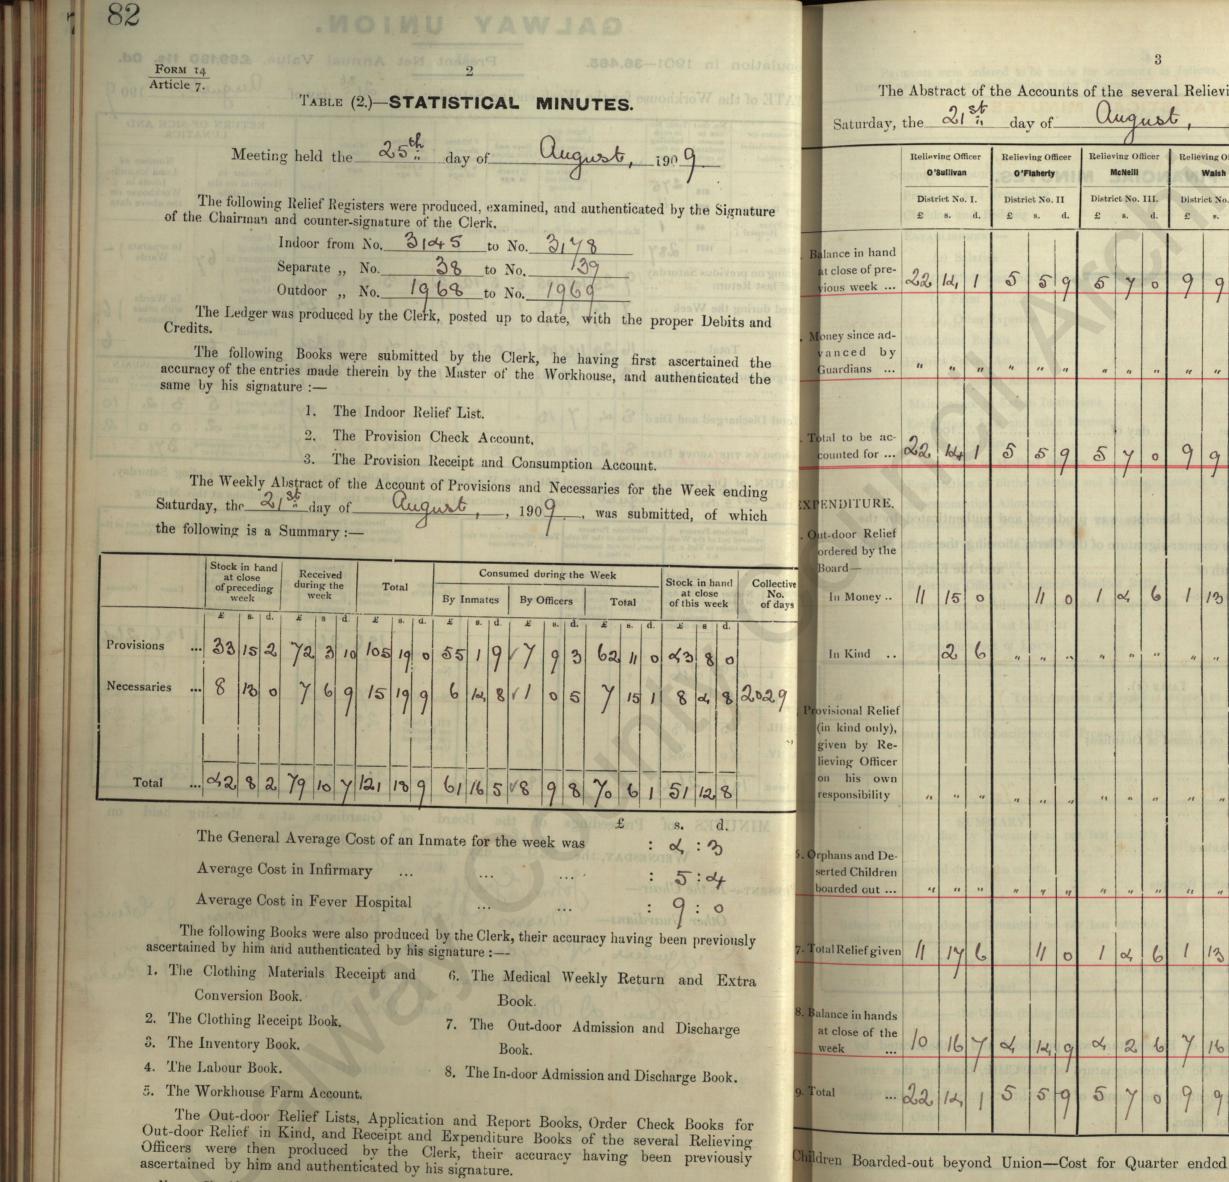

Estimates of the Medicines, &c., required by the Medical Officers of the under-mentioned Dispensary Districts were laid before the Board, and directions were given thereon, as follows :---

### Act (14 & 15 Vic., cap. 68), Vaccination Acts, and Dispensary Houses Act.

n P, containing the names of children born in the District who are age and have not been vaccinated) from the Medical Officers of the ry Districts, viz :--