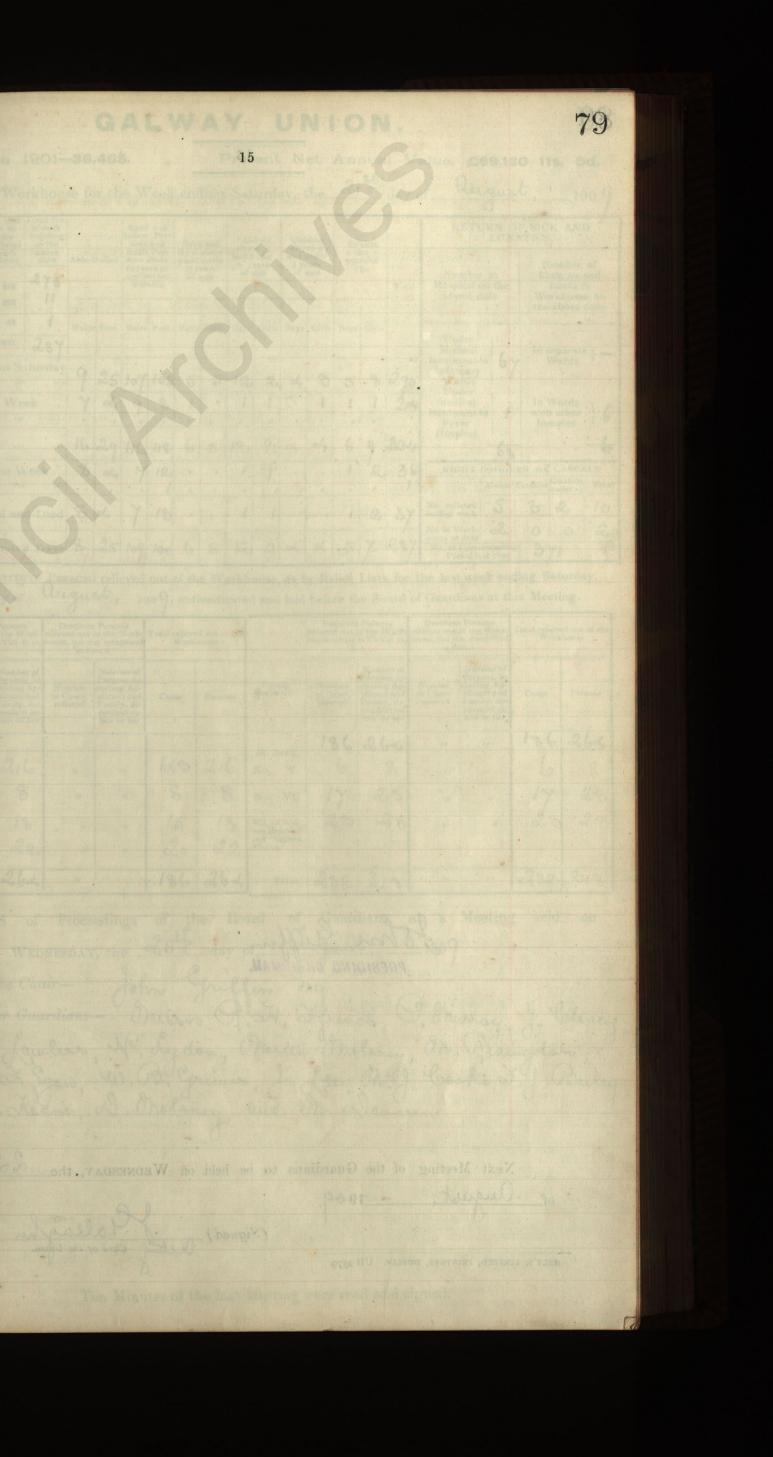

.

80 7 GA 16 opulation in 1901-36,465. ATE of the Workhouse for the No. that Tota No. can be in each modated on the in each building date Able-Bodied ided 275 816 222 Buildings 44 t Fever ) Hospital ) 1 Males Fem. . 1082 28Y ... ning on previous Saturday er last Return ... ... 9 25 10 ed during the Week ... Total ... ... 16 29 11 arged during the Week ... 8 2 ... ... otal Discharged and Died S & NING ON THE ABOVE DATE & 25 TURN of DESTITUTE PERSONS relieve the\_217. day of August, Destitute Persons ieved out of the Worl use under 10 Vict. c. 3 s. I Destitute Persons ieved out of the Wo in Sec. 1. Number ot Cases relieved relieved Number plicant and Family, de-pendent on him or her Number of Cases relieved him or 12.3 216 I. 11 8 8 II. 11 15 III. 18 " 20 22 IV. " forwal 186 262 " John Guffin PRESIDING CHAIRMAN. MINUTES of Proceedings WEDNESDAY, the. PRESENT-In the Chair-Other Guardians-O. Lawless, No. J. X. Egan, W. W. Heane, D. Next Meeting of the Guardians to be held on WEDNESDAY, the 25th day August, of \_19 0g (Signed) \_ Clethe Clerk of the Uppon. HELY'S, LIMITED, PRINTERS, DUBLIN. UB 2579