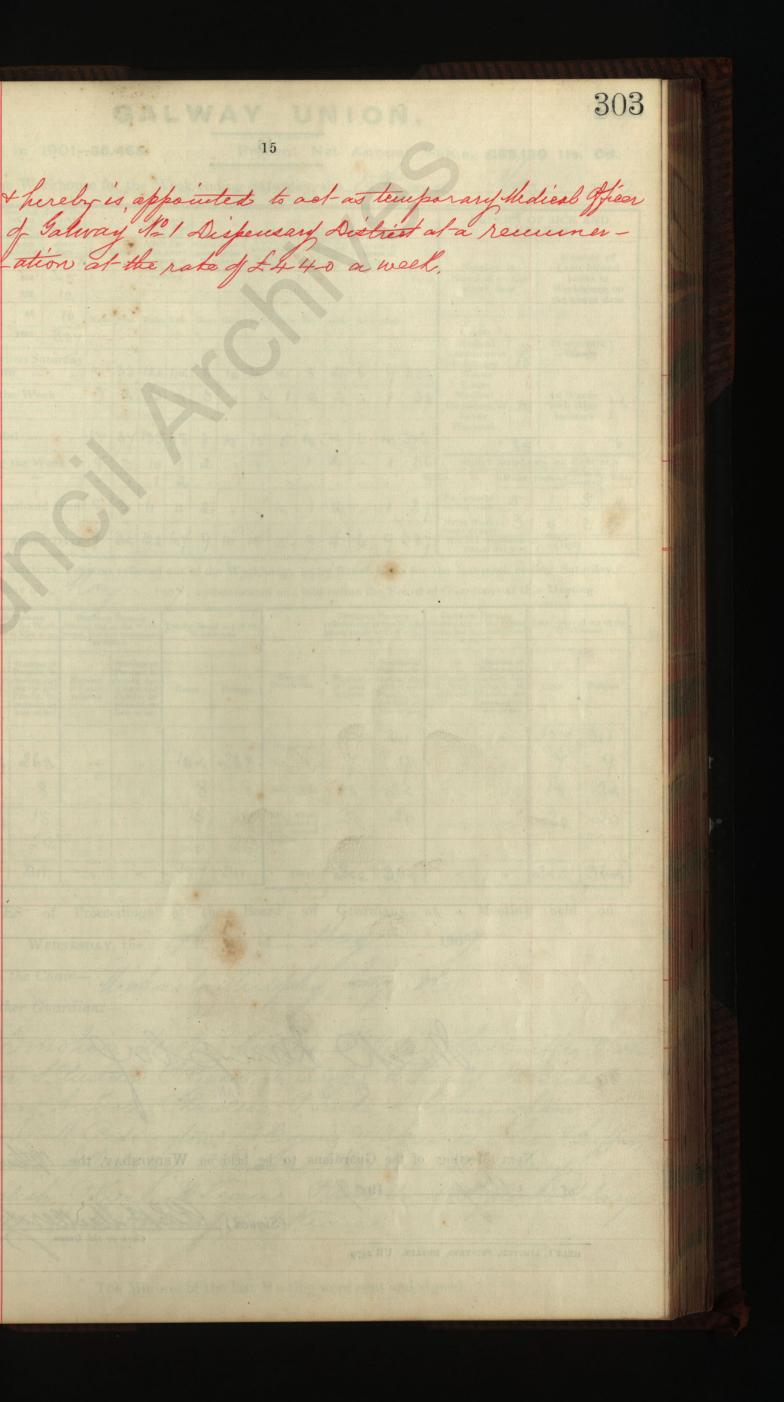

In response to advertisement for a Midwele Kennal Vurse in the Oracumore Despensary District at-a Dalary of £30 a year applications were received from The appointment of Me Mc Bermaek was moved by MEN. Walsh Aseconded by McChaunon. The appointment of Malter was moved by M.P.

287 Ryan Accorded by M. M. Greatich. Ou a division Me Malter received 16 votes, & Mes Meleonack 13. Mr Malter was declared duly elected. Report Town H. Jalway Nº 3 Dispensary Destrect. geases fourcessful vaccination between the dates 19the to 23 es alt. Summary of expenses mourred under the Medical Charities Acts in the several Despensary Districts of the decen during the half-year ended 31st March Galway 120 142. \$ 246 - 16 - 5, 11 11 3, 138-1-10 Moycullen, 98 - 8 -11 Orannore, 91-19-7 124-5-7 Speddal, Turlonghmore, 102-12-8 Jotal 2802-5-0 bokers furnished to Medical officers.