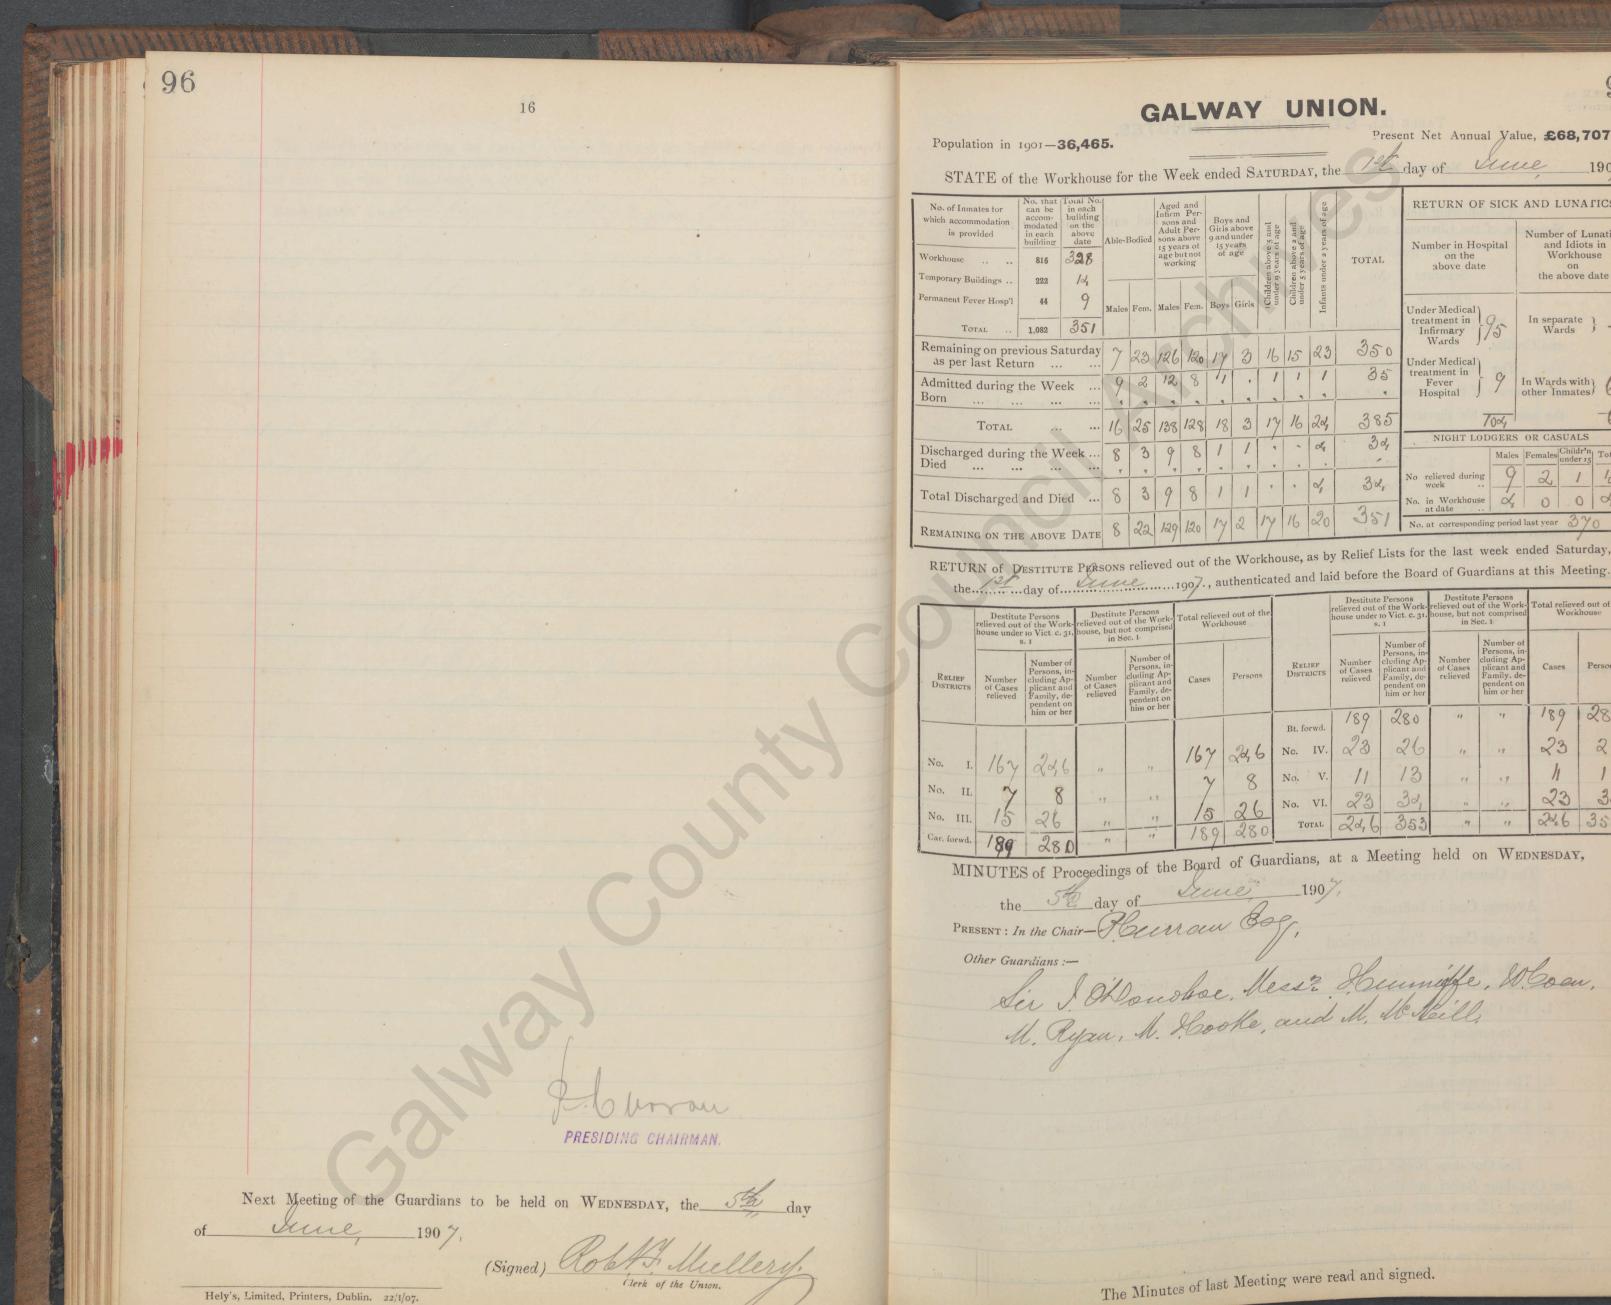

95 15 Order. He ocover of the Speddal Dispensard to be informed of the complaint made by the Medical Officer in regard to the heating alrangements.

| L\                                               | N                                         | AY                    | ,                                            | U                                            | NI    | ON.    |                                                                                        |
|--------------------------------------------------|-------------------------------------------|-----------------------|----------------------------------------------|----------------------------------------------|-------|--------|----------------------------------------------------------------------------------------|
| eek                                              | ende                                      | d S.                  | ATU                                          | RDA                                          | Y, th | Fish   | day of <u>1907</u>                                                                     |
| and<br>Per-                                      |                                           |                       | [                                            |                                              | age   | Part 1 | RETURN OF SICK AND LUNAFICS.                                                           |
| and<br>Per-<br>above<br>ars of<br>at not<br>cing | Boys<br>Girls :<br>9 and<br>15 ye<br>of z | above<br>under<br>ars | Children above 5 and<br>under 9 years of age | Children above 2 and<br>under 5 years of age | L CL  | TOTAL  | Number in Hospital<br>on the<br>above date On<br>the above date                        |
| Fe:n.                                            | Boys                                      | Girls                 | 1Ch<br>un                                    | Ch                                           | Infar |        | Under Medical<br>treatment in<br>Infirmary<br>Wards                                    |
| 120                                              | 14                                        | 3                     | 16                                           | 15                                           | 23    | 350    | Under Medical)                                                                         |
| 8                                                | 1                                         |                       | 1                                            | 1                                            | .     | 35.    | treatment in<br>Fever<br>Hospital 9 In Wards with<br>other Inmates 6                   |
| 128                                              | 18                                        | S                     | 17                                           | 16                                           | 22,   | 385    | 70%                                                                                    |
| 8                                                | 1                                         | 1                     | 4                                            | -                                            | de    | 301    | NIGHT LODGERS OR CASUALS     Males   Females   Childr'n<br>under 15   Total            |
| 8                                                | -                                         |                       | 4                                            | 4                                            | d     | 32,    | No relieved during 9 2 1 12                                                            |
| 0                                                | 14                                        | 2                     | 17                                           | 16                                           | 20    | 351    | No. in Workhouse 2 0 0 4<br>at date 0 0 4<br>No. at corresponding period last year 370 |

RETURN of DESTITUTE PERSONS relieved out of the Workhouse, as by Relief Lists for the last week ended Saturday, 

| Total relieve<br>Work | ed out of the<br>house |                     | relieved out house under       | e Persons<br>of the Work-<br>10 Vict. c. 31,<br>. 1                                                | relieved out<br>house, but n | e Persons<br>of the Work-<br>ot comprised<br>ec. 1                                                 | Total relieve<br>Work | ed out of the<br>house |
|-----------------------|------------------------|---------------------|--------------------------------|----------------------------------------------------------------------------------------------------|------------------------------|----------------------------------------------------------------------------------------------------|-----------------------|------------------------|
| Cases                 | Persons                | Relief<br>Districts | Number<br>of Cases<br>relieved | Number of<br>Persons, in-<br>cluding Ap-<br>plicant and<br>Family, de-<br>pendent on<br>him or her | Number                       | Number of<br>Persons, in-<br>cluding Ap-<br>plicant and<br>Family. de-<br>pendent on<br>him or her | Cases                 | Persons                |
|                       |                        | Bt. forwd.          | 189                            | 280                                                                                                | "                            | "                                                                                                  | 189                   | 280                    |
| 167                   | 24,6                   | No. IV.             | 23                             | 26                                                                                                 | 10                           | 19                                                                                                 | 23                    | 26                     |
| y                     | 8                      | No. V.              | . 11                           | 13                                                                                                 | 19                           | e 17                                                                                               | 11                    | 13                     |
| 15                    | 26                     | No. VI.             | 23                             | 32,                                                                                                | **                           | 11                                                                                                 | 23                    | 34                     |
| 15                    | 280                    | TOTAL               | 22,6                           | 353                                                                                                | . 19                         |                                                                                                    | 24.6                  | 353                    |