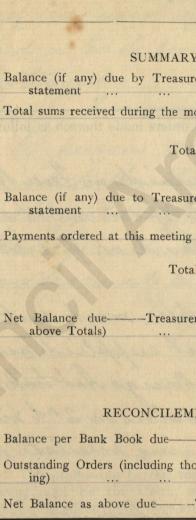

### FINANCIAL MINUTES.

\_100

(For Stated Finance Meetings only).

4

#### Stated Finance Meeting, held the\_\_\_\_\_day of\_\_\_\_\_

-

The Financial Statement Book of Receipts was produced, examined, and authenticated by the signature of the Chairman and the counter-signature of the Clerk, showing the sums which had been received in the month of \_\_\_\_\_\_, and the Ledger entries to be made in respect of same as follows :--

| S Colle  | were to be Theoreman press Income              |               |        |           | Dr.     |    | and the second  | Cr.          | in a second |
|----------|------------------------------------------------|---------------|--------|-----------|---------|----|-----------------|--------------|-------------|
| is - net | and the standard products of                   |               |        | £         | s.      | d. | £               | s. d.        | Balance     |
| Dr.      | Treasurer:<br>Total amount of Lodgments        |               |        |           |         | X  |                 | e of pe-     | at elo      |
| Cr.      | County Council, Money supplied on<br>Guardians | demand        | of<br> |           |         |    |                 |              |             |
| Cr.      | Repayment of Relief                            |               |        |           |         |    |                 | b .          | 2227        |
| Cr.      | Rents of Dispensary Residences                 |               |        |           |         |    |                 |              | CARDED .    |
| Cr.      | Farm Account-Sales of Farm Produce             |               |        |           |         | -  |                 |              |             |
| Cr.      | Sales of Offal, old stores, and other Ro       | eceipts       |        |           |         |    |                 |              | A LorenT    |
| Cr.      | Loans received                                 |               |        |           | - Desta | In |                 | and the ment | thoos       |
|          | Total as above                                 |               |        |           | -       |    |                 |              |             |
|          |                                                | and the state |        | All south | 1       |    | Street and some |              |             |

The Financial Statement Book of Expenditure was produced, examined, and authenticated by the signature of the Chairman and the counter-signature of the Clerk, showing the sums which had been ordered for payment at the Finance Stated Meeting held on the above-mentioned day, being in respect of expenses for the period ended the last day of the preceding month, and the Ledger entries to be made in respect of same as follows :--