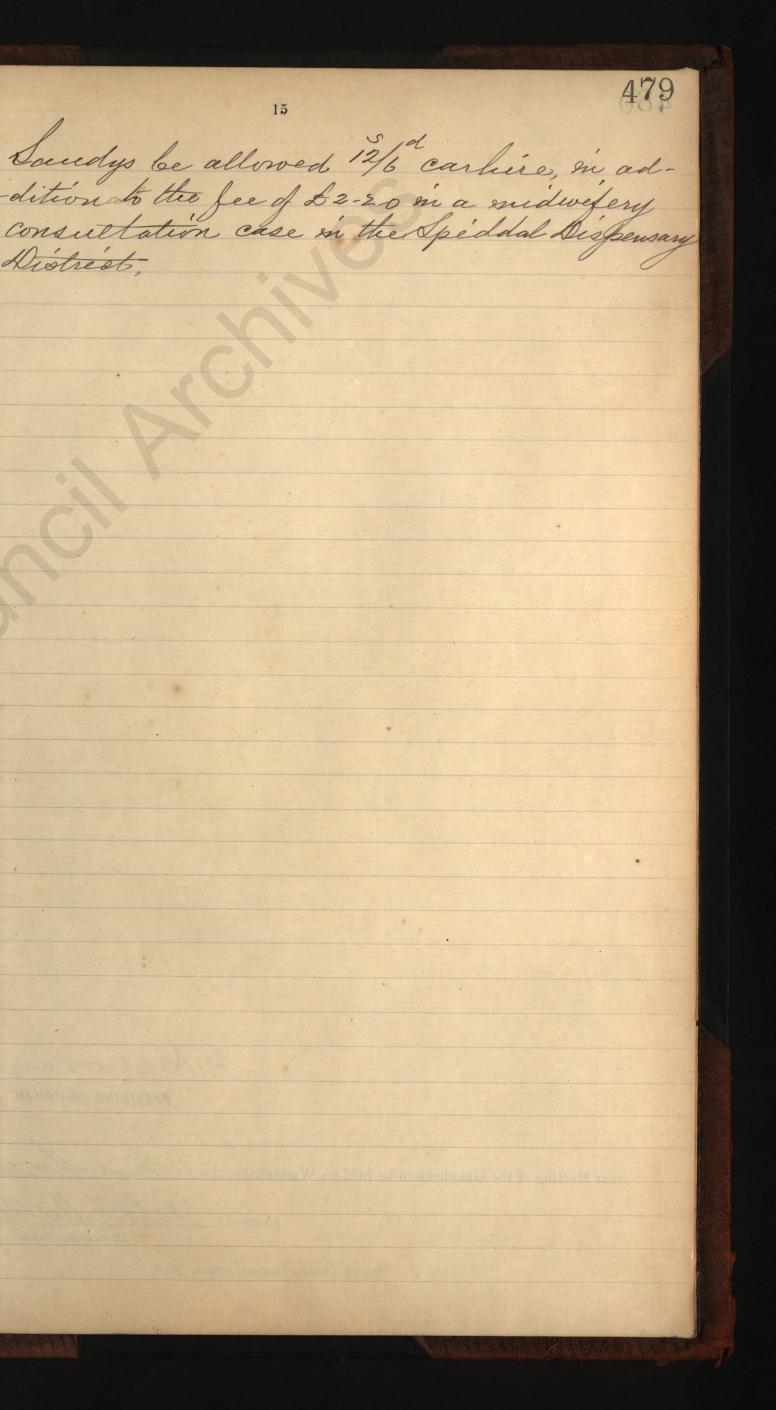

since com. plied with the law, The severe weather has fre-- Deuted people bringing children from a distance to the Vaccination Station, The fire grate in the Dispensary is broken, and a great part of the medeemas have gone to the bad during the Winter through daup, Order A new fire grate and a ton food to be supplied, The Medecal Speer to be sufarmed that he should have called the attention of the Guardians to the need of firing in the Auspensary for the preservation of the drugs, Hee Andlyst furnished a report on samples of drugs received from the spiddal Dispensary Distrect The original accompanies the copy of Minutes to the h. J. Board and a copy has been furnished to the Medical officer. On the motion of Mr. H. Mac Donnell, seconded by Mc T. burran, it was - Resolved - That D: W. A.



Aluran PRESIDING CHAIRMAN.

A 11/ 11

.

\_190

Next Meeting of the Guardians to be held on WEDNESDAY, the 14th day of Man

480

\*

ullery (Signed), Clerk of the Union.

HELY'S, LIMITED, PRINTERS, DUBLIN. B 733.