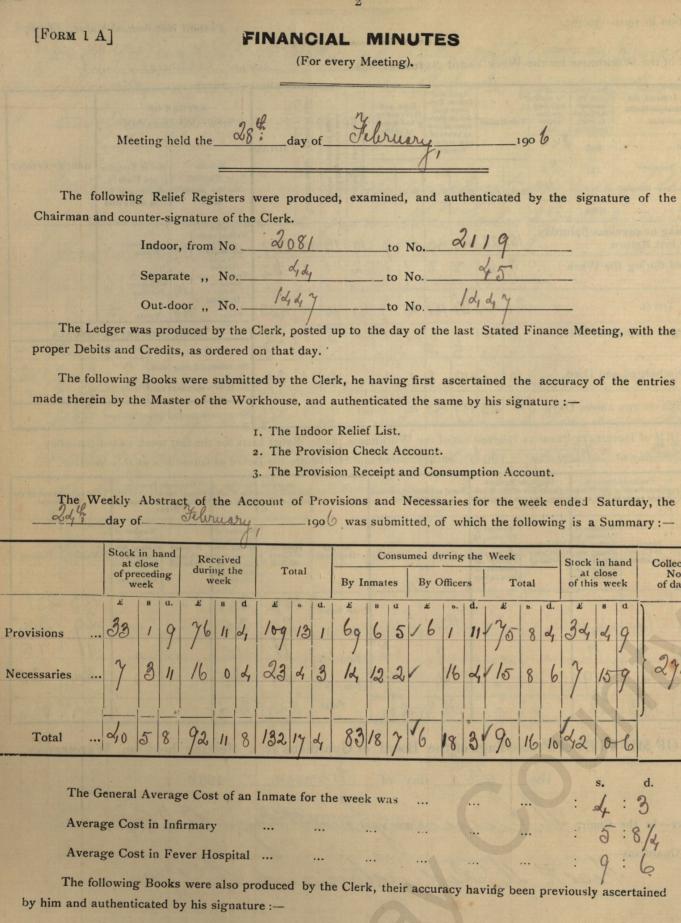

FINANCIAL MINUTES

The following Relief Registers were produced, examined, and authenticated by the signature of the Chairman and counter-signature of the Clerk.

The Ledger was produced by the Clerk, posted up to the day of the last Stated Finance Meeting, with the proper Debits and Credits, as ordered on that day.

The following Books were submitted by the Clerk, he having first ascertained the accuracy of the entries made therein by the Master of the Workhouse, and authenticated the same by his signature :--

- 1. The Indoor Relief List.
- 2. The Provision Check Account.
- 3. The Provision Receipt and Consumption Account.

The Weekly Abstract of the Account of Provisions and Necessaries for the week ended Saturday, the 17th day of telerceard 1906 was submitted, of which the following is a Summary :-

| anna anna)  |                      |      | close | e                  | Re | Received |       |     | and the statement |    |             | Consumed during the Week |    |       |    |    |                          |    | Stock in hand |                |   | Collectiv |        |
|-------------|----------------------|------|-------|--------------------|----|----------|-------|-----|-------------------|----|-------------|--------------------------|----|-------|----|----|--------------------------|----|---------------|----------------|---|-----------|--------|
| - Marine    | of preceding<br>week |      |       | during the<br>week |    |          | Total |     | By Inmates        |    | By Officers |                          | rs | Total |    |    | at close<br>of this week |    |               | No.<br>of days |   |           |        |
|             |                      | j Li | 8     | d.                 | j. | S        | d     | £   | 0                 | d. | Æ           | 8                        | a  | L E   | 0. | d. | 1 £                      | 8. | d.            | j ž            | 8 | a         | 1      |
| Provisions  |                      | do   | 2     | d,                 | 70 | 3        | d,    | 110 | 5                 | 8  | 30          | 10                       | 1. | 16    | 13 | 10 | My                       | 3  | 11            | 33             | 1 | 9         | 14.    |
| Necessaries |                      | 2    | 4     | 6                  | 15 | 0        | 1     | 22  | d,                | 7  | 12          | 2                        | 5  | 1     | 18 | S  | 15                       | 0  | 8             | 2              | 3 | 1         | 274    |
|             |                      |      | -     |                    |    |          |       |     |                   | ·  |             |                          |    | 28    |    |    |                          |    |               |                | C | 1         | Land a |
| Total       |                      | 47   | 6     | 10                 | 85 | 3        | 5     | 132 | 10                | 3  | 84          | 12                       | 6  | 17    | 12 | 1. | 192                      | dy | 7             | 40             | 5 | 8         | 10 14  |

The General Average Cost of an Inmate for the week was ...

Average Cost in Infirmary

Average Cost in Fever Hospital ...

The following Books were also produced by the Clerk, their accuracy having been previously ascertained by him and authenticated by his signature :--