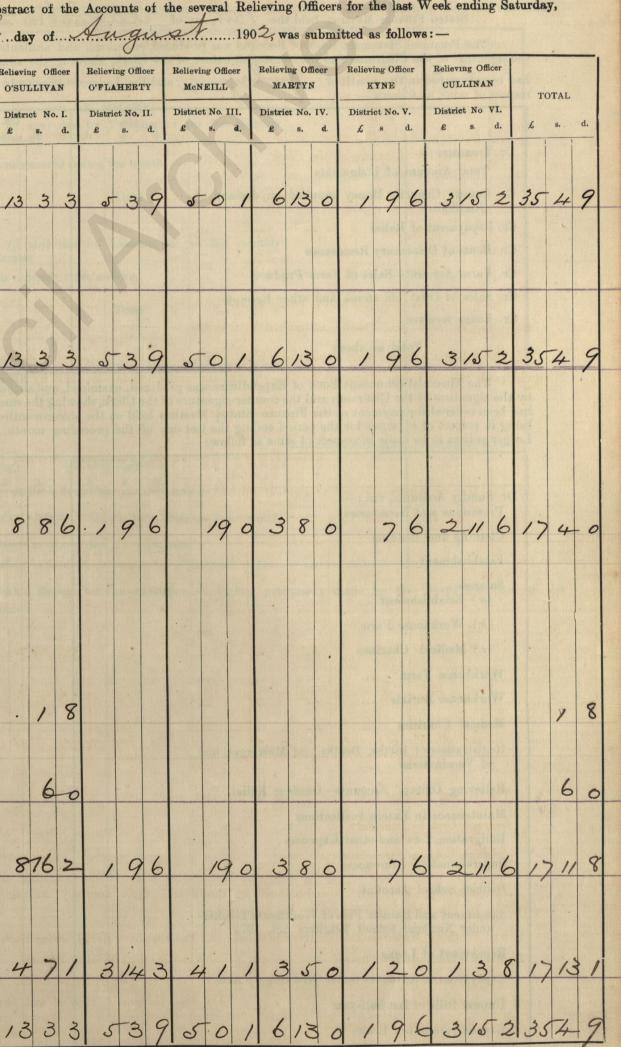

The Out-door Relief Lists, Application and Report Books, Order Check Books for Out-door Relief in kind, and Receipt and Expenditure Books of the several Relieving Officers were then produced by the Clerk, their accuracy having been previously ascertained by him and authenticated by his signature.