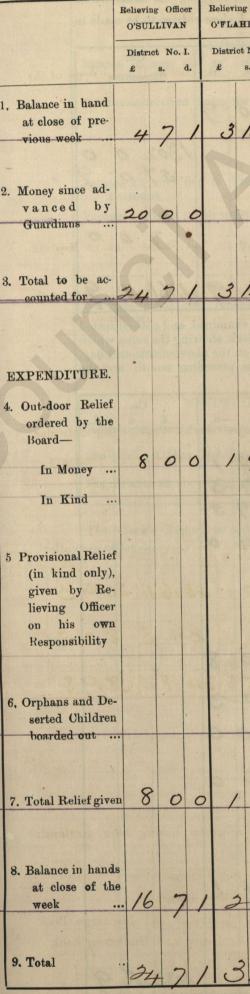

The Out-door Relief Lists, Application and Report Books, Order Check Books for Out-door Relief in kind, and Receipt and Expenditure Books of the several Relieving Officers were then produced by the Clerk, their accuracy having been previously ascertained by him and authenticated by his signature.