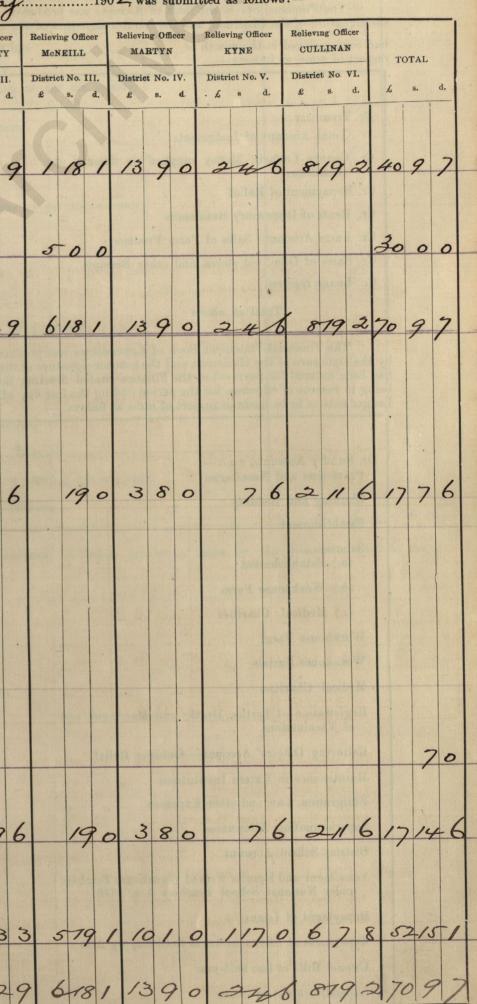

The Out-door Relief Lists, Application and Report Books, Order Check Books for Out-door Relief in kind, and Receipt and Expenditure Books of the several Relieving Officers were then produced by the Clerk, their accuracy having been previously ascertained by him and authenticated by his signature.