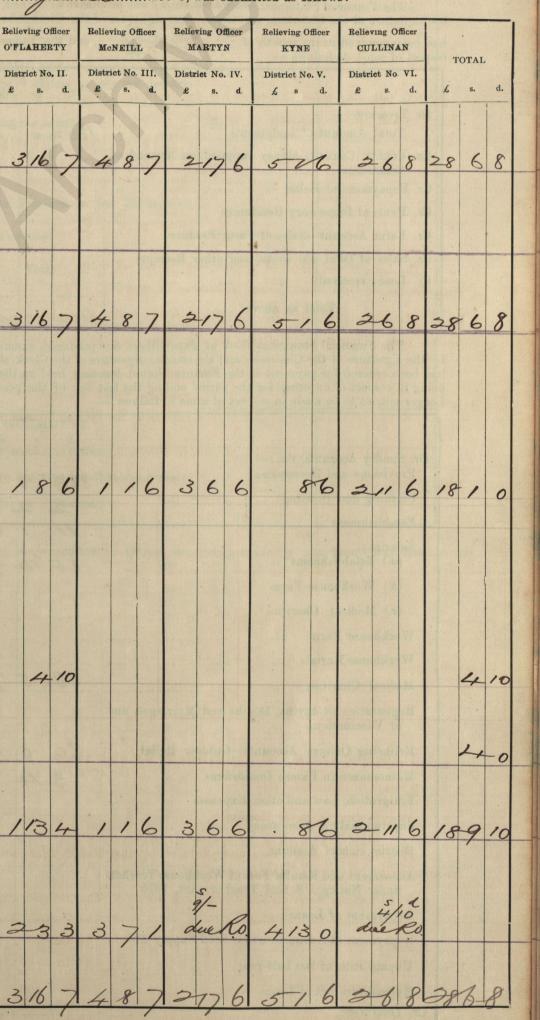

|   | the                                                                                                        | da                               | y of                                    | t              |                   |    |
|---|------------------------------------------------------------------------------------------------------------|----------------------------------|-----------------------------------------|----------------|-------------------|----|
| Í | The state                                                                                                  | Relievi<br>O'SU                  | ing Of<br>LLIV                          | La Charles     | Reliev<br>O'FL    |    |
|   |                                                                                                            | Distr<br>£                       | nct No<br>s.                            | and the first  | Distr:<br>£       |    |
|   | 1. Balance in hand<br>at close of pre-<br>vious week                                                       |                                  | Man                                     |                |                   |    |
|   | 2. Money since ad-<br>vanced by<br>Guardians                                                               | 7. 17<br>11-19<br>11-19<br>11-19 |                                         | the second     |                   |    |
| - | 3. Total to be ac-<br>counted for                                                                          | C                                | ~~~~~~~~~~~~~~~~~~~~~~~~~~~~~~~~~~~~~~~ | 11             |                   | Th |
|   |                                                                                                            | a inte                           |                                         | a An<br>alba   | erinen:<br>dis di |    |
|   | EXPENDITURE.                                                                                               |                                  |                                         |                | arentes (         |    |
|   | 4. Out-door Relief<br>ordered by the<br>Board—<br>In Money                                                 |                                  | -24-1                                   | and the second | at interest       |    |
|   | In Kind                                                                                                    |                                  |                                         |                | alene.            |    |
|   | 5 Provisional Relief<br>(in kind only),<br>given by Re-<br>lieving Officer<br>on his own<br>Responsibility |                                  |                                         |                |                   |    |
|   | 6, Orphans and De-<br>serted Children<br>boarded out                                                       |                                  |                                         |                |                   |    |
|   | 7. Total Relief given                                                                                      |                                  |                                         |                |                   |    |
|   | 8. Balance in hands<br>at close of the<br>week                                                             | A NUMBER                         |                                         |                |                   |    |
|   | 9. Total                                                                                                   | •                                |                                         |                |                   |    |