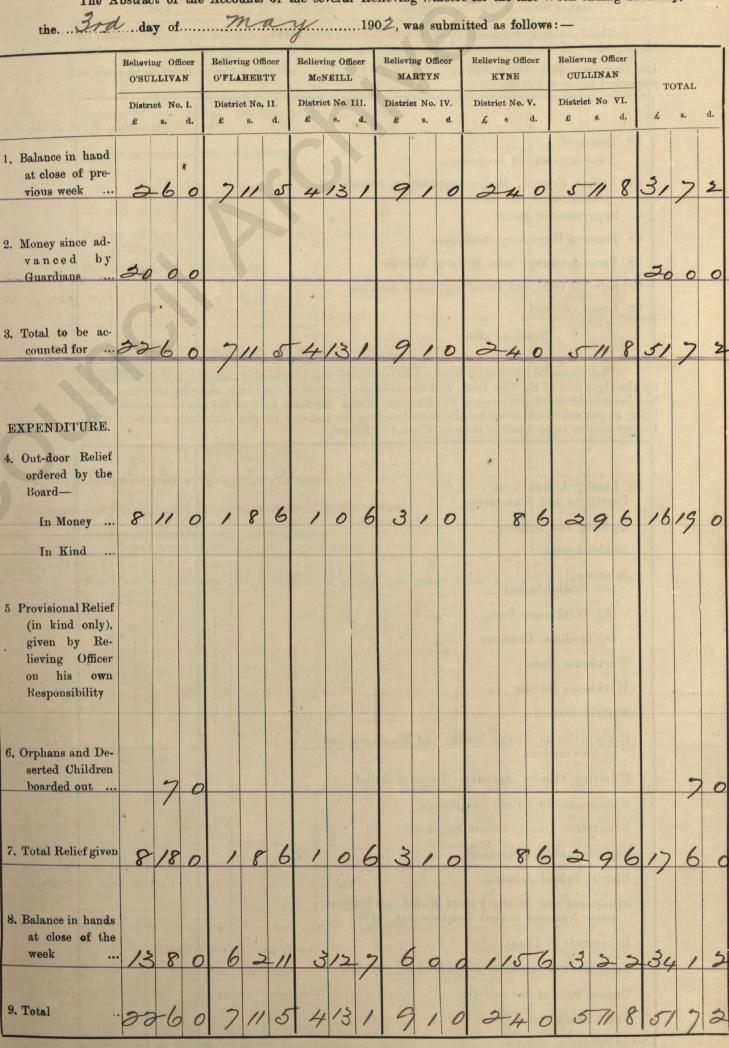

# The Abstract of the Accounts of the several Relieving Officers for the last Week ending Saturday,

[Form 1 B]

84

## FINANCIAL MINUTES. (For Stated Finance Meetings only).

\_190

d.

4

Stated Finance Meeting, held the \_\_\_\_\_ day of \_\_\_\_\_

The Financial Statement Book of Receipts was produced, examined, and authenticated by the signature of the Chairman and the counter-signature of the Clerk, showing the sums which had been received in the month of \_\_\_\_\_\_, and the Ledger entries to be made in respect of same, as follows :--

| and the second sec |   | Dr.  |   | and the    | CR.    |         |
|------------------------------------------------------------------------------------------------------------------------------------------------------------------------------------------------------------------------------------------------------------------------------------------------------------------------------------------------------------------------------------------------------------------------------------------------------------------------------------------------------------------------------------------------------------------------------------------------------------------------------------------------------------------------------------------------------------------------------------------------------------------------------------------------------------------------------------------------------------------------------------------------------------------------------------------------------------------------------------------------------------------------------------------------------------------------------------------------------------------------------------------------------------------------------------------------------------------------------------------------------------------------------------------------------------------------------------------------------------------------------------------------------------------------------------------------------------------------------------------------------------------------------------------------------------------------------------------------------------------------------------------------------------------------------------------------------------------------------------------------------------------------------------------------------------------------------------------------------------------------------------|---|------|---|------------|--------|---------|
| The share the ball of the ball of the ball of the ball of the                                                                                                                                                                                                                                                                                                                                                                                                                                                                                                                                                                                                                                                                                                                                                                                                                                                                                                                                                                                                                                                                                                                                                                                                                                                                                                                                                                                                                                                                                                                                                                                                                                                                                                                                                                                                                      | £ | s. ċ |   | £          | s.     | d.      |
| Dr. Treasurer :                                                                                                                                                                                                                                                                                                                                                                                                                                                                                                                                                                                                                                                                                                                                                                                                                                                                                                                                                                                                                                                                                                                                                                                                                                                                                                                                                                                                                                                                                                                                                                                                                                                                                                                                                                                                                                                                    |   |      |   | A SURING S |        |         |
| Total Amount of Lodgments                                                                                                                                                                                                                                                                                                                                                                                                                                                                                                                                                                                                                                                                                                                                                                                                                                                                                                                                                                                                                                                                                                                                                                                                                                                                                                                                                                                                                                                                                                                                                                                                                                                                                                                                                                                                                                                          |   |      | 1 |            |        | School  |
| Cr. County Council, Money supplied on demand of<br>Guardians                                                                                                                                                                                                                                                                                                                                                                                                                                                                                                                                                                                                                                                                                                                                                                                                                                                                                                                                                                                                                                                                                                                                                                                                                                                                                                                                                                                                                                                                                                                                                                                                                                                                                                                                                                                                                       |   | 2.5  |   |            |        |         |
| Cr. Repayment of Relief                                                                                                                                                                                                                                                                                                                                                                                                                                                                                                                                                                                                                                                                                                                                                                                                                                                                                                                                                                                                                                                                                                                                                                                                                                                                                                                                                                                                                                                                                                                                                                                                                                                                                                                                                                                                                                                            |   |      | 1 |            |        |         |
| Cr. Rents of Dispensary Residences                                                                                                                                                                                                                                                                                                                                                                                                                                                                                                                                                                                                                                                                                                                                                                                                                                                                                                                                                                                                                                                                                                                                                                                                                                                                                                                                                                                                                                                                                                                                                                                                                                                                                                                                                                                                                                                 |   |      | 1 |            |        | 5.0 10  |
| Cr. Farm Account-Sales of Farm Produce                                                                                                                                                                                                                                                                                                                                                                                                                                                                                                                                                                                                                                                                                                                                                                                                                                                                                                                                                                                                                                                                                                                                                                                                                                                                                                                                                                                                                                                                                                                                                                                                                                                                                                                                                                                                                                             |   | 1.18 | T |            | The st | 10      |
| Cr. Sales of Offal, old stores, and other Receipts                                                                                                                                                                                                                                                                                                                                                                                                                                                                                                                                                                                                                                                                                                                                                                                                                                                                                                                                                                                                                                                                                                                                                                                                                                                                                                                                                                                                                                                                                                                                                                                                                                                                                                                                                                                                                                 |   |      | 1 |            |        |         |
| Cr. Loans received                                                                                                                                                                                                                                                                                                                                                                                                                                                                                                                                                                                                                                                                                                                                                                                                                                                                                                                                                                                                                                                                                                                                                                                                                                                                                                                                                                                                                                                                                                                                                                                                                                                                                                                                                                                                                                                                 |   |      | 1 |            |        |         |
| Total as above                                                                                                                                                                                                                                                                                                                                                                                                                                                                                                                                                                                                                                                                                                                                                                                                                                                                                                                                                                                                                                                                                                                                                                                                                                                                                                                                                                                                                                                                                                                                                                                                                                                                                                                                                                                                                                                                     |   |      |   | -          | -      | and the |

The Financial Statement Book of Expenditure was produced, examined, and authenticated by the signature of the Chairman and the counter-signature of the Clerk, showing the sums which had been ordered for payment at the Finance Stated Meeting held on the above-mentioned day, being in respect of expenses for the period ending the last day of the preceding month, and the Ledger entries to be made in respect of same as follows :—

|      |                                                                                                |           | DR. |         | 1                     | CR.       | -       |
|------|------------------------------------------------------------------------------------------------|-----------|-----|---------|-----------------------|-----------|---------|
|      |                                                                                                | £         | 8   | d.      | £                     | S.        |         |
|      | Dr. Sundry Accounts, viz. : —<br>Provisions and Necessaries                                    |           | -   |         |                       |           |         |
| 1000 | Clothing and Bedding                                                                           |           |     |         |                       |           | -       |
|      | Establishment                                                                                  |           |     | -       |                       |           | 1       |
|      | Salaries—<br>(a.) Establishment                                                                |           |     |         |                       |           |         |
|      | (b.) Workhouse Farm                                                                            | r - Links |     |         |                       |           |         |
|      | (c.) Medical Charities                                                                         |           |     |         |                       |           | 1       |
|      | Workhouse Farm                                                                                 |           |     |         |                       | N         | Y       |
| -    | Workhouse Burials                                                                              |           |     |         |                       |           |         |
|      | Medical Charities                                                                              |           |     | 6       |                       |           | -       |
|      | Registration of Births, Deaths and Marriages, and<br>of Vaccinations                           |           |     |         |                       |           |         |
|      | Relieving Officers' Accounts-Outdoor Relief                                                    |           |     |         | 5-                    |           | 102     |
| I    | Maintenance in Extern Institutions                                                             | 1         |     |         |                       |           |         |
| 1    | Emigration, Law and other Expenses                                                             |           |     |         |                       |           | -       |
| I    | Superannuation Allowances                                                                      |           |     |         |                       |           |         |
| I    | District School Account                                                                        |           |     |         |                       |           | 1       |
| I    | Assessment and Results' Fees of Workhouse Teachers<br>under National School Teachers Act, 1875 |           |     | 1       |                       |           |         |
| I    | Repayment of Loans                                                                             |           |     |         |                       |           |         |
| I    | Repayment of Advances under Seed Supply Acts                                                   |           |     |         |                       |           | 1.      |
|      | Unpaid Bills of last half-year                                                                 | Same.     |     | a de la | A State               | The state |         |
|      | Expenditure out of Loans                                                                       | Filme     |     |         | And and               | Lengel.   |         |
|      | Jr. Treasurer                                                                                  |           | _   |         | and the second of the |           | 1 3 1 1 |
|      | Total Amount of Orders issued                                                                  |           |     |         | and the second        |           |         |