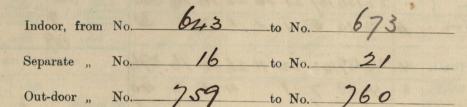

| Indoor, from | No | 674 | to No | 698 |
|--------------|----|-----|-------|-----|
| Separate "   | No | 22  | to No | 25  |
| Out-door "   | No | 761 | to No | 761 |

The Ledger was produced by the Clerk, posted up to the day of the last Stated Finance Meeting. with the proper Debits and Credits, as ordered on that day.