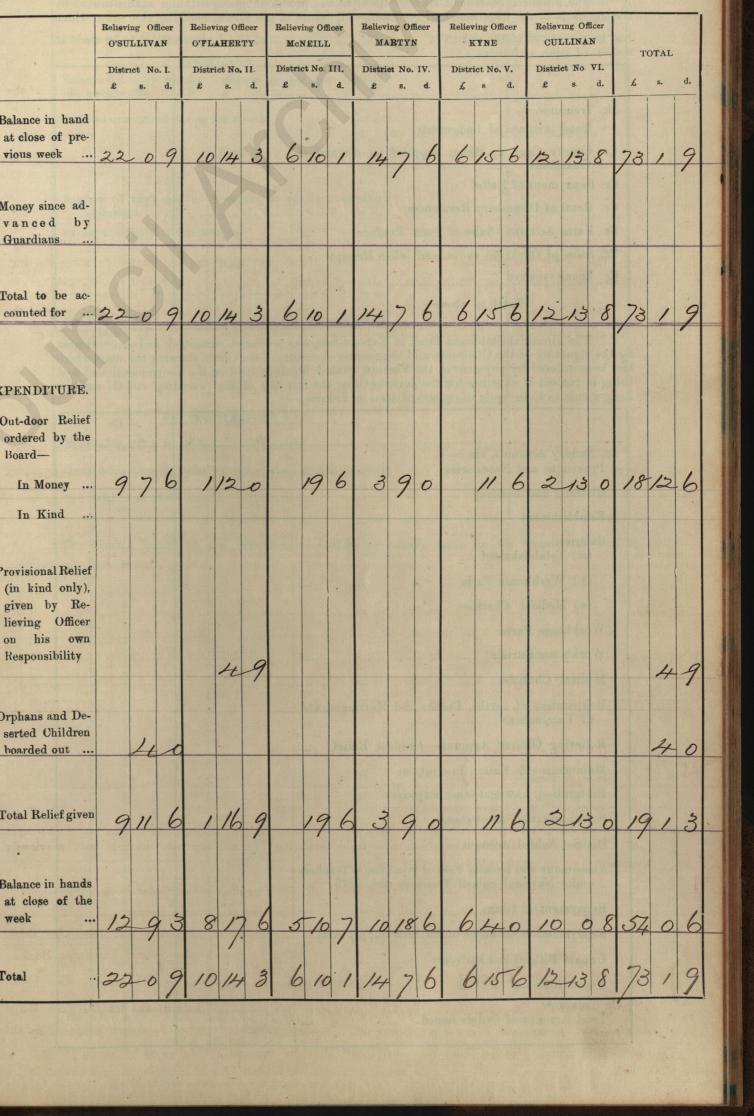

Relieving Officer Relieving Officer O'SULLIVAN O'FLAHERTY District No. I. District No. II. £ s. d. £ s. d. 1. Balance in hand at close of pre-2. Money since advanced by Guardians 3. Total to be accounted for ... 22 0 9 10 14 3 EXPENDITURE. 4. Out-door Relief ordered by the Board-976 1120 In Money ... In Kind Provisional Relief (in kind only), given by Relieving Officer on his own Responsibility 4 6, Orphans and Deserted Children boarded out ... 7. Total Relief given 911 6 8. Balance in hands at close of the week 93 9. Total