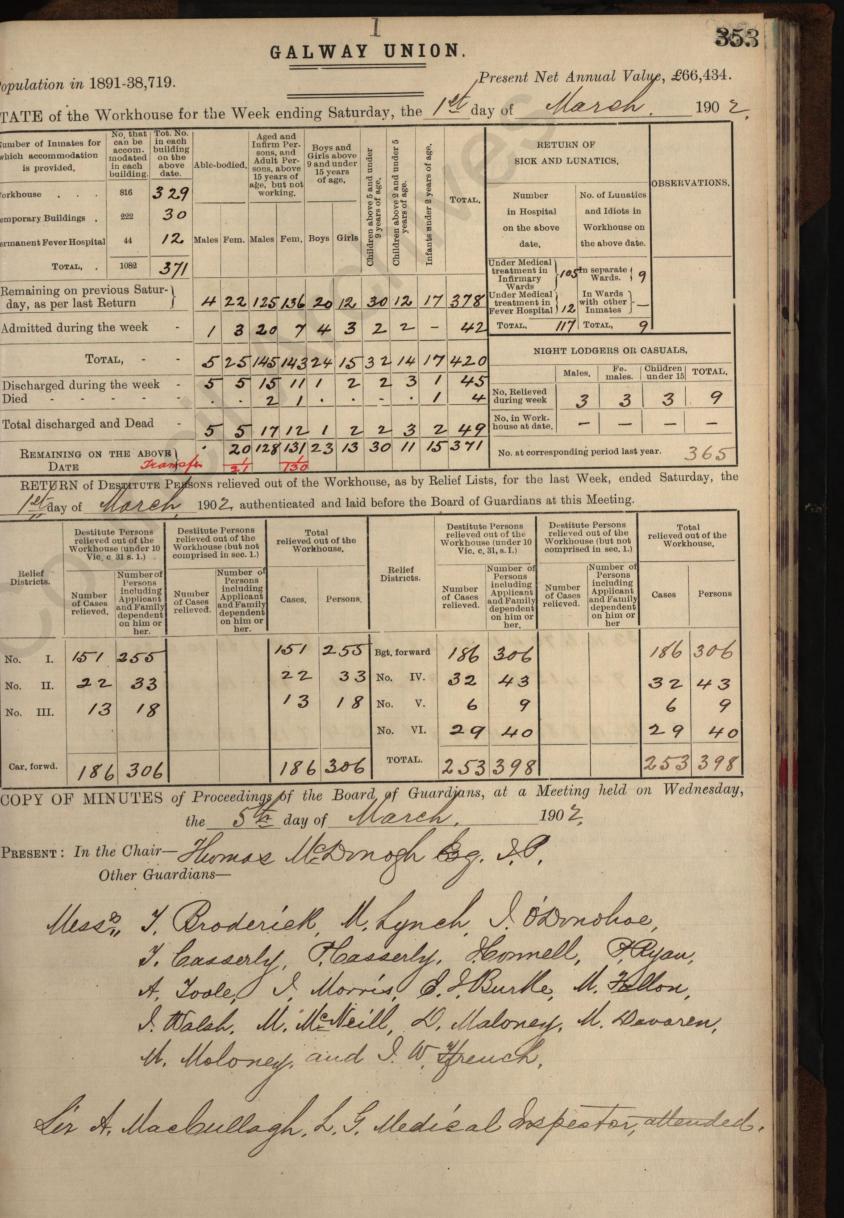

Next Meeting of the Guardians to be held on WEDNESDAY, the <u>26</u> day of <u>Jebruary</u> 1902.

Population in 1891-38,719.

| PIALE OF MIC 1                                               | TOTAL                                                                                 |                | I UII  | c      | CCK           | en             |  |  |
|--------------------------------------------------------------|---------------------------------------------------------------------------------------|----------------|--------|--------|---------------|----------------|--|--|
| Number of Inmates for<br>which accommodation<br>is provided, | hich accommodation<br>is provided,<br>building<br>building.<br>building.<br>building. |                |        |        |               |                |  |  |
| Workhouse                                                    | 816                                                                                   | 337            |        |        | age, b<br>wor | but n<br>king. |  |  |
| Temporary Buildings ,                                        | 222                                                                                   | 30             |        |        |               |                |  |  |
| Permanent Fever Hospital                                     | 44                                                                                    | 11             | Males  | Fem.   | Males         | Fen            |  |  |
| TOTAL, .                                                     | 1082                                                                                  | 378            |        |        |               |                |  |  |
| Remaining on prev<br>day, as per last R                      | 4                                                                                     | 23             | 127    | 13     |               |                |  |  |
| Admitted during th                                           | e week                                                                                | -              | 8      | 3      |               |                |  |  |
| Тот                                                          | AL, -                                                                                 | -              | 12     | 26     | 137           | 14             |  |  |
| Discharged during<br>Died                                    | the wee                                                                               | - k            | 8      | 2      | "             | 10             |  |  |
| Total discharged an                                          | nd Dead                                                                               | -              | 8      | 2      | 12            | 13             |  |  |
| Remaining on<br>Date                                         | THE AB                                                                                | ove<br>transfe | 4      | 24     | 125           | 13             |  |  |
| RETURN of D                                                  | ESTITUT                                                                               | E PERSO        | ons re | elieve | d out         | t of           |  |  |
| 22 day of Le                                                 | brud                                                                                  | ry             | 190    | 2 811  | thent         | icat           |  |  |

| Manufacture and the second sec | Second States and States        | STORE STORE STORE STORE                                                   | International Contraction of the                                                                                                                                                      | Not the second of the second second of                                                                                                                                                                                                                                                                                                                                              | Non-Constantiants                                                                                                                                                                                                                                                                                                                                                                                                                                                                         |
|--------------------------------------------------------------------------------------------------------------------------------------------------------------------------------------------------------------------------------------------------------------------------------------------------------------------------------------------------------------------------------------------------------------------------------------------------------------------------------------------------------------------------------------------------------------------------------------------------------------------------------------------------------------------------------------------------------------------------------------------------------------------------------------------------------------------------------------------------------------------------------------------------------------------------------------------------------------------------------------------------------------------------------------------------------------------------------------------------------------------------------------------------------------------------------------------------------------------------------------------------------------------------------------------------------------------------------------------------------------------------------------------------------------------------------------------------------------------------------------------------------------------------------------------------------------------------------------------------------------------------------------------------------------------------------------------------------------------------------------------------------------------------------------------------------------------------------------------------------------------------------------------------------------------------------------------------------------------------------------------------------------------------------------------------------------------------------------------------------------------------------|---------------------------------|---------------------------------------------------------------------------|---------------------------------------------------------------------------------------------------------------------------------------------------------------------------------------|-------------------------------------------------------------------------------------------------------------------------------------------------------------------------------------------------------------------------------------------------------------------------------------------------------------------------------------------------------------------------------------|-------------------------------------------------------------------------------------------------------------------------------------------------------------------------------------------------------------------------------------------------------------------------------------------------------------------------------------------------------------------------------------------------------------------------------------------------------------------------------------------|
|                                                                                                                                                                                                                                                                                                                                                                                                                                                                                                                                                                                                                                                                                                                                                                                                                                                                                                                                                                                                                                                                                                                                                                                                                                                                                                                                                                                                                                                                                                                                                                                                                                                                                                                                                                                                                                                                                                                                                                                                                                                                                                                                | relieved workhous               | out of the<br>e (under 10                                                 | relieved<br>Workhou                                                                                                                                                                   | reliev<br>W                                                                                                                                                                                                                                                                                                                                                                         |                                                                                                                                                                                                                                                                                                                                                                                                                                                                                           |
| Relief<br>Districts.                                                                                                                                                                                                                                                                                                                                                                                                                                                                                                                                                                                                                                                                                                                                                                                                                                                                                                                                                                                                                                                                                                                                                                                                                                                                                                                                                                                                                                                                                                                                                                                                                                                                                                                                                                                                                                                                                                                                                                                                                                                                                                           | Number<br>of Cases<br>relieved. | Number of<br>Persons<br>including<br>Applicant<br>and Family<br>dependent | Number<br>of Cases<br>relieved.                                                                                                                                                       | Number of<br>Persons<br>including<br>Applicant<br>and Family<br>dependent                                                                                                                                                                                                                                                                                                           | Case                                                                                                                                                                                                                                                                                                                                                                                                                                                                                      |
| -                                                                                                                                                                                                                                                                                                                                                                                                                                                                                                                                                                                                                                                                                                                                                                                                                                                                                                                                                                                                                                                                                                                                                                                                                                                                                                                                                                                                                                                                                                                                                                                                                                                                                                                                                                                                                                                                                                                                                                                                                                                                                                                              | 1                               | on him or<br>her.                                                         |                                                                                                                                                                                       | her.                                                                                                                                                                                                                                                                                                                                                                                | -                                                                                                                                                                                                                                                                                                                                                                                                                                                                                         |
| No. I.                                                                                                                                                                                                                                                                                                                                                                                                                                                                                                                                                                                                                                                                                                                                                                                                                                                                                                                                                                                                                                                                                                                                                                                                                                                                                                                                                                                                                                                                                                                                                                                                                                                                                                                                                                                                                                                                                                                                                                                                                                                                                                                         | 144                             | 225                                                                       |                                                                                                                                                                                       |                                                                                                                                                                                                                                                                                                                                                                                     | 141                                                                                                                                                                                                                                                                                                                                                                                                                                                                                       |
| No. II.                                                                                                                                                                                                                                                                                                                                                                                                                                                                                                                                                                                                                                                                                                                                                                                                                                                                                                                                                                                                                                                                                                                                                                                                                                                                                                                                                                                                                                                                                                                                                                                                                                                                                                                                                                                                                                                                                                                                                                                                                                                                                                                        | 21                              | 28                                                                        |                                                                                                                                                                                       |                                                                                                                                                                                                                                                                                                                                                                                     | 2                                                                                                                                                                                                                                                                                                                                                                                                                                                                                         |
| No. III.                                                                                                                                                                                                                                                                                                                                                                                                                                                                                                                                                                                                                                                                                                                                                                                                                                                                                                                                                                                                                                                                                                                                                                                                                                                                                                                                                                                                                                                                                                                                                                                                                                                                                                                                                                                                                                                                                                                                                                                                                                                                                                                       | 13                              | 18                                                                        |                                                                                                                                                                                       |                                                                                                                                                                                                                                                                                                                                                                                     | 13                                                                                                                                                                                                                                                                                                                                                                                                                                                                                        |
|                                                                                                                                                                                                                                                                                                                                                                                                                                                                                                                                                                                                                                                                                                                                                                                                                                                                                                                                                                                                                                                                                                                                                                                                                                                                                                                                                                                                                                                                                                                                                                                                                                                                                                                                                                                                                                                                                                                                                                                                                                                                                                                                |                                 | N. S. A.                                                                  | in the                                                                                                                                                                                |                                                                                                                                                                                                                                                                                                                                                                                     | 3.                                                                                                                                                                                                                                                                                                                                                                                                                                                                                        |
| Car, forwd.                                                                                                                                                                                                                                                                                                                                                                                                                                                                                                                                                                                                                                                                                                                                                                                                                                                                                                                                                                                                                                                                                                                                                                                                                                                                                                                                                                                                                                                                                                                                                                                                                                                                                                                                                                                                                                                                                                                                                                                                                                                                                                                    | 178                             | 271                                                                       |                                                                                                                                                                                       |                                                                                                                                                                                                                                                                                                                                                                                     | 17                                                                                                                                                                                                                                                                                                                                                                                                                                                                                        |
|                                                                                                                                                                                                                                                                                                                                                                                                                                                                                                                                                                                                                                                                                                                                                                                                                                                                                                                                                                                                                                                                                                                                                                                                                                                                                                                                                                                                                                                                                                                                                                                                                                                                                                                                                                                                                                                                                                                                                                                                                                                                                                                                | No. I.<br>No. II.<br>No. III.   | Relief<br>Districts.<br>No. I. /4/4<br>No. II. 2/<br>No. III. 13          | Districts.Number<br>of Cases<br>relieved.Humber of<br>Fersons<br>including<br>Applicant<br>and Family<br>dependent<br>on him or<br>her.No.I.1444<br>2 2 2 5No.II.21<br>2 8No.III.1318 | Relief       relieved out of the Workhouse (under 10) Vic, c 31 s. 1.)       relieved workhouse (under 10) Vic, c 31 s. 1.)         Number       Number of Tersons including Applicant and Family dependent on her.       Number of Cases relieved.         No.       I.       1444       2.2.5         No.       II.       2.1       2.8         No.       II.       1.3       1.8 | relieved out of the<br>Workhouse (under 10<br>Vic, c 31 s. 1.)         Relief<br>Districts.       Number<br>of Cases<br>relieved.       relieved out of the<br>Workhouse (but not<br>comprised in sec. 1)         Number<br>of Cases<br>relieved.       Number<br>and Family<br>dependent<br>on him or<br>her.       Number<br>of Cases<br>not mor<br>her.         No.       I.       1444       2.25         No.       II.       2.1       2.8         No.       II.       1.3       1.8 |

337 GALWAY UNION. Present Net Annual Value, £66,434. STATE of the Workhouse for the Week ending Saturday, the 22 day of Lebouary 1902 RETURN OF SICK AND LUNATICS BSERVATION Children above 5 9 years of 4 Number No. of Lunati TOTAL. and Idiots in in Hospital on the above Workhouse o date. the above date 102 In separate 9 Wards. TOTAL, 113 TOTAL, 1 3 2 35 NIGHT LODGERS OR CASUALS. 21 13 33 15 20 424 1 1 3 3 3 42 No, Relieved during week 2 9 1 1 3 3 3 46 20 12 3012 17 378 No. at corresponding period last year the Workhouse, as by Relief Lists, for the last Week, ended Saturday, ted and laid before the Board of Guardians at this Meeting Destitute Persons relieved out of the Total ed out of the orkhouse, Total relieved out of the Workhouse. Workhouse (under Vic, c, 31, s. I.) omprised in sec. 1. Number of Cases relieved. Relief Districts. Persons. Cases | Persons 225 Bgt. forward 178 271 178 271 No. IV. 28 31 42 31 42 18 No. v. 9 6 9 No. VI. 29 29 40 40 TOTAL. 244362 8271 244 362 COPY OF MINUTES of Proceedings of the Board of Guardians, at a Meeting held on Wednesday, the 26 day of Lebruary, 1902, PRESENT: In the Chair- Themas Mc Worsch By. H. Other Guardians-Col. J. OStara, Mess & A. H. Greuch, M. Greald. M. Cumingham, S. Morris. J. Enealy, W. Sendiner, M. Fallon, F. Gurran, and D. Molohey, The Minutes of last Meeting were read and signed.