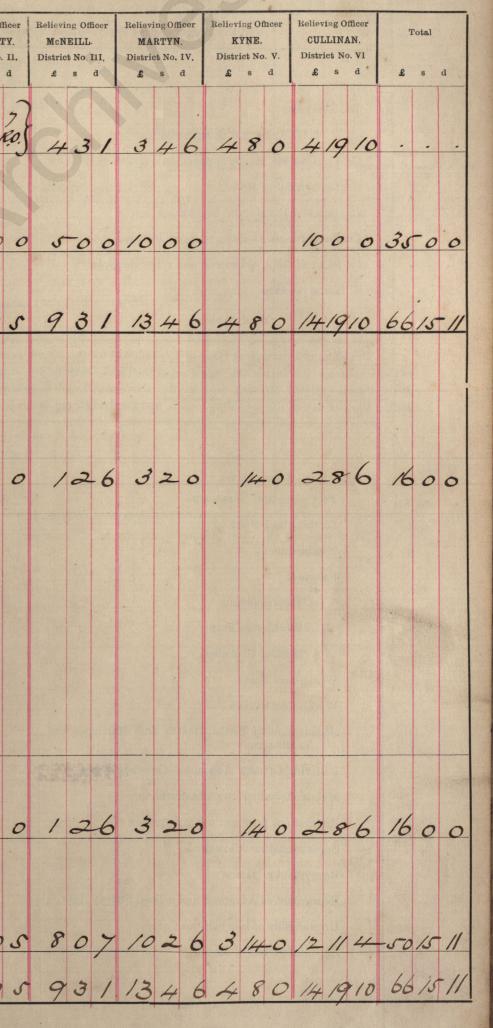

COPY OF MINUTES of Proceedings of the Board of Guardians, at a Meeting held on Wednesday,

PRESENT: In the Chair-Michael Mc Meeting held Other Guardians-Uless & M. Trayers, M. Great M. Walch.

2 The Abstract of the Accounts of the several Relieving Officers for the last week ending Saturday the 7th day of Septr 190 was submitted as follows: (FORM 1A. Relieving Officer Relieving Officer Relieving Office Relieving Officer Relieving Officer RelievingOfficer FINANCIAL MINUTES. KYNE. CULLINAN: O'FLAHERTY MARTYN. MCNEILL. O'SULLIVAN. District No. VI District No. IV. District No. V. District No. III. District No 1. District No. II. £sd £sd £sd £ s d £sd £sd The following Relief Registers were produced, examined, and authenticated by the signature of the Chairman and counter-signature of the Clerk. Balance in hand at close of pre-3372011 557666 520 78428611 vious week Out-door, No. 627 to No. 630 The Ledger was produced by the Clerk, posted up to the day of the last Stated Finance Meeting, with the 2. Money since advanced by proper Debits and Credits, as ordered on that day. The following Books were submitted by the Clerk, he having first ascertained the accuracy of the entries Guardians 20 made therein by the Master of the Workhouse, and authenticated the same by his signature :--1. The Indoor Relief List. 23372011 55766652078428611 Total to be ac-2. The Provision Check Account. counted for 3. The Provision Receipt and Consumption Account. The Weekly Abstract of the Account of Provisions and Necessaries for the week ending Saturday, EXPENDITURE. Consumed during the week 4. Out-door Relief Stock in hand eceived during Stock in hand Total Collective at close of this week at close of preceding week the week ordered by the By inmates By Officers. No. of Days Total Board-£ s. d. £ s. d. 7146170126320 1402861686 In Money 357450166863105496603609925141 In Kind Provisions 2270 Necessaries ... 671746131176107.15576065 5. Provisional Relief (in kind only), 41 14 558 1 0 99 155 61 0 1 6 15 8 67 159 31 19 8 Total given by Relieving Officer The General Average Cost of an Inmate for the week was on his own Re-5: Average Cost of Infirmary 166 sponsibility Average Cost in Fever Hospital ... ... The following Books were also produced by the Clerk, their accuracy having been previously ascertained by him and authenticated by his signature-6. Orphans and Deserted Children 1. The Clothing Materials and Conversion Book. 6. The Out-door Relief Order Book. 60 boarded out 7. The Medical Weekly Return. 2. The Clothing Receipt Book 8. The Out-door Admission and Discharge Book. 3. The Inventory Book. 9. The In-door Admission and Discharge Book. 4. Ths Labour Book. 5. The Workhouse Farm Account. The Out-door Relief Lists, Application and Report Books, Order Check Books for Out-door Relief in kind 7. Total Relief given 806236126320 14028617110 and Receipt and Expenditure Books of the several Relieving Officers were then produced by the Clerk, their accuracy having been previously ascertained by him and authenticated by his signature. 8. Balance in hands at close of the

week

Total.

370

37

|        | The Financial Statement Book of Receipts was produced,<br>Chairman and the counter-signature of the Clerk, showing th                                                                                                                                                                                                                                                                                                                                                                                                                                                                                                                                                                                        | ne sums                                                                           | which                                                              | have           | been rec                              | 4 7 100                          | -        |                 |   |   | ungust 190 includ                                                                                                                |
|--------|--------------------------------------------------------------------------------------------------------------------------------------------------------------------------------------------------------------------------------------------------------------------------------------------------------------------------------------------------------------------------------------------------------------------------------------------------------------------------------------------------------------------------------------------------------------------------------------------------------------------------------------------------------------------------------------------------------------|-----------------------------------------------------------------------------------|--------------------------------------------------------------------|----------------|---------------------------------------|----------------------------------|----------|-----------------|---|---|----------------------------------------------------------------------------------------------------------------------------------|
| of     | Augustand the Ledger entries to be made in re                                                                                                                                                                                                                                                                                                                                                                                                                                                                                                                                                                                                                                                                | spect of                                                                          |                                                                    | as foll        | ows :                                 |                                  |          | -               |   |   | SUMMA                                                                                                                            |
|        |                                                                                                                                                                                                                                                                                                                                                                                                                                                                                                                                                                                                                                                                                                              | £                                                                                 | Dr.<br>s.                                                          | d.             | £                                     | Cr.<br>s.                        | d.       |                 | • |   | Balance (if any) due by Treasur<br>statement                                                                                     |
|        | Dr. Treasurer :                                                                                                                                                                                                                                                                                                                                                                                                                                                                                                                                                                                                                                                                                              |                                                                                   |                                                                    |                | Sur The                               |                                  | Tuest of | n               |   |   | Total sums received during the                                                                                                   |
|        | Total Amount of Lodgments                                                                                                                                                                                                                                                                                                                                                                                                                                                                                                                                                                                                                                                                                    | 1190                                                                              | 2 0                                                                | , 0            | La Villa                              | -                                | ter to   | T pasts in      |   |   |                                                                                                                                  |
|        | Cr. Co. Council, Money supplied on demand of Guardians                                                                                                                                                                                                                                                                                                                                                                                                                                                                                                                                                                                                                                                       |                                                                                   |                                                                    |                | 110-                                  |                                  |          | an magn         |   |   |                                                                                                                                  |
|        | Cr. Repayment of Relief                                                                                                                                                                                                                                                                                                                                                                                                                                                                                                                                                                                                                                                                                      |                                                                                   |                                                                    |                | 1190                                  | 0                                | 0        |                 |   |   | Balance (if any) due to Treasu                                                                                                   |
|        | Cr. Rents of Dispensary Residences                                                                                                                                                                                                                                                                                                                                                                                                                                                                                                                                                                                                                                                                           |                                                                                   |                                                                    |                |                                       |                                  | -        |                 |   |   | statement                                                                                                                        |
|        | Cr. Farm Account—Sales of Farm Produce                                                                                                                                                                                                                                                                                                                                                                                                                                                                                                                                                                                                                                                                       | New m                                                                             |                                                                    | - inter        |                                       |                                  |          | - Carrow        |   |   | Payments ordered at this meeting                                                                                                 |
|        | Cr. Sales of Offal, old stores, and other Receipts                                                                                                                                                                                                                                                                                                                                                                                                                                                                                                                                                                                                                                                           |                                                                                   | -                                                                  |                |                                       |                                  |          |                 |   |   |                                                                                                                                  |
|        | C. Loans received                                                                                                                                                                                                                                                                                                                                                                                                                                                                                                                                                                                                                                                                                            |                                                                                   |                                                                    |                |                                       |                                  |          | at labor        | R |   |                                                                                                                                  |
|        | Total as above                                                                                                                                                                                                                                                                                                                                                                                                                                                                                                                                                                                                                                                                                               |                                                                                   | -                                                                  |                | 1190                                  | -                                |          | - hadredani     |   |   | Net Balance due Treasu<br>above Totals)                                                                                          |
| at the | The Financial Statement Book of Expenditure was produce<br>e Chairman and the counter-signature of the Clerk, showing t<br>e Finance Stated Meeting held on the above-mentioned da<br>g the last day of the preceding month, and the Ledger entries                                                                                                                                                                                                                                                                                                                                                                                                                                                          | he sums<br>y, being                                                               | s which<br>in re-<br>nade i                                        | h had<br>spect | d been or<br>of expense<br>ect of sam | rdered is<br>ses for<br>ne as fo | for pa   | yment<br>period |   |   | RECONCILE<br>Balance per Bank Book due                                                                                           |
| at the | e Chairman and the counter-signature of the Clerk, showing the Finance Stated Meeting held on the above-mentioned da                                                                                                                                                                                                                                                                                                                                                                                                                                                                                                                                                                                         | he sums<br>y, being                                                               | whice<br>in re                                                     | h had<br>spect | d been or<br>of expense<br>ect of sam | rdered i<br>ses for              | for pa   | yment<br>period |   | C | Balance per Bank Book due D<br>Outstanding Orders (including                                                                     |
| at the | e Chairman and the counter-signature of the Clerk, showing the Finance Stated Meeting held on the above-mentioned da                                                                                                                                                                                                                                                                                                                                                                                                                                                                                                                                                                                         | he sums<br>y, being                                                               | s which<br>in re-<br>nade i                                        | h had<br>spect | d been or<br>of expense<br>ect of sam | rdered is<br>ses for<br>ne as fo | for pa   | yment<br>period |   | C | Balance per Bank Book due                                                                                                        |
| at the | e Chairman and the counter-signature of the Clerk, showing t<br>e Finance Stated Meeting held on the above-mentioned da<br>g the last day of the preceding month, and the Ledger entries                                                                                                                                                                                                                                                                                                                                                                                                                                                                                                                     | he sums<br>y, being                                                               | s which<br>in re-<br>nade i                                        | h had<br>spect | d been or<br>of expense<br>ect of sam | rdered is<br>ses for<br>ne as fo | for pa   | yment<br>period |   | ç | Balance per Bank Book due D<br>Outstanding Orders (including                                                                     |
| at the | Chairman and the counter-signature of the Clerk, showing the Finance Stated Meeting held on the above-mentioned dation of the preceding month, and the Ledger entries Dr. Sundry Accounts, viz.:                                                                                                                                                                                                                                                                                                                                                                                                                                                                                                             | he sums<br>y, being<br>s to be n                                                  | s which<br>in re-<br>nade i                                        | h had<br>spect | d been or<br>of expense<br>ect of sam | rdered is<br>ses for<br>ne as fo | for pa   | yment<br>period |   | ç | Balance per Bank Book due<br>Outstanding Orders (including<br>meeting)<br>Net Balance as above due—Trea                          |
| at the | Chairman and the counter-signature of the Clerk, showing the Finance Stated Meeting held on the above-mentioned dation of the last day of the preceding month, and the Ledger entries Dr. Sundry Accounts, viz. : Provisions and Necessaries                                                                                                                                                                                                                                                                                                                                                                                                                                                                 | he sums<br>y, being<br>s to be n                                                  | s which<br>in re-<br>nade i                                        | h had<br>spect | d been or<br>of expense<br>ect of sam | rdered is<br>ses for<br>ne as fo | for pa   | yment<br>period |   | S | Balance per Bank Book due<br>Outstanding Orders (including<br>meeting)<br>Net Balance as above due—Trea<br>The Clerk's Report on |
| at the | Clothing and Bedding                                                                                                                                                                                                                                                                                                                                                                                                                                                                                                                                                                                                                                                                                         | he sums<br>y, being<br>s to be n                                                  | s which<br>in re-<br>nade i                                        | h had<br>spect | d been or<br>of expense<br>ect of sam | rdered is<br>ses for<br>ne as fo | for pa   | yment<br>period |   | ç | Balance per Bank Book due<br>Outstanding Orders (including<br>meeting)<br>Net Balance as above due—Trea                          |
| at the | Chairman and the counter-signature of the Clerk, showing the Finance Stated Meeting held on the above-mentioned dation of the last day of the preceding month, and the Ledger entries Dr. Sundry Accounts, viz. : Provisions and Necessaries Clothing and Bedding Establishment                                                                                                                                                                                                                                                                                                                                                                                                                              | he sums<br>y, being<br>s to be n                                                  | s which<br>in re-<br>nade i                                        | d.             | d been or<br>of expense<br>ect of sam | rdered is<br>ses for<br>ne as fo | for pa   | yment<br>period |   | S | Balance per Bank Book due<br>Outstanding Orders (including<br>meeting)<br>Net Balance as above due—Trea<br>The Clerk's Report on |
| at the | Chairman and the counter-signature of the Clerk, showing the Finance Stated Meeting held on the above-mentioned dating the last day of the preceding month, and the Ledger entries.<br>Dr. Sundry Accounts, viz. :<br>Provisions and Necessaries<br>Clothing and Bedding<br>Establishment<br>Salaries :                                                                                                                                                                                                                                                                                                                                                                                                      | s to be n<br>£<br>30 (<br>12                                                      | s which<br>in re-<br>made i<br>DR,<br>s.<br>//<br>/<br>8           | d.             | d been or<br>of expense<br>ect of sam | rdered is<br>ses for<br>ne as fo | for pa   | yment<br>period |   | S | Balance per Bank Book due<br>Outstanding Orders (including<br>meeting)<br>Net Balance as above due—Trea<br>The Clerk's Report on |
| at the | <ul> <li>Chairman and the counter-signature of the Clerk, showing the Finance Stated Meeting held on the above-mentioned dating the last day of the preceding month, and the Ledger entries</li> <li>Dr. Sundry Accounts, viz.:</li> <li>Provisions and Necessaries</li> <li>Clothing and Bedding</li> <li>Establishment</li> <li>Salaries:</li> <li>(a) Establishment</li> </ul>                                                                                                                                                                                                                                                                                                                            | s to be n<br>£<br>30 (<br>12                                                      | s which<br>in re-<br>made i<br>DR,<br>s.<br>//<br>/<br>8           | d.             | d been or<br>of expense<br>ect of sam | rdered is<br>ses for<br>ne as fo | for pa   | yment<br>period |   | S | Balance per Bank Book due<br>Outstanding Orders (including<br>meeting)<br>Net Balance as above due—Trea<br>The Clerk's Report on |
| at the | <ul> <li>Chairman and the counter-signature of the Clerk, showing the Finance Stated Meeting held on the above-mentioned dating the last day of the preceding month, and the Ledger entries</li> <li>Dr. Sundry Accounts, viz.:</li> <li>Provisions and Necessaries</li> <li>Clothing and Bedding</li> <li>Establishment</li> <li>Salaries: <ul> <li>(a) Establishment</li> <li>(b) Workhouse Farm</li> </ul> </li> </ul>                                                                                                                                                                                                                                                                                    | the sums<br>y, being<br>s to be n<br>£<br>300<br>2<br>12<br>11                    | s which<br>in remade in<br>DR,<br>s.<br>//8<br>//8<br>//6          | d.             | d been or<br>of expense<br>ect of sam | rdered is<br>ses for<br>ne as fo | for pa   | yment<br>period |   | S | Balance per Bank Book due<br>Outstanding Orders (including<br>meeting)<br>Net Balance as above due—Trea<br>The Clerk's Report on |
| at the | <ul> <li>Chairman and the counter-signature of the Clerk, showing the Finance Stated Meeting held on the above-mentioned dating the last day of the preceding month, and the Ledger entries</li> <li>Dr. Sundry Accounts, viz.:</li> <li>Provisions and Necessaries</li> <li>Clothing and Bedding</li> <li>Establishment</li> <li>Salaries: <ul> <li>(a) Establishment</li> <li>(b) Workhouse Farm</li> <li>(c) Medical Charities</li> </ul> </li> </ul>                                                                                                                                                                                                                                                     | the sums<br>y, being<br>s to be n<br>£<br>300<br>2<br>12<br>11                    | s which<br>in remade in<br>DR,<br>s.<br>//8<br>//8<br>//6          | d.             | d been or<br>of expense<br>ect of sam | rdered is<br>ses for<br>ne as fo | for pa   | yment<br>period |   | S | Balance per Bank Book due<br>Outstanding Orders (including<br>meeting)<br>Net Balance as above due—Trea<br>The Clerk's Report on |
| at the | <ul> <li>Chairman and the counter-signature of the Clerk, showing the Finance Stated Meeting held on the above-mentioned dating the last day of the preceding month, and the Ledger entries</li> <li>Dr. Sundry Accounts, viz.:</li> <li>Provisions and Necessaries</li> <li>Clothing and Bedding</li> <li>Establishment</li> <li>Salaries: <ul> <li>(a) Establishment</li> <li>(b) Workhouse Farm</li> <li>(c) Medical Charities</li> </ul> </li> <li>Workhouse Farm</li> </ul>                                                                                                                                                                                                                             | the sums<br>y, being<br>s to be n<br>£<br>300<br>2<br>12<br>11                    | s which<br>in remade in<br>DR,<br>s.<br>//8<br>//8<br>//6          | d.             | d been or<br>of expense<br>ect of sam | rdered is<br>ses for<br>ne as fo | for pa   | yment<br>period |   | S | Balance per Bank Book due<br>Outstanding Orders (including<br>meeting)<br>Net Balance as above due—Trea<br>The Clerk's Report on |
| at the | <ul> <li>Chairman and the counter-signature of the Clerk, showing the Finance Stated Meeting held on the above-mentioned dating the last day of the preceding month, and the Ledger entries</li> <li>Dr. Sundry Accounts, viz.:</li> <li>Provisions and Necessaries</li> <li>Clothing and Bedding</li> <li>Establishment</li> <li>Salaries: <ul> <li>(a) Establishment</li> <li>(b) Workhouse Farm</li> <li>(c) Medical Charities</li> </ul> </li> <li>Workhouse Farm</li> <li>Workhouse Burials</li> <li>Registration of Births, Deaths and Marriages and</li> </ul>                                                                                                                                        | the sums<br>y, being<br>s to be n<br>£<br>300<br>2<br>12<br>11                    | s which<br>in remade in<br>DR,<br>s.<br>//8<br>//8<br>//6          | d.             | d been or<br>of expense<br>ect of sam | rdered is<br>ses for<br>ne as fo | for pa   | yment<br>period |   | S | Balance per Bank Book due<br>Outstanding Orders (including<br>meeting)<br>Net Balance as above due—Trea<br>The Clerk's Report on |
| at the | <ul> <li>Chairman and the counter-signature of the Clerk, showing the Finance Stated Meeting held on the above-mentioned dation of the last day of the preceding month, and the Ledger entries</li> <li>Dr. Sundry Accounts, viz.:</li> <li>Provisions and Necessaries</li> <li>Clothing and Bedding</li> <li>Establishment</li> <li>Salaries: <ul> <li>(a) Establishment</li> <li>(b) Workhouse Farm</li> <li>(c) Medical Charities</li> </ul> </li> <li>Workhouse Farm</li> <li>Workhouse Burials</li> <li>Registration of Births, Deaths and Marriages and Vaccination</li> </ul>                                                                                                                         | he sums<br>y, being<br>s to be n<br><u>£</u><br>30 (<br>2<br>12<br>11<br>35       | s which<br>in remade in<br>DR,<br>s.<br>18<br>18<br>10<br>10<br>14 | d.             | d been or<br>of expense<br>ect of sam | rdered is<br>ses for<br>ne as fo | for pa   | yment<br>period |   | S | Balance per Bank Book due<br>Outstanding Orders (including<br>meeting)<br>Net Balance as above due—Trea<br>The Clerk's Report on |
| at the | <ul> <li>Chairman and the counter-signature of the Clerk, showing to a Finance Stated Meeting held on the above-mentioned dation of the preceding month, and the Ledger entries.</li> <li>Dr. Sundry Accounts, viz.:<br/>Provisions and Necessaries<br/>Clothing and Bedding<br/>Establishment<br/>Salaries:<br/>(a) Establishment<br/>(b) Workhouse Farm<br/>(c) Medical Charities<br/>Workhouse Farm<br/>Workhouse Farm<br/>Workhouse Burials<br/>Registration of Births, Deaths and Marriages and<br/>Vaccination<br/>Relieving Officers' Accounts—Out-door Relief<br/>Maintenance in Extern Institutions<br/>Malwar Hormital</li> </ul>                                                                  | he sums<br>y, being<br>s to be n<br><u>£</u><br>300<br>20<br>12<br>12<br>11<br>35 | s which<br>in remade in<br>DR,<br>s.<br>18<br>18<br>10<br>14       | d.             | d been or<br>of expense<br>ect of sam | rdered is<br>ses for<br>ne as fo | for pa   | yment<br>period |   | S | Balance per Bank Book due<br>Outstanding Orders (including<br>meeting)<br>Net Balance as above due—Trea<br>The Clerk's Report on |
| at the | <ul> <li>Chairman and the counter-signature of the Clerk, showing to Finance Stated Meeting held on the above-mentioned dates of the preceding month, and the Ledger entries.</li> <li>Dr. Sundry Accounts, viz.:<br/>Provisions and Necessaries</li> <li>Clothing and Bedding</li> <li>Establishment</li> <li>Salaries: <ul> <li>(a) Establishment</li> <li>(b) Workhouse Farm</li> <li>(c) Medical Charities</li> </ul> </li> <li>Workhouse Farm</li> <li>Workhouse Burials</li> <li>Registration of Births, Deaths and Marriages and Vaccination</li> <li>Relieving Officers' Accounts—Out-door Relief</li> <li>Maintenance in Extern Institutions</li> <li>Emigration, Law and other Expenses</li> </ul> | he sums<br>y, being<br>s to be n<br><u>£</u><br>300<br>20<br>12<br>12<br>11<br>35 | s which<br>in remade in<br>DR,<br>s.<br>18<br>18<br>10<br>14       | d.             | d been or<br>of expense<br>ect of sam | rdered is<br>ses for<br>ne as fo | for pa   | yment<br>period |   | S | Balance per Bank Book due<br>Outstanding Orders (including<br>meeting)<br>Net Balance as above due—Trea<br>The Clerk's Report on |