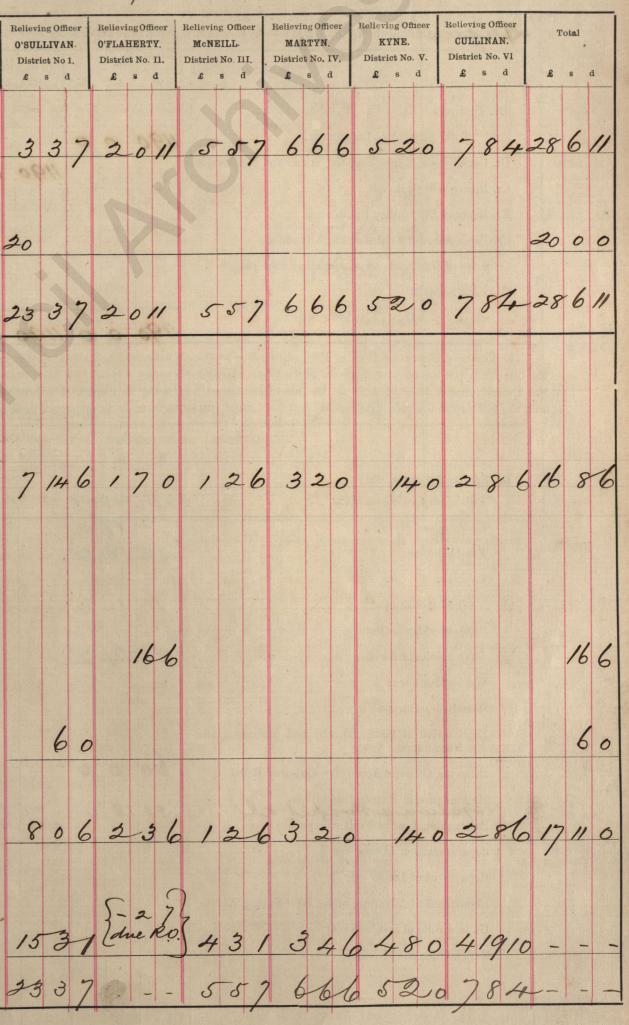

COPY OF MINUTES of Proceedings of the Board of Guardians, at a Meeting held on Wednesday,

PRESENT: In the Chair-Michael Mc Meeting held Other Guardians-Uless & M. Trayers, M. Great M. Walch.

2 The Abstract of the Accounts of the several Relieving Officers for the last week ending Saturday the 7th day of Septr 190 was submitted as follows: (FORM 1A. Relieving Officer Relieving Officer Relieving Office Relieving Officer Relieving Officer RelievingOfficer FINANCIAL MINUTES. KYNE. CULLINAN: O'FLAHERTY MARTYN. MCNEILL. O'SULLIVAN. District No. VI District No. IV. District No. V. District No. III. District No 1. District No. II. £sd £sd £sd £ s d £sd £sd The following Relief Registers were produced, examined, and authenticated by the signature of the Chairman and counter-signature of the Clerk. Balance in hand at close of pre-3372011 557666 520 78428611 vious week Out-door, No. 627 to No. 630 The Ledger was produced by the Clerk, posted up to the day of the last Stated Finance Meeting, with the 2. Money since advanced by proper Debits and Credits, as ordered on that day. The following Books were submitted by the Clerk, he having first ascertained the accuracy of the entries Guardians 20 made therein by the Master of the Workhouse, and authenticated the same by his signature :--1. The Indoor Relief List. 23372011 55766652078428611 Total to be ac-2. The Provision Check Account. counted for 3. The Provision Receipt and Consumption Account. The Weekly Abstract of the Account of Provisions and Necessaries for the week ending Saturday, EXPENDITURE. Consumed during the week 4. Out-door Relief Stock in hand eceived during Stock in hand Total Collective at close of this week at close of preceding week the week ordered by the By inmates By Officers. No. of Days Total Board-£ s. d. £ s. d. 7146170126320 1402861686 In Money 357450166863105496603609925141 In Kind Provisions 2270 Necessaries ... 671746131176107.15576065 5. Provisional Relief (in kind only), 41 14 558 1 0 99 155 61 0 1 6 15 8 67 159 31 19 8 Total given by Relieving Officer The General Average Cost of an Inmate for the week was on his own Re-5: Average Cost of Infirmary 166 sponsibility Average Cost in Fever Hospital ... ... The following Books were also produced by the Clerk, their accuracy having been previously ascertained by him and authenticated by his signature-6. Orphans and Deserted Children 1. The Clothing Materials and Conversion Book. 6. The Out-door Relief Order Book. 60 boarded out 7. The Medical Weekly Return. 2. The Clothing Receipt Book 8. The Out-door Admission and Discharge Book. 3. The Inventory Book. 9. The In-door Admission and Discharge Book. 4. Ths Labour Book. 5. The Workhouse Farm Account. The Out-door Relief Lists, Application and Report Books, Order Check Books for Out-door Relief in kind 7. Total Relief given 806236126320 14028617110 and Receipt and Expenditure Books of the several Relieving Officers were then produced by the Clerk, their accuracy having been previously ascertained by him and authenticated by his signature. 8. Balance in hands at close of the