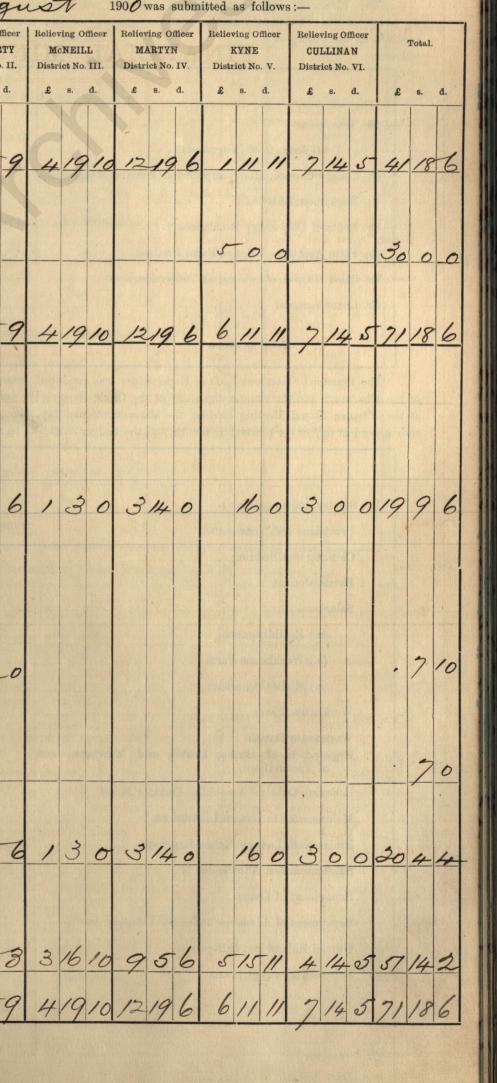

### Stated Finance Meeting held the day of

The Financial Statement Book of Receipts was produced, examined, and authenticated, by the signature of the Chairman and the counter-signature of the Clerk, showing the sums which has been received in the month of , and the Leger entries to be made in respect of same as follows :---