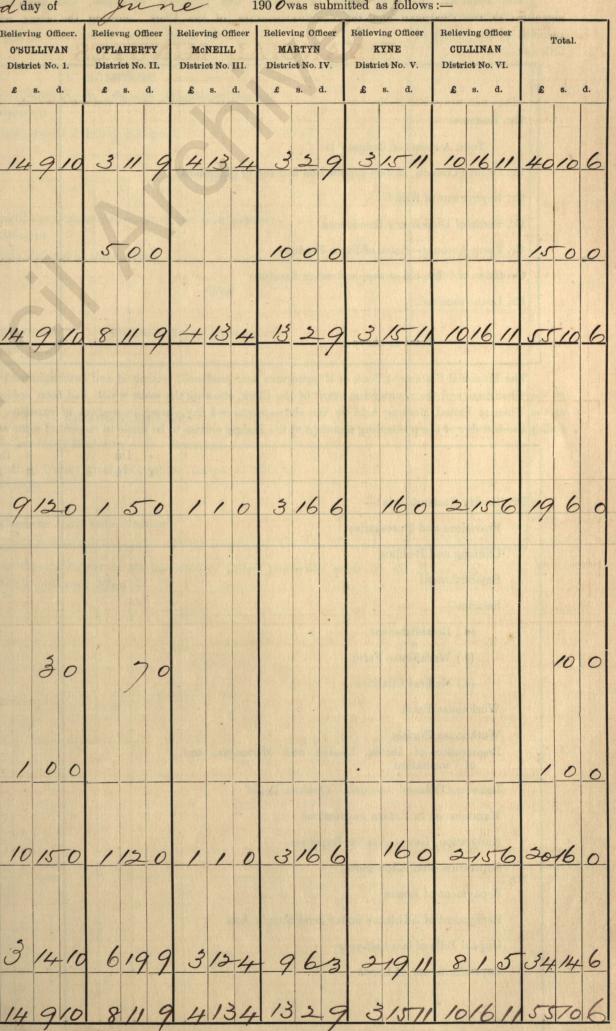

The Out-door Relief Lists, Application and Report Books, Order Check Books for Out-door Relief in kind, and Receipt and Expenditure Books of the several Relieving Officers were then produced by the Clerk,

**Provisional Relief** (in kind only), given by Relieving Officer on his own 30 responsibility Orphans and Deserted Children boarded out ... 100 7. Total Relief given 10150 8. Balance in hands at close of the week

14 910

Relieving Officer

O'SULLIVAN

District No. 1.

£ s. d.

14910

14 9 11

Balance in hand at close of pre-

Money since ad-

Guardians

vanced by

Total to be ac-

counted for ...

EXPENDITURE. Out-door Relief ordered by the

Board-

In Money

In Kind

9. Total

vious week

£ s. d.

3 11

50

8 11

the 33rd day of June 1900was submitted as follows:-