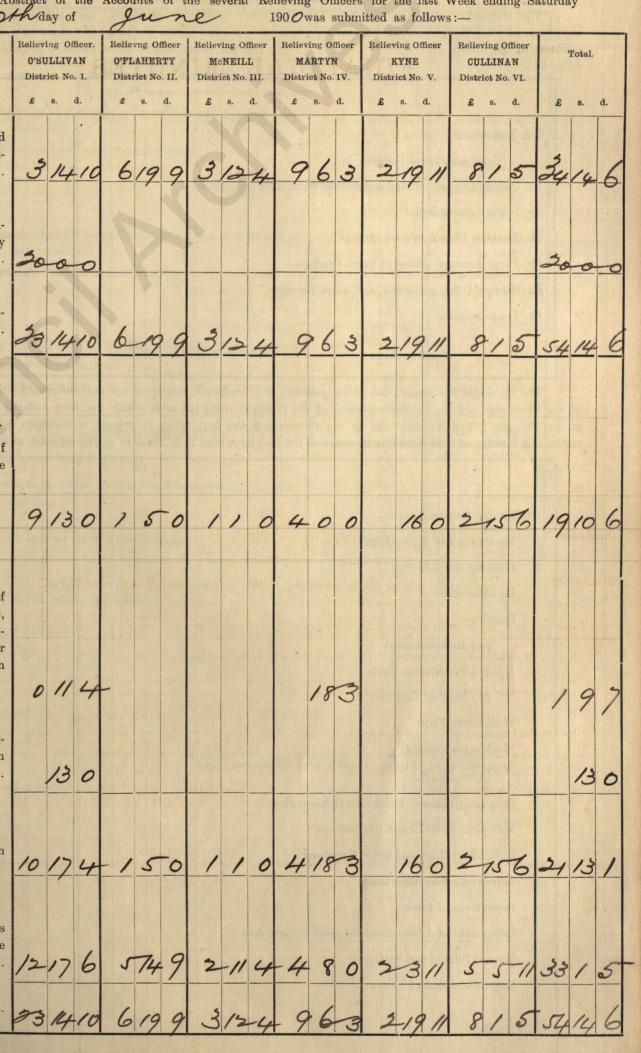

The Out-door Relief Lists, Application and Report Books, Order Check Books for Out-door Relief in kind, and Receipt and Expenditure Books of the several Relieving Officers were then produced by the Clerk,

**Provisional Relief** (in kind only), given by Relieving Officer on his own 30 responsibility Orphans and Deserted Children boarded out ... 100 7. Total Relief given 10150 8. Balance in hands at close of the week

14 910

Relieving Officer

O'SULLIVAN

District No. 1.

£ s. d.

14910

14 9 11

Balance in hand at close of pre-

Money since ad-

Guardians

vanced by

Total to be ac-

counted for ...

EXPENDITURE. Out-door Relief ordered by the

Board-

In Money

In Kind

9. Total

vious week

£ s. d.

3 11

50

8 11

the 33rd day of June 1900was submitted as follows:-