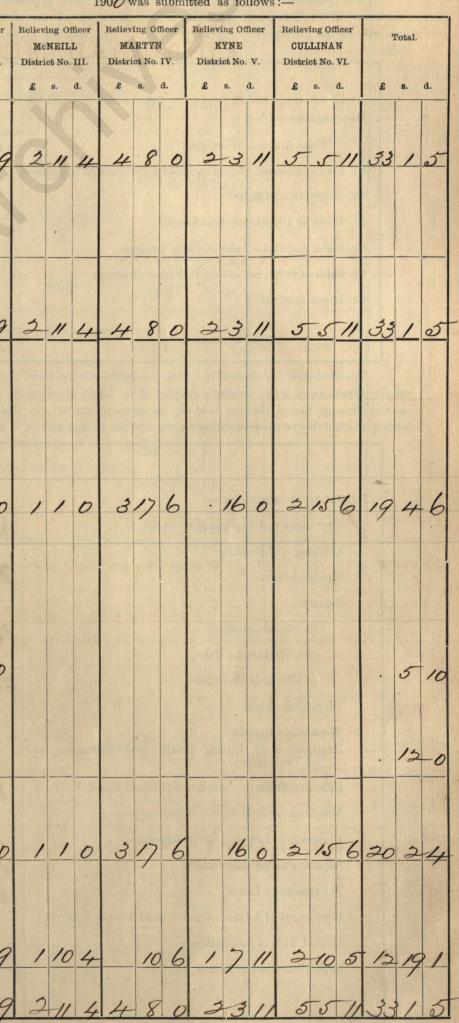

In Kind

9. Total

vious week

£ s. d.

3 11

50

8 11

the 33rd day of June 1900was submitted as follows:-