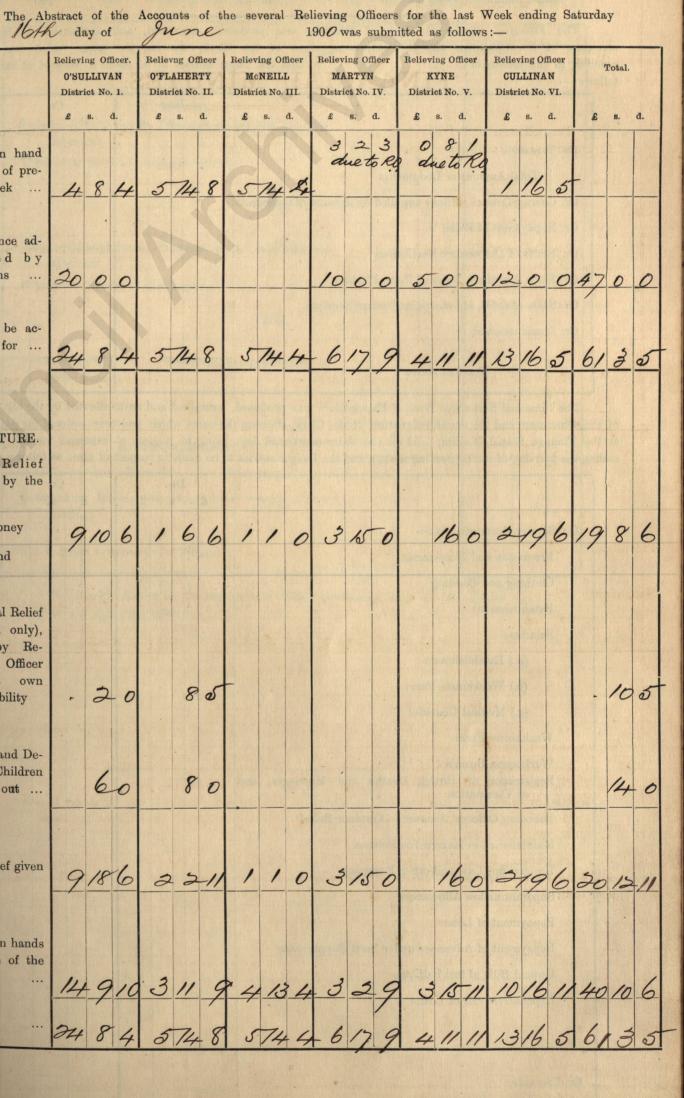

iously ascertained by him and authenticated by his signature-6. Orphans and De-1. The Clothing Materials and Conversion Book. 6. The Out-door Relief Order Book. serted Children 2. The Clothing Receipt Book. 7. The Medical Weekly Return. 80 60 boarded out ... 3. The Inventory Book. 8. The Out-door Admission and Discharge Book. 4. The Labour Book. 9. The In-door Admission and Discharge Book. 5. The Workhouse Farm Account. The Out-door Relief Lists, Application and Report Books, Order Check Books for Out-door Relief in kind, 7. Total Relief given and Receipt and Expenditure Books of the several Relieving Officers were then produced by the Clerk, 9186 their accuracy having been previously ascertained by him and authenticated by his signature. 8. Balance in hands at close of the week 9. Total



179

180 (FORM B.)

# FINANCIAL MINUTES.

(For Stated Finance Meeting only).

### Stated Finance Meeting held the day of

190

The Financial Statement Book of Receipts was produced, examined, and authenticated, by the signature of the Chairman and the counter-signature of the Clerk, showing the sums which has been received in the month of , and the Leger entries to be made in respect of same as follows :---

| the second |     | DR.    | 120 |              | CR.   |     |
|--------------------------------------------------------------------------------------------------------------------------------------------------------------------------------------------------------------------------------------------------------------------------------------------------------------------------------