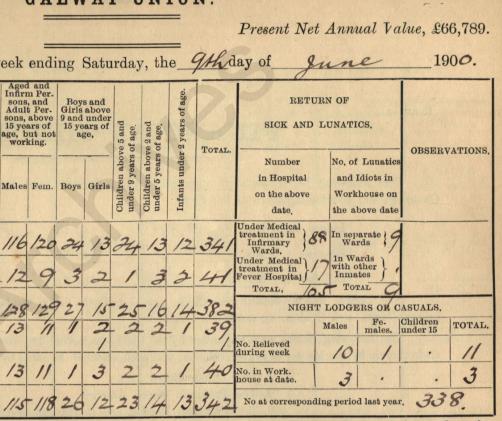

s Meeting. Destitute Persons relieved out of the Workhouse (but no comprised in sec. 1). Destitute Persons relieved out of the Workhouse (under 10 Vic. c. 31 s 1,) Number of Cases relieved, Relief Districts Number of Cases relieved. on him her No. I. 152 248 No. II. 19 No. III. 185 288 Car. forwd, COPY OF MINUTES of Proceedings of the Board of Guardians, at a Meeting held on Wednesday the 13th day of June 1900. PRESENT: In the Chair- Michael Murphy 039. 06. Other Guardians :-Michael Marphy Hest ? Murray, M. burningham 3.6. McDontoph, S. Morris, P.Burke, "Greaty. & Burke M. Fallon & S. Lee, M. F. Hullivan, & M. Mc. Neill, Next Meeting of the Guardians to be held on Wednesday, the 13th ame day of 1900 Signature, Rolt. Huller Clerk of Union. The Minutes of last Meeting were read and signed.



|                                            |          |                      | Statement in the statement of the local statement of the | NAMES OF TAXABLE PARTY AND ADDRESS OF TAXABLE PARTY.                                           | of the local division of the local divisiono | ACCOUNTS OF THE OWNER OF THE OWNER OF                                                          | NAME OF TAXABLE PARTY OF TAXABLE PARTY.    | and a sublimiter of the local data when the lo |  |  |
|--------------------------------------------|----------|----------------------|---------------------------------------------------------------------------------------------------------------------------------------------------------------------------------------------------------------------------------------------