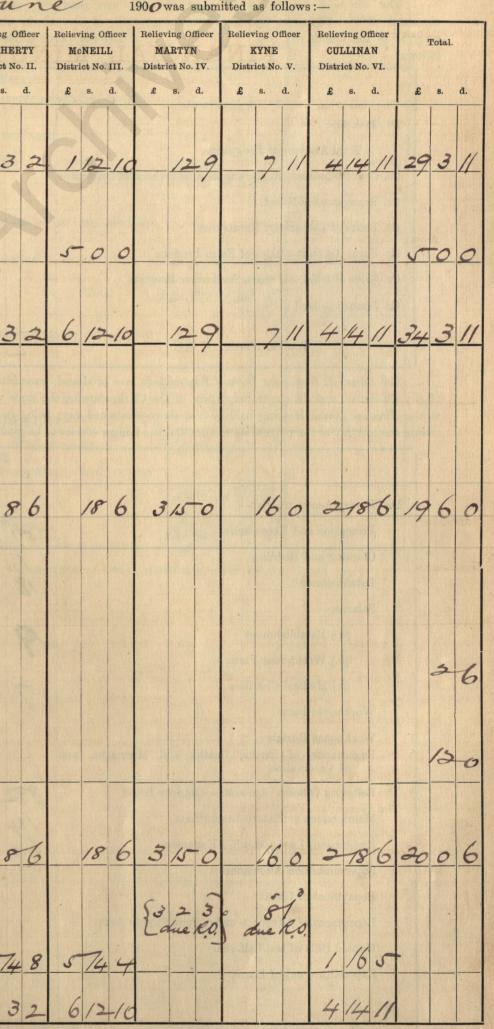

|
|          |   | 6. Orphans and De-<br>serted Children<br>boarded out                                                        |             | 12                        | 0                        |      |                      |                              |
|          |   | 7. Total Relief given                                                                                       | 10-         | 4                         | 0                        | /    | 8                    | 6                            |
|          | - | 8. Balance in hands<br>at close of the<br>week                                                              | 4           | 8                         | 4                        | 5    | 74                   | 8                            |

14 12 4

9. Total



The Abstract of the Accounts of the several Relieving Officers for the last Week ending Saturday 1900 was submitted as follows :-e

(FORM B.)

164

## FINANCIAL MINUTES.

(For Stated Finance Meeting only). Stated Finance Meeting held the 13th day of June 1900.

The Financial Statement Book of Receipts was produced, examined, and authenticated, by the signature of the Chairman and the counter-signature of the Clerk, showing the sums which has been received in the month of , and the Leger entries to be made in respect of same as follows :--

| A State of the second second                          | 0             | DR.            | CR.               |
|-------------------------------------------------------|---------------|----------------|-------------------|
|