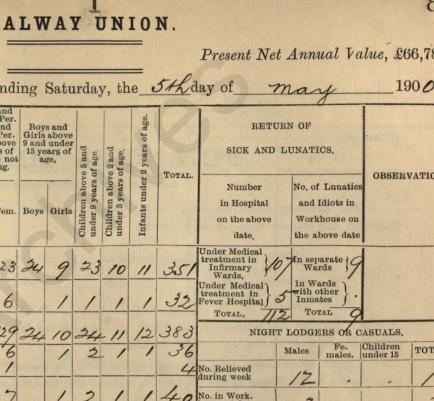

81 80 16 GALWAY UNION. Population in 1891-38,719. Present Net Annual Value, £66,789 STATE of the Workhouse for the week ending Saturday, the 5th day of may merces respecting the appointment of \_1900. No. that Tot. No. can be in each accom. building modated on the in each building. date. Able-bodied. Able-bodied. Able-bodied. Able-bodied. Aged and Infirm Per. sons, and Adult Per. Sons, above building. Aged and Adult Per. Sons, above and under 15 years of age, but not working. DEWP Kirwan as temporary Medical RETURN OF is provided. Officer of Turlonghmore Delp Diet in SICK AND LUNATICS. *orkhouse* TOTAL. OBSERVATIO Soundary last, and esepressing their No. of Lunat Number 222 mporary Buildings in Hospital and Idiots i 5 Males Fem. Males Fem. Boys Girls Sauction to De Kirward's tempbrary emon the above Workhouse of 1082 343 TOTAL the above dat date ployment on the terms specified in the Remaining on previous Satur-day, as per last Return 6 22 123 123 24 9 23 10 11 351 Admitted during the week meries. 1 1 1 1 32 Di Kirwan has received payment for his 17 22 134 129 24 10 24 11 12 383 TOTAL - -NIGHT LODGERS OR CASUALS Fe. Children males. under 15 services on the occasion referred to, from TOTAL Discharged during the Week 3 Died - - - - - - - - the Registrar General, as the Medical officer **Fotal** Discharged and Dead 11 2 15 1 2 1 1 40 No. in Work. house at date of the District was taken away as a witness REMAINING ON THE ABOVE 366 9 22 10 11 343 No at corresponding period last year. I'm degestration prosecutions, RETURN of DESTITUTE PERSONS relieved out of the Workhouse, as by Relief Lists, for the Sthiday of May  $190\mathcal{O}$ , authenticated and laid before the Board of Guardians at this Meeting Destitute Persons relieved out of the Workhouse (under 19 Vic. c. 31 s 1.) 20081/1900 Adverting to Muntes of 28th Leby and 4th met. 30th April Sand expressing the sanction to the re-- underation of £ 2.2.0 proposed to be allowed to De Comolly for hes services as 152 242 temporary substitute for the Medical officen No. II. 20 25 No. III. of the Spiddal Dispensary District, 16 186 283 Car. forwd. 16 122/1900. Adverting to Muntes of the 14th mist, and COPY OF MINUTES of Proceedings of the Board of Guardians, at a Meeting held on Wednesday Thepril requesting to be informed whether the dethe 9th day of May 1900, - Faulters ander the Vaccination Acts in the PRESENT: In the Chair- Thomas Mc Konogh Ose. A. Several Dispensary Districts have since Other Guardians :complied with the requirements of the haw. Mess? M. Lynch, R.A. Freuch Alan. order departs to be called for, Pheterus. J. Duggan, M. Walsh. Motris. 6. Burke, M. Fallow. E. J.Lee, M. J. Jullivan, H. Kype I h Malanoch Ver A, Macbullagh, L. J. Med. Inspector attended. Next Meeting of the Guardians to be held on Wednesday, the 94 day of Ma 190 O Signature, Robt. Hulle,