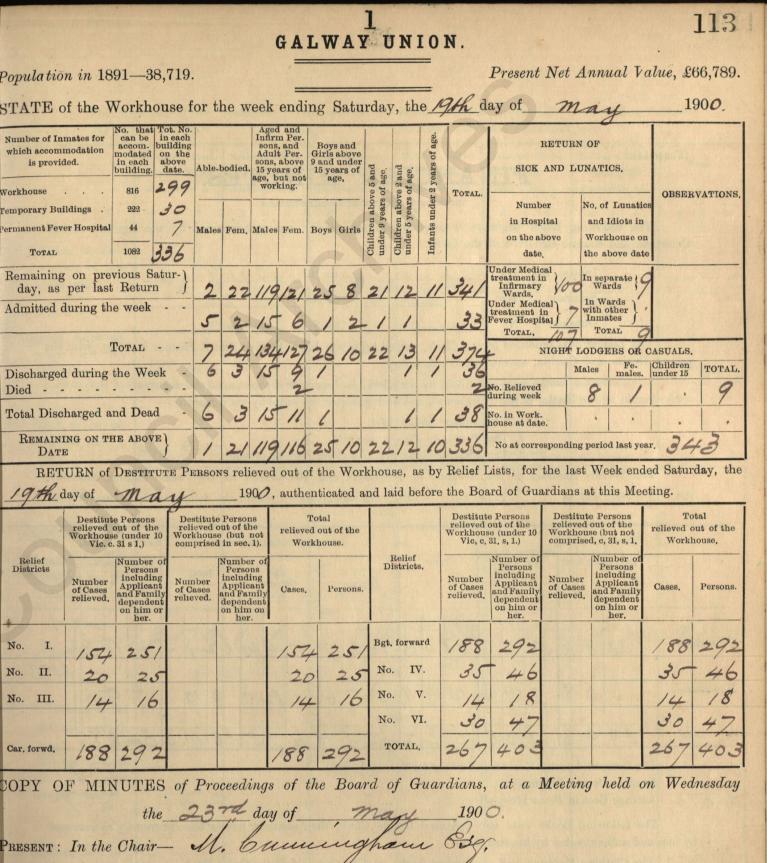

81 80 16 GALWAY UNION. Population in 1891-38,719. Present Net Annual Value, £66,789 STATE of the Workhouse for the week ending Saturday, the 5th day of may merces respecting the appointment of \_1900. No. that Tot. No. can be in each accom. building modated on the in each building. date. Able-bodied. Able-bodied. Able-bodied. Able-bodied. Aged and Infirm Per. sons, and Adult Per. Sons, above building. Aged and Adult Per. Sons, above and under 15 years of age, but not working. DEWP Kirwan as temporary Medical RETURN OF is provided. Officer of Turlonghmore Delp Diet in SICK AND LUNATICS. *orkhouse* TOTAL. OBSERVATIO Soundary last, and esepressing their No. of Lunat Number 222 mporary Buildings in Hospital and Idiots i 5 Males Fem. Males Fem. Boys Girls Sauction to De Kirward's tempbrary emon the above Workhouse of 1082 343 TOTAL the above dat date ployment on the terms specified in the Remaining on previous Satur-day, as per last Return 6 22 123 123 24 9 23 10 11 351 Admitted during the week meries. 1 1 1 1 32 Di Kirwan has received payment for his 17 22 134 129 24 10 24 11 12 383 TOTAL - -NIGHT LODGERS OR CASUALS Fe. Children males. under 15 services on the occasion referred to, from TOTAL Discharged during the Week 3 Died - - - - - - - - the Registrar General, as the Medical officer **Fotal** Discharged and Dead 11 2 15 1 2 1 1 40 No. in Work. house at date of the District was taken away as a witness REMAINING ON THE ABOVE 366 9 22 10 11 343 No at corresponding period last year. I'm degestration prosecutions, RETURN of DESTITUTE PERSONS relieved out of the Workhouse, as by Relief Lists, for the Sthiday of May  $190\mathcal{O}$ , authenticated and laid before the Board of Guardians at this Meeting Destitute Persons relieved out of the Workhouse (under 19 Vic. c. 31 s 1.) 20081/1900 Adverting to Muntes of 28th Leby and 4th met. 30th April Sand expressing the sanction to the re-- underation of £ 2.2.0 proposed to be allowed to De Comolly for hes services as 152 242 temporary substitute for the Medical officen No. II. 20 25 No. III. of the Spiddal Dispensary District, 16 186 283 Car. forwd. 16 122/1900. Adverting to Muntes of the 14th mist, and COPY OF MINUTES of Proceedings of the Board of Guardians, at a Meeting held on Wednesday Thepril requesting to be informed whether the dethe 9th day of May 1900, - Faulters ander the Vaccination Acts in the PRESENT: In the Chair- Thomas Mc Konogh Ose. A. Several Dispensary Districts have since Other Guardians :complied with the requirements of the haw. Mess? M. Lynch, R.A. Freuch Alan. order departs to be called for, Pheterus. J. Duggan, M. Walsh. Motris. 6. Burke, M. Fallow. E. J.Lee, M. J. Jullivan, H. Kype I h Malanoch Ver A, Macbullagh, L. J. Med. Inspector attended. Next Meeting of the Guardians to be held on Wednesday, the 94 day of Ma 190 O Signature, Robt. Hulle,