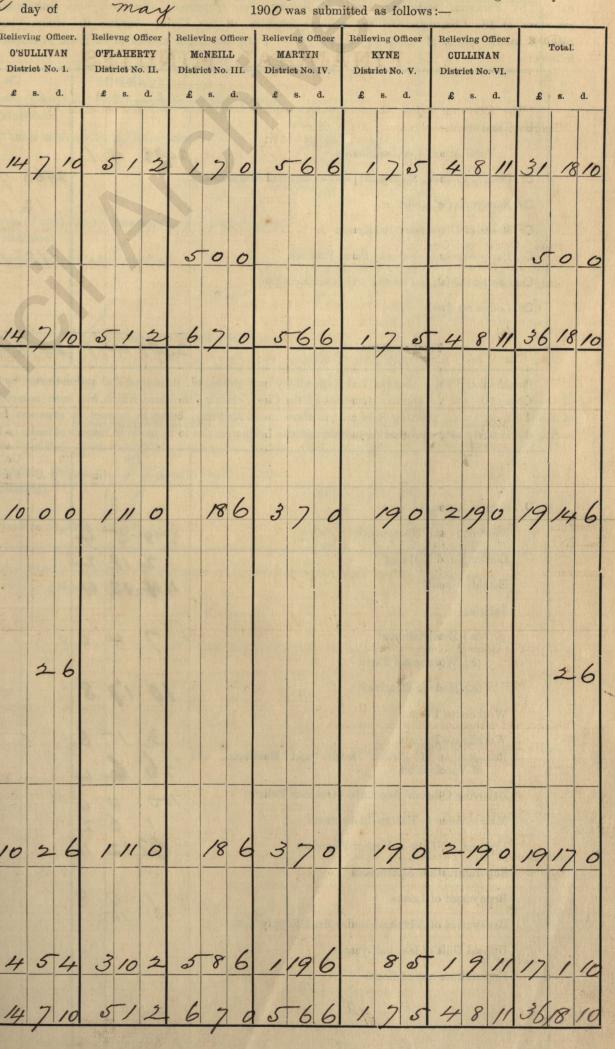

81 80 16 GALWAY UNION. Population in 1891-38,719. Present Net Annual Value, £66,789 STATE of the Workhouse for the week ending Saturday, the 5th day of may merces respecting the appointment of \_1900. No. that Tot. No. can be in each accom. building modated on the in each building. date. Able-bodied. Able-bodied. Able-bodied. Able-bodied. Aged and Infirm Per. sons, and Adult Per. Sons, above building. Aged and Adult Per. Sons, above and under 15 years of age, but not working. DEWP Kirwan as temporary Medical RETURN OF is provided. Officer of Turlonghmore Delp Diet in SICK AND LUNATICS. *orkhouse* TOTAL. OBSERVATIO Soundary last, and esepressing their No. of Lunat Number 222 mporary Buildings in Hospital and Idiots i 5 Males Fem. Males Fem. Boys Girls Sauction to De Kirward's tempbrary emon the above Workhouse of 1082 343 TOTAL the above dat date ployment on the terms specified in the Remaining on previous Satur-day, as per last Return 6 22 123 123 24 9 23 10 11 351 Admitted during the week meries. 1 1 1 1 32 Di Kirwan has received payment for his 17 22 134 129 24 10 24 11 12 383 TOTAL - -NIGHT LODGERS OR CASUALS Fe. Children males. under 15 services on the occasion referred to, from TOTAL Discharged during the Week 3 Died - - - - - - - - the Registrar General, as the Medical officer **Fotal** Discharged and Dead 11 2 15 1 2 1 1 40 No. in Work. house at date of the District was taken away as a witness REMAINING ON THE ABOVE 366 9 22 10 11 343 No at corresponding period last year. I'm degestration prosecutions, RETURN of DESTITUTE PERSONS relieved out of the Workhouse, as by Relief Lists, for the Sthiday of May  $190\mathcal{O}$ , authenticated and laid before the Board of Guardians at this Meeting Destitute Persons relieved out of the Workhouse (under 19 Vic. c. 31 s 1.) 20081/1900 Adverting to Muntes of 28th Leby and 4th met. 30th April Sand expressing the sanction to the re-- underation of £ 2.2.0 proposed to be allowed to De Comolly for hes services as 152 242 temporary substitute for the Medical officen No. II. 20 25 No. III. of the Spiddal Dispensary District, 16 186 283 Car. forwd. 16 122/1900. Adverting to Muntes of the 14th mist, and COPY OF MINUTES of Proceedings of the Board of Guardians, at a Meeting held on Wednesday Thepril requesting to be informed whether the dethe 9th day of May 1900, - Faulters ander the Vaccination Acts in the PRESENT: In the Chair- Thomas Mc Konogh Ose. A. Several Dispensary Districts have since Other Guardians :complied with the requirements of the haw. Mess? M. Lynch, R.A. Freuch Alan. order departs to be called for, Pheterus. J. Duggan, M. Walsh. Motris. 6. Burke, M. Fallow. E. J.Lee, M. J. Jullivan, H. Kype I h Malanoch Ver A, Macbullagh, L. J. Med. Inspector attended. Next Meeting of the Guardians to be held on Wednesday, the 94 day of Ma 190 O Signature, Robt. Hulle,