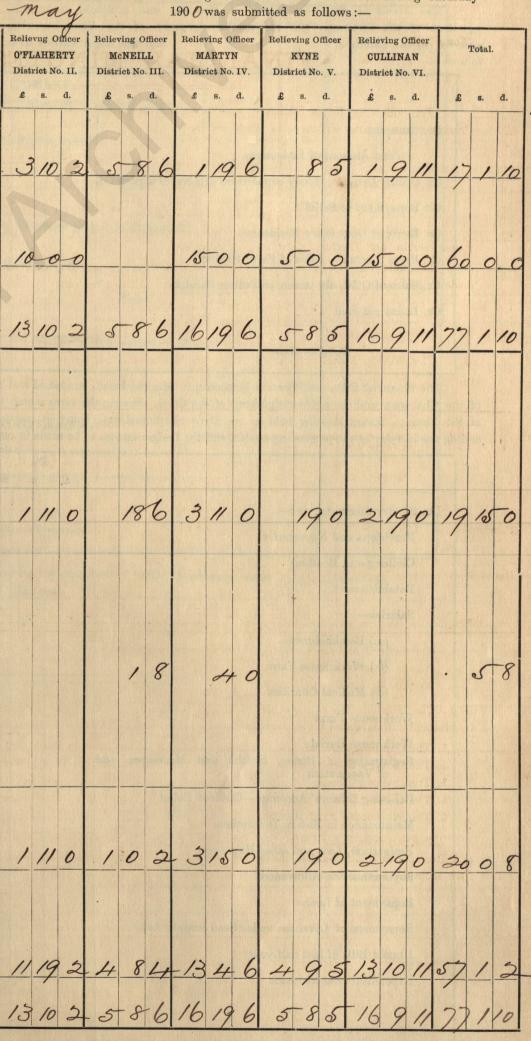

81 80 16 GALWAY UNION. Population in 1891-38,719. Present Net Annual Value, £66,789 STATE of the Workhouse for the week ending Saturday, the 5th day of may merces respecting the appointment of \_1900. No. that Tot. No. can be in each accom. building modated on the in each building. date. Able-bodied. Able-bodied. Able-bodied. Able-bodied. Aged and Infirm Per. sons, and Adult Per. Sons, above building. Aged and Adult Per. Sons, above and under 15 years of age, but not working. DEWP Kirwan as temporary Medical RETURN OF is provided. Officer of Turlonghmore Delp Diet in SICK AND LUNATICS. *orkhouse* TOTAL. OBSERVATIO Soundary last, and esepressing their No. of Lunat Number 222 mporary Buildings in Hospital and Idiots i 5 Males Fem. Males Fem. Boys Girls Sauction to De Kirward's tempbrary emon the above Workhouse of 1082 343 TOTAL the above dat date ployment on the terms specified in the Remaining on previous Satur-day, as per last Return 6 22 123 123 24 9 23 10 11 351 Admitted during the week meries. 1 1 1 1 32 Di Kirwan has received payment for his 17 22 134 129 24 10 24 11 12 383 TOTAL - -NIGHT LODGERS OR CASUALS Fe. Children males. under 15 services on the occasion referred to, from TOTAL Discharged during the Week 3 Died - - - - - - - - the Registrar General, as the Medical officer **Fotal** Discharged and Dead 11 2 15 1 2 1 1 40 No. in Work. house at date of the District was taken away as a witness REMAINING ON THE ABOVE 366 9 22 10 11 343 No at corresponding period last year. I'm degestration prosecutions, RETURN of DESTITUTE PERSONS relieved out of the Workhouse, as by Relief Lists, for the Sthiday of May  $190\mathcal{O}$ , authenticated and laid before the Board of Guardians at this Meeting Destitute Persons relieved out of the Workhouse (under 19 Vic. c. 31 s 1.) 20081/1900 Adverting to Muntes of 28th Leby and 4th met. 30th April Sand expressing the sanction to the re-- underation of £ 2.2.0 proposed to be allowed to De Comolly for hes services as 152 242 temporary substitute for the Medical officen No. II. 20 25 No. III. of the Spiddal Dispensary District, 16 186 283 Car. forwd. 16 122/1900. Adverting to Muntes of the 14th mist, and COPY OF MINUTES of Proceedings of the Board of Guardians, at a Meeting held on Wednesday Thepril requesting to be informed whether the dethe 9th day of May 1900, - Faulters ander the Vaccination Acts in the PRESENT: In the Chair- Thomas Mc Konogh Ose. A. Several Dispensary Districts have since Other Guardians :complied with the requirements of the haw. Mess? M. Lynch, R.A. Freuch Alan. order departs to be called for, Pheterus. J. Duggan, M. Walsh. Motris. 6. Burke, M. Fallow. E. J.Lee, M. J. Jullivan, H. Kype I h Malanoch Ver A, Macbullagh, L. J. Med. Inspector attended. Next Meeting of the Guardians to be held on Wednesday, the 94 day of Ma 190 O Signature, Robt. Hulle,