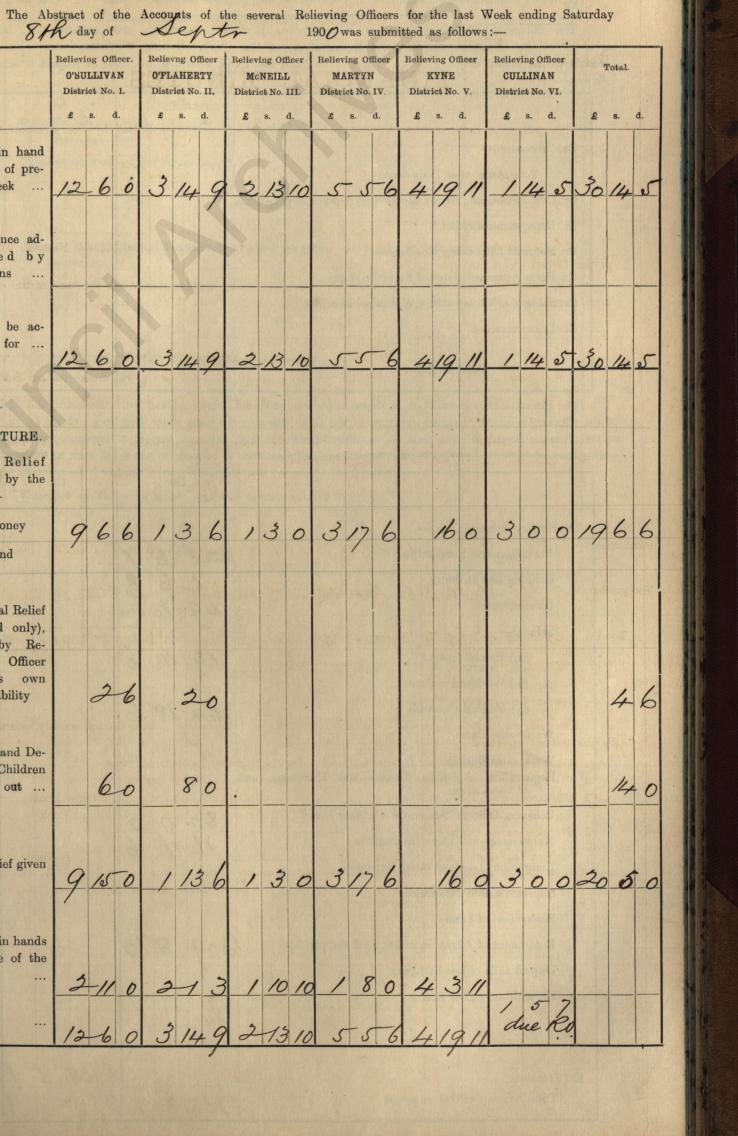

- 1. The Indoor Relief List.
- 2. The Provision Check Account.
- 3. The Provision Receipt and Consumption Account.

The Weekly Abstract of the Account of Provisions and Necessaries for the week ending Saturday, the 8th day of Septr 1900 was submitted, of which the following is a summary :-