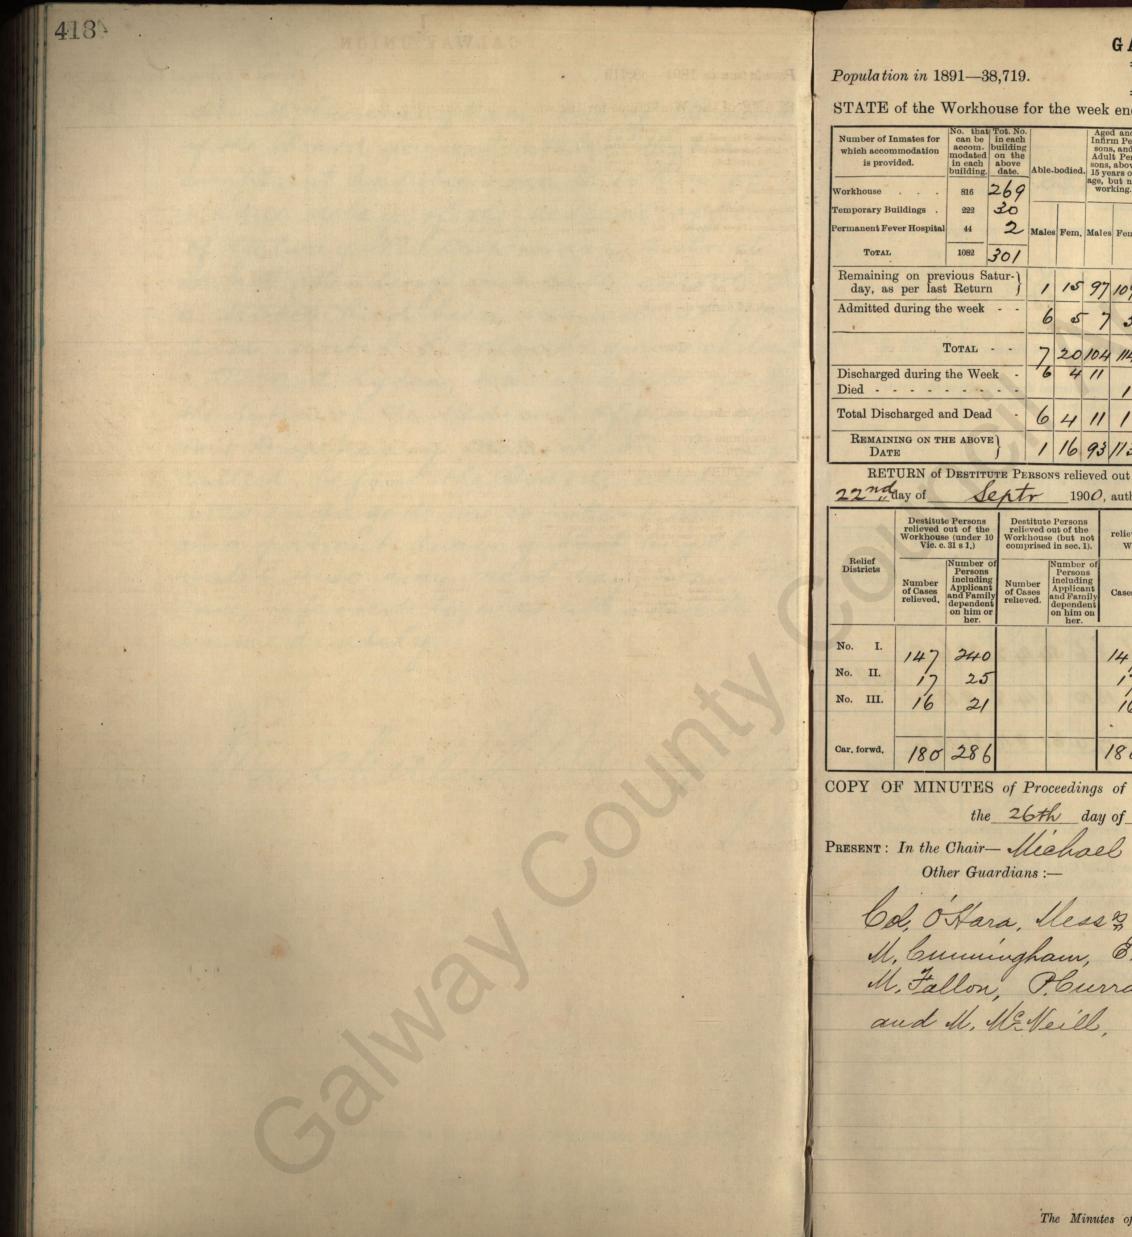

The Ledger was produced by the Clerk, posted up to the day of the last Stated Finance Meeting, with the proper Debits and Credits, as ordered on that day.

The following Books were submitted by the Clerk, he having first ascertained the accuracy of the entries made therein by the Master of the Workhouse, and authenticated the same by his signature :---

- 1. The Indoor Relief List.
- 2. The Provision Check Account.
- 3. The Provision Receipt and Consumption Account.

The Weekly Abstract of the Account of Provisions and Necessaries for the week ending Saturday, the 8th day of Septr 1900 was submitted, of which the following is a summary :-