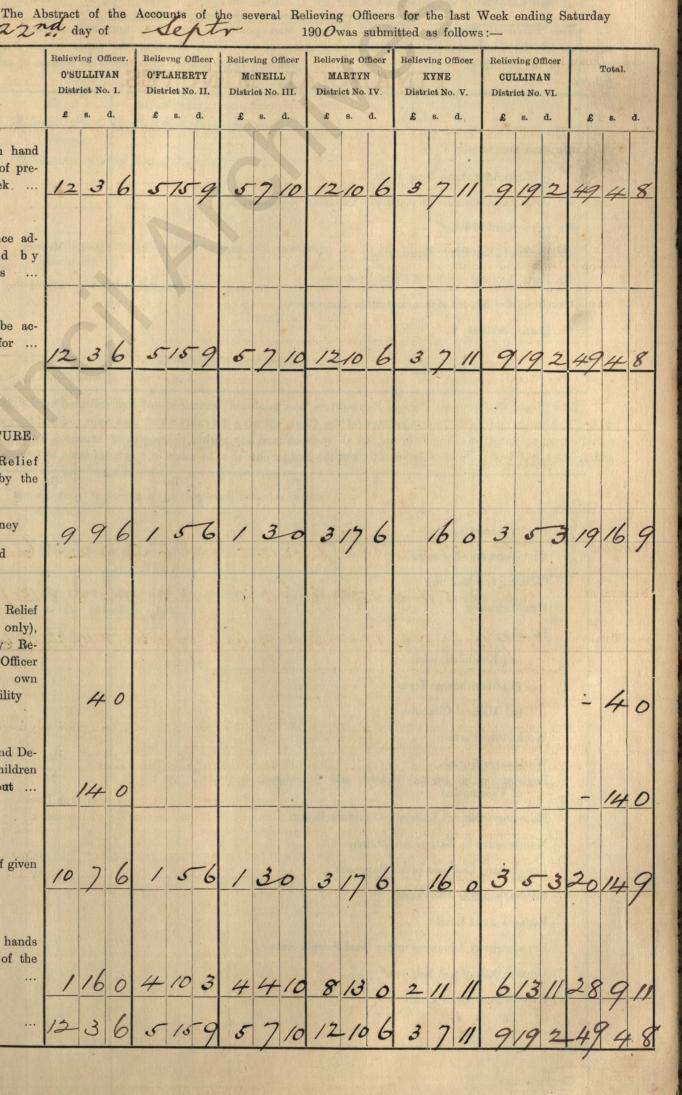

- 1. The Indoor Relief List.
- 2. The Provision Check Account.
- 3. The Provision Receipt and Consumption Account.

The Weekly Abstract of the Account of Provisions and Necessaries for the week ending Saturday, the 8th day of Septr 1900 was submitted, of which the following is a summary :-