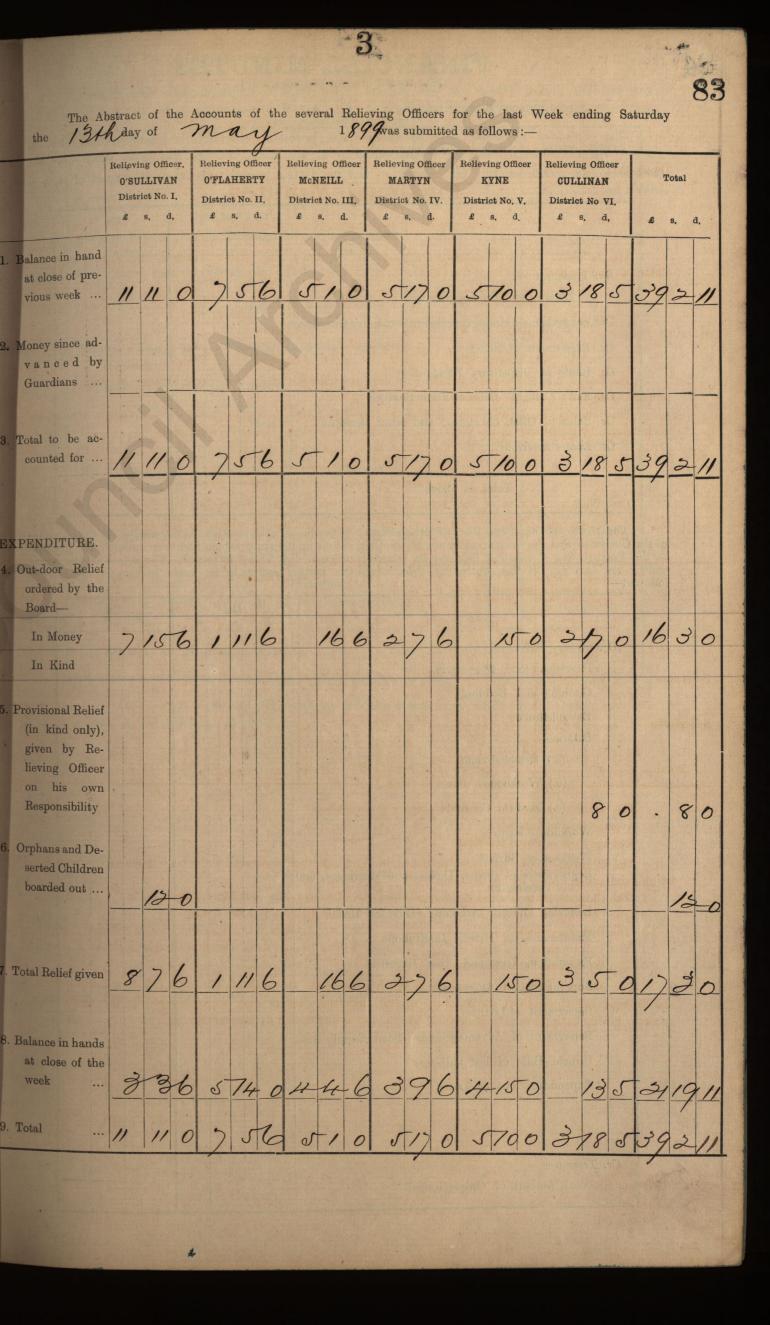

Fever Hospital

The following Books were also produced by the Clerk, their accuracy having been previously ascertained by him and authenticated by his signature.--

- 1. The Clothing Materials and Conversion Book. 6. The Out-door Relief Order Book. 2. The Clothing Receipt Book.
  - 7. The Medical Weekly Return.
- 3. The Inventory Book.
- 4. The Labour Book.
- 9. The In-door Admission and Discharge Book.
- 5. The Workhouse Farm Account.

8. The Out-door Admission and Discharge Book.

... ... ...

The Out-door Relief Lists, Application and Report Books; Order Check Books for Out-door Relief in kind, and Receipt and Expenditure Books of the several Relieving Officers were then produced by the Clerk, their accuracy having been previously ascertained by him and authenticated by his signature.



| 2 | A | (FORM | 4 B.) |
|---|---|-------|-------|
|   |   |       |       |

# 64 FINANCIAL MINUTES (For Stated Finance Meetings only).

### Stated Finance Meeting, held the day of

The Financial Statement Book of Receipts was produced, examined, and authenticated, by the signature of the Chairman and the counter-signature of the Clerk, showing the sums which has been received in the month of , and the Ledger entries to be made in respect of same as follows :---

|