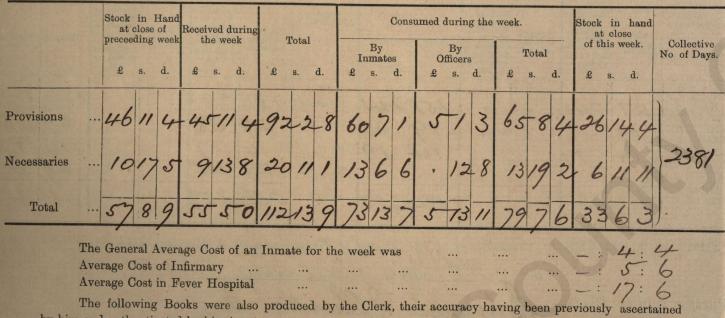

-------|------|------|-------|------|-----|
| Separate "   | No   | 31   | to No | 33   | -   |
| Out door,,   | No   | 350  | to No | 355  |     |

The Ledger was produced by the Clerk, posted up to the day of the last Stated Finance Meeting, with the proper Debits and Credits, as ordered on that day.

The following Books were submitted by the Clerk, he having first ascertained the accuracy of the entries made therein by the Master of the Workhouse, and authenticated the same by his signature :---

1. The Indoor Relief List.

2. The Provision Check Account.

3. The Provision Receipt and Consumption Account.

The Weekly Abstract of the Account of Provisions and Necessaries for the week ending Saturday, the 30th day of December, 1899, was submitted, of which the following is a summary :--



by him and authenticated by his signature.--

- 1. The Clothing Materials and Conversion Book. 6. The Out-door Relief Order Book.
- 2. The Clothing Receipt Book.
- 3. The Inventory Book. 4. The Labour Book.
- 5. The Workhouse Farm Account.
- 8. The Out-door Admission and Discharge Book. 9. The In-door Admission and Discharge Book.

7. The Medical Weekly Return.

EX

8.

The Out-door Relief Lists, Application and Report Books, Order Check Books for Out-door Relief in kind, and Receipt and Expenditure Books of the several Relieving Officers were then produced by the Clerk, their accuracy having been previously ascertained by him and authenticated by his signature.

|