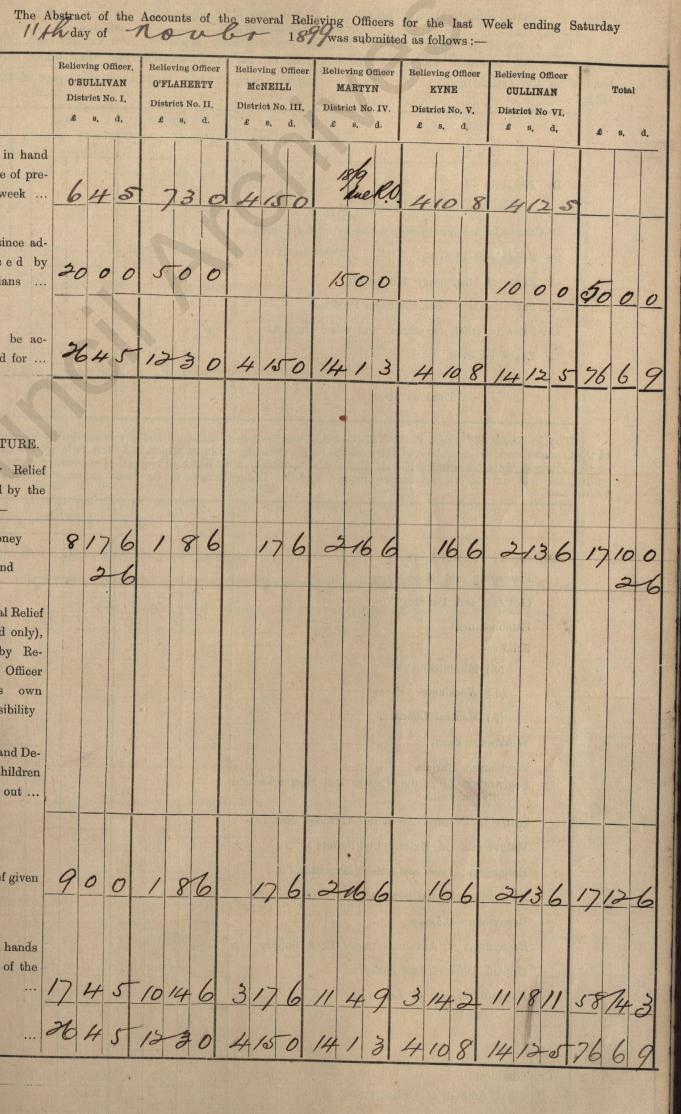

#### Stated Finance Meeting, held the day of

The Financial Statement Book of Receipts was produced, examined, and authenticated, by the signature of the Chairman and the counter-signature of the Clerk, showing the sums which has been received in the month of , and the Ledger entries to be made in respect of same as follows :---

|                                                         | , Dr.  |        |        |          | CR. |            |
|---------------------------------------------------------|--------|--------|--------|----------|-----|------------|
|                                                         | £.     | s.     | d.     | £        | s   | d.         |
| Dr. Treasurer :                                         |        |        |        |          |     | 1. 192 - P |
| Total Amount of Lodgments                               |        | L. Sar |        |          |     | 1.40-3     |
| Cr.CountyCouncil, Money supplied on demand of Guardians |        | •      |        |          |     |            |
| Cr. Repayment of Relief                                 |        |        |        |          |     |            |
| Cr. Rents of Dispensary Residences                      |        | 1 1 10 |        | -        |     |            |
| Cr. Farm Account-Sales of Farm Produce                  |        |        |        |          |     |            |
| Cr. Sales of Offal, old stores, and other Receipts      |        |        | A LA   | 11       |     |            |
| Cr. Loans received                                      |        |        |        |          |     | 1          |
| -                                                       |        |        | -      |          | _   |            |
| Total as above                                          | ALL SA |        | a star | a statis |     |            |

The Financial Statement Book of Expenditure was produced, examined and authenticated by the signature of the Chairman and the counter-signature of the Clerk, showing the sums which had been ordered for payment at the Finance Stated Meeting held on the above-mentioned day, being in respect of expenses for the period ending the last day of the preceeding month, and the Ledger entries to be made in respect of same as follows :—